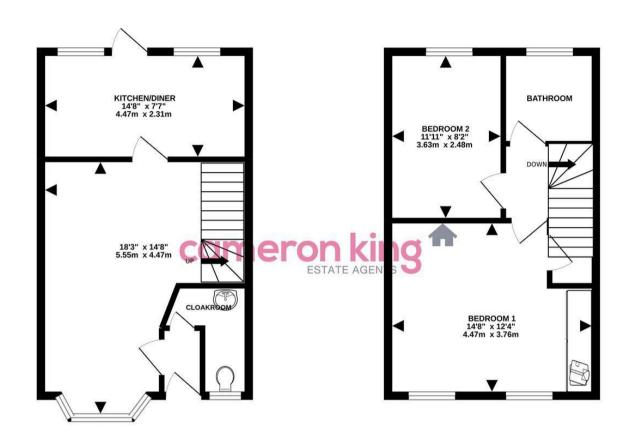

Upon entry, you are greeted by an entrance hall leading to the main living space with access to a cloakroom with a WC and washbasin. The bright and spacious living area provides ample seating, with a door leading to the kitchen/dining area and stairs to the first floor. The well-equipped kitchen features storage units at eye and base levels, a work surface with an integrated gas hob and electric oven, space for a washing machine, and a fridge/freezer. The dining area offers room for dining furniture and access to the rear garden.

Upstairs, there are two generously sized double bedrooms, with the first bedroom boasting built-in storage and wardrobes. The family bathroom includes a panel-enclosed bath with a shower, WC, and washbasin.

The rear garden is predominantly laid to lawn and features a wooden shed with a gate leading to the side of the property. The side of the property provides off-street parking for two vehicles.

- Sold with no onward chain
- 0.9 miles from Burnham Rail Station (Main Paddington Line and Crossrail Station - 20 minutes to Central London)
- Private rear garden
- Easy access to M4 Motorway (Junction 6/7)
- Off street allocated parking
- Within walking distance of Western House Academy & The Westgate School
- Close to local supermarket
- Downstairs cloakroom

## TOTAL FLOOR AREA: 720 sq.ft. (66.8 sq.m.) approx.

Whilst every attempt has been made to ensure the accuracy of the floopian conduined been, measurements of dones, windows, rooms and any other tiens are experiment as of the responsibility is taken for any error, omission or mis-statement. This plan is for illustrative purpose only and should be used as such by any prospective purchaser. The services, systems and appliances shown have not been tested and no guarantee as to their operability or efficiency can be given.