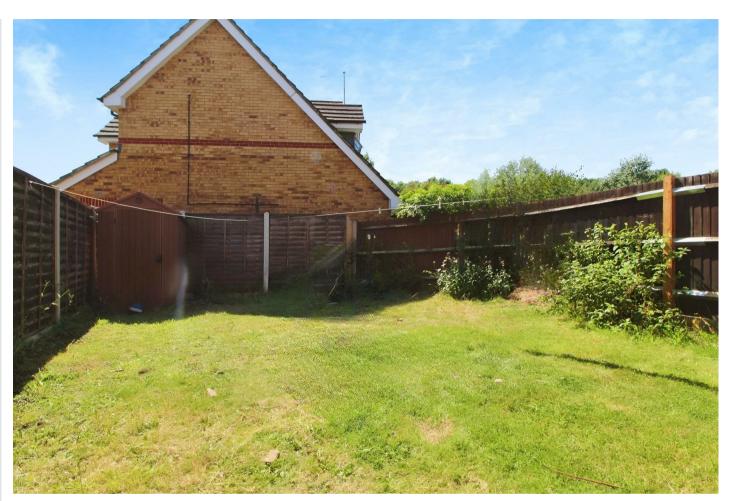

The rear garden is predominantly laid to lawn and features a wooden shed with a gate leading to the side of the property. The side of the property provides off-street parking for two vehicles.

- Sold with no onward chain
- 0.9 miles from Burnham Rail Station (Main Paddington Line and Crossrail Station - 20 minutes to Central London)
- Private rear garden
- Easy access to M4 Motorway (Junction 6/7)
- Off street allocated parking
- Within walking distance of Western House Academy & The Westgate School
- Close to local supermarket
- Downstairs cloakroom