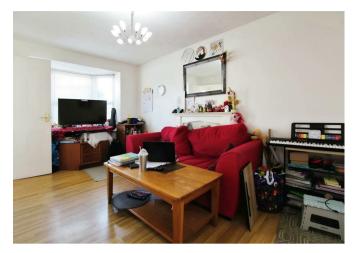

Upon entry, you are greeted by an entrance hall leading to the main living space with access to a cloakroom with a WC and washbasin. The bright and spacious living area provides ample seating, with a door leading to the kitchen/dining area and stairs to the first floor. The well-equipped kitchen features storage units at eye and base levels, a work surface with an integrated gas hob and electric oven, space for a washing machine, and a fridge/freezer. The dining area offers room for dining furniture and access to the rear garden.