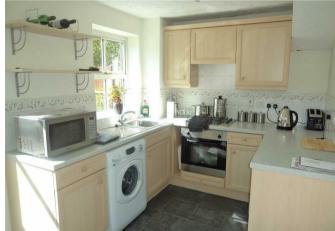

Upon entry, you are greeted by an entrance hall leading to the main living space with access to a cloakroom with a WC and washbasin. The bright and spacious living area provides ample seating, with a door leading to the kitchen/dining area and stairs to the first floor. The well-equipped kitchen features storage units at eye and base levels, a work surface with an integrated gas hob and electric oven, space for a washing machine, and a fridge/freezer. The dining area offers room for dining furniture and access to the rear garden.