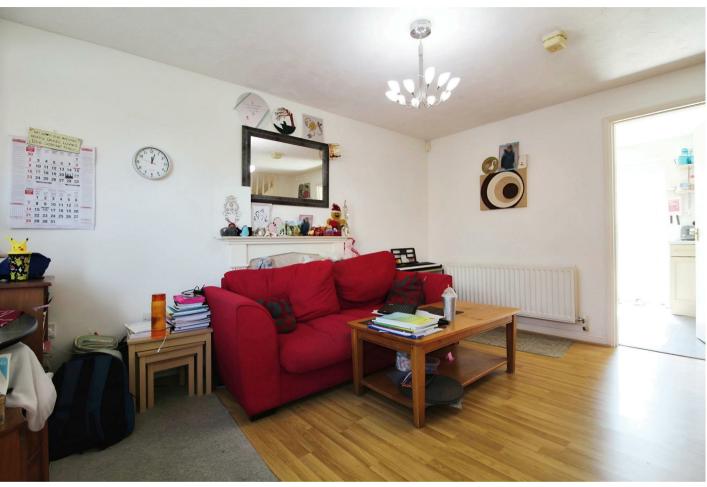

Upon entry, you are greeted by an entrance hall leading to the main living space with access to a cloakroom with a WC and washbasin. The bright and spacious living area provides ample seating, with a door leading to the kitchen/dining area and stairs to the first floor. The well-equipped kitchen features storage units at eye and base levels, a work surface with an integrated gas hob and electric oven, space for a washing machine, and a fridge/freezer. The dining area offers room for dining furniture and access to the rear garden.