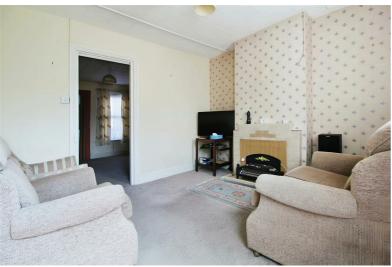

£330,000

=2 EPC

 GROUND FLOOR
 1ST FLOOR

 306 sg ft. (28.5 sg m.) approx.
 234 sq ft. (21.7 sg m.) approx

TOTAL FLOOR AREA: 540 sq.ft. (50.2 sq.m.) approximation of course and course of co

Upon entering, you are welcomed by the living room with ample seating space, a feature fireplace, and a door leading to the dining room. The dining room provides plenty of space for a dining table and chairs, along with access to two storage cupboards, stairs to the first floor, and a door leading to the kitchen.