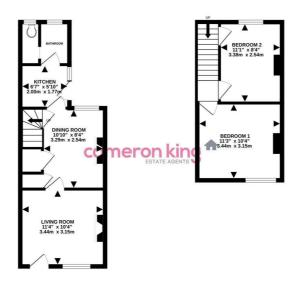

£330,000

=2 EPC

 GROUND FLOOR
 1ST FLOOR

 306 sg ft. (28.5 sg m.) approx.
 234 sq ft. (21.7 sg m.) approx

TOTAL FLOOR AREA: 540 sq.ft. (50.2 sq.m.) approximation of course and course of co

Upon entering, you are welcomed by the living room with ample seating space, a feature fireplace, and a door leading to the dining room. The dining room provides plenty of space for a dining table and chairs, along with access to two storage cupboards, stairs to the first floor, and a door leading to the kitchen.