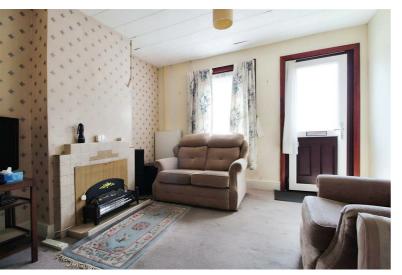

£330,000

=2 EPC

 GROUND FLOOR
 1ST FLOOR

 306 sg ft. (28.5 sg m.) approx.
 234 sq ft. (21.7 sg m.) approx

TOTAL FLOOR AREA: 540 sq.ft. (50.2 sq.m.) approximation of course and course of co

Upon entering, you are welcomed by the living room with ample seating space, a feature fireplace, and a door leading to the dining room. The dining room provides plenty of space for a dining table and chairs, along with access to two storage cupboards, stairs to the first floor, and a door leading to the kitchen.