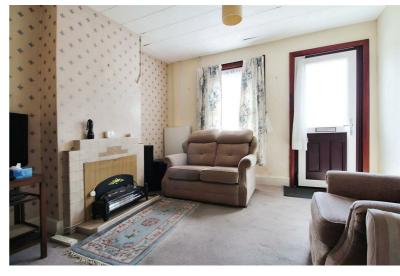

£330,000

=2 EPC

 GROUND FLOOR
 1ST FLOOR

 306 sg ft. (28.5 sg m.) approx.
 234 sq ft. (21.7 sg m.) approx

TOTAL FLOOR AREA: 540 sq.ft. (50.2 sq.m.) approximation of course and course of co

Upon entering, you are welcomed by the living room with ample seating space, a feature fireplace, and a door leading to the dining room. The dining room provides plenty of space for a dining table and chairs, along with access to two storage cupboards, stairs to the first floor, and a door leading to the kitchen.