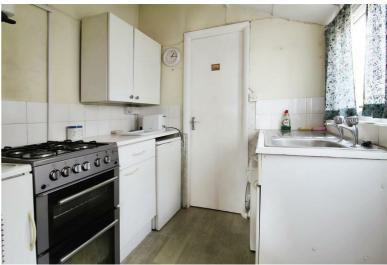

The kitchen is equipped with storage units at eye and base levels, a work surface area with room for a gas cooker, fridge, and washing machine. Access to the rear garden and a door to the bathroom with a panel-enclosed bath and wash hand basin, as well as a separate WC, can be found from the kitchen.