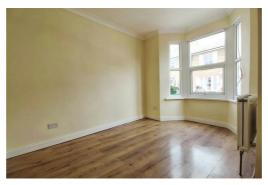

Upon entering, you are welcomed by an entrance hall leading to the two reception

£359,950

**3** EPC D

rooms and stairs to the upper level. The living room at the front boasts large bay windows that flood the space with natural light and provide ample seating space. The dining area offers room for dining furniture, access to under stairs storage, and doors leading to the kitchen and lean-to/garden. The well-appointed kitchen features storage units at eye and base levels, a work surface area with built-in gas hob, oven with space for a washing machine and fridge/freezer. The kitchen also provides access to the bathroom with a paneled enclosed bath, wash hand basin, and WC.