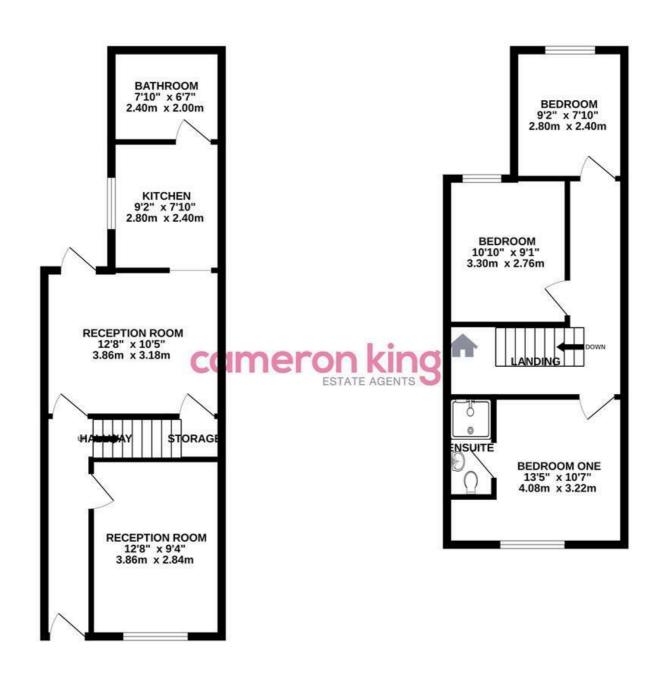

## **Directions**

GROUND FLOOR 456 sq.ft. (42.3 sq.m.) approx.

## TOTAL FLOOR AREA: 859 sq.ft. (79.8 sq.m.) approx.

Whilst every attempt has been made to ensure the accuracy of the floorplan contained here, measurements of doors, windows, rooms and any other items are approximate and no responsibility is taken for any error, omission or mis-statement. This plan is for illustrative purposes only and should be used as such by any prospective purchaser. The services, systems and appliances shown have not been tested and no guarantee as to their operability or efficiency can be given.

Made with Metropix ©2024

411Bath Road, Slough, SL1 5QL t: 01628 667442 e: sales@cameronking.co.uk