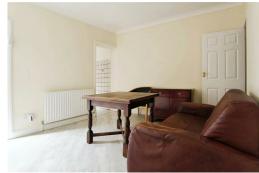

Upon entering, you are welcomed by an entrance hall leading to the two reception

£359,950

**3** EPC D

rooms and stairs to the upper level. The living room at the front boasts large bay windows that flood the space with natural light and provide ample seating space. The dining area offers room for dining furniture, access to under stairs storage, and doors leading to the kitchen and lean-to/garden. The well-appointed kitchen features storage units at eye and base levels, a work surface area with built-in gas hob, oven with space for a washing machine and fridge/freezer. The kitchen also provides access to the bathroom with a paneled enclosed bath, wash hand basin, and WC.

Moving to the upper level, you will discover three generously sized double bedrooms, with bedroom one having access to an en-suite bathroom with fitted shower cubicle.

Outside, the lean-to offers outdoor storage space, while the rear garden is predominantly laid to lawn and includes access to the outbuilding at the rear of the garden. Residents permit on-street parking is available at the front of the property.