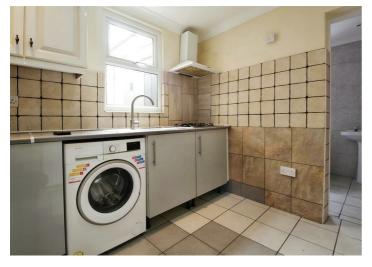

Upon entering, you are welcomed by an entrance hall leading to the two reception

£359,950

**3** EPC D

rooms and stairs to the upper level. The living room at the front boasts large bay windows that flood the space with natural light and provide ample seating space. The dining area offers room for dining furniture, access to under stairs storage, and doors leading to the kitchen and lean-to/garden. The well-appointed kitchen features storage units at eye and base levels, a work surface area with built-in gas hob, oven with space for a washing machine and fridge/freezer. The kitchen also provides access to the bathroom with a paneled enclosed bath, wash hand basin, and WC.