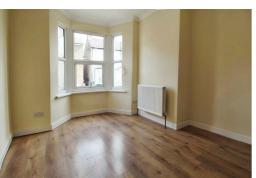

Upon entering, you are welcomed by an entrance hall leading to the two reception

£359,950

**3** EPC D

rooms and stairs to the upper level. The living room at the front boasts large bay windows that flood the space with natural light and provide ample seating space. The dining area offers room for dining furniture, access to under stairs storage, and doors leading to the kitchen and lean-to/garden. The well-appointed kitchen features storage units at eye and base levels, a work surface area with built-in gas hob, oven with space for a washing machine and fridge/freezer. The kitchen also provides access to the bathroom with a paneled enclosed bath, wash hand basin, and WC.