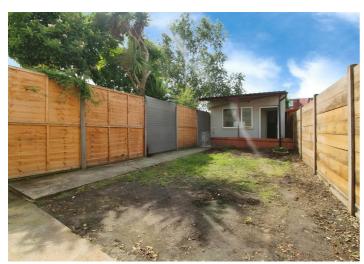

Moving to the upper level, you will discover three generously sized double bedrooms, with bedroom one having access to an en-suite bathroom with fitted shower cubicle.

Outside, the lean-to offers outdoor storage space, while the rear garden is predominantly laid to lawn and includes access to the outbuilding at the rear of the garden. Residents permit on-street parking is available at the front of the property.

- · Sold with no onward chain
- 0.5 miles from Slough Rail Station (Main Paddington Line and Crossrail Station - 20 minutes to Central London)
- Private rear garden with outbuilding
- Easy access to M4 Motorway (Junction 6)
- Gas central heating
- Within walking distance of Slough and Eton Church of England Business & Enterprise College
- Close to local shops
- Newly redecorated throughout