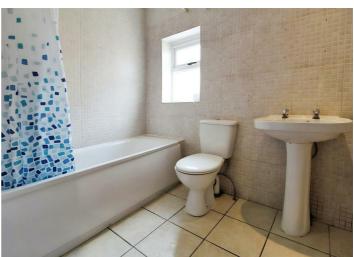

Upon entering, you are welcomed by an entrance hall leading to the two reception

£359,950

**3** EPC D

rooms and stairs to the upper level. The living room at the front boasts large bay windows that flood the space with natural light and provide ample seating space. The dining area offers room for dining furniture, access to under stairs storage, and doors leading to the kitchen and lean-to/garden. The well-appointed kitchen features storage units at eye and base levels, a work surface area with built-in gas hob, oven with space for a washing machine and fridge/freezer. The kitchen also provides access to the bathroom with a paneled enclosed bath, wash hand basin, and WC.