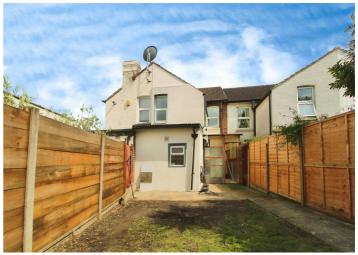

Moving to the upper level, you will discover three generously sized double bedrooms, with bedroom one having access to an en-suite bathroom with fitted shower cubicle.

Outside, the lean-to offers outdoor storage space, while the rear garden is predominantly laid to lawn and includes access to the outbuilding at the rear of the garden. Residents permit on-street parking is available at the front of the property.