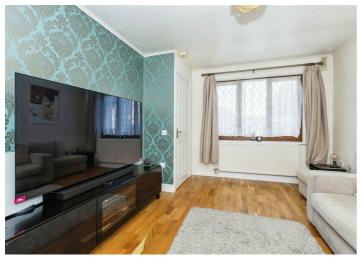

**2** EPC C

offer.

Upon entering, you are welcomed by an entrance hall leading to the main living area with stairs to the first floor, which includes accessible storage space from the kitchen. The bright and roomy living area offers ample seating space with a door leading to the kitchen/dining area. The well-appointed kitchen boasts storage units at eye and base levels, a work surface area with room for a gas cooker, washing machine, and fridge/freezer. The dining area has space for dining furniture and a door leading to the rear garden.