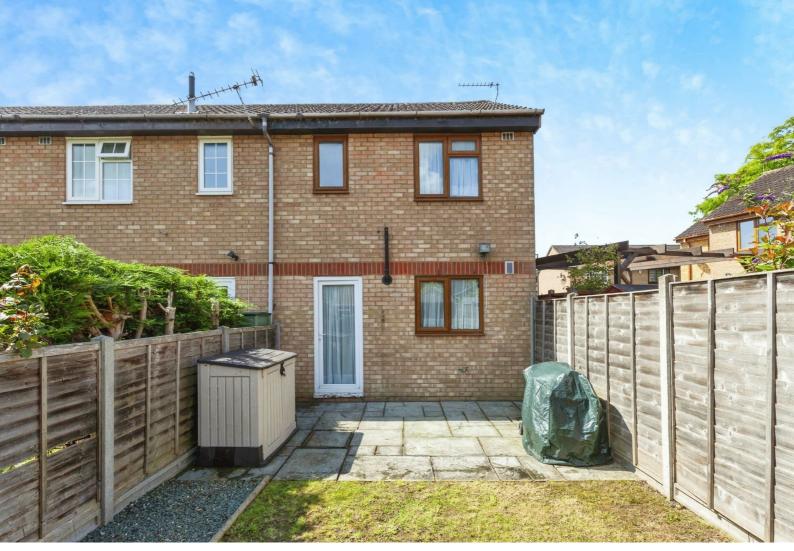

The rear garden is mainly laid to lawn and includes access to a wooden shed with a gate leading to the rear of the properties. The front of the property provides off-street parking for two vehicles.

- 0.8 miles from Burnham Rail Station (Main Paddington Line and Crossrail Station - 20 minutes to Central London)
- Private rear garden
- Within walking distance of Cippenham Schools & The Westgate School
- Driveway parking
- Easy access to M4 Motorway (Junction 7)
- Close to local shops and supermarket
- Gas central heating
- Spacious living space