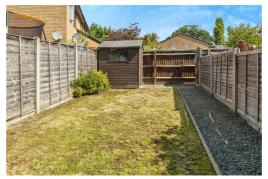

The rear garden is mainly laid to lawn and includes access to a wooden shed with a gate leading to the rear of the properties. The front of the property provides off-street parking for two vehicles.

- 0.8 miles from Burnham Rail Station (Main Paddington Line and Crossrail Station - 20 minutes to Central London)
- Private rear garden
- Within walking distance of Cippenham Schools & The Westgate School
- Driveway parking
- Easy access to M4 Motorway (Junction 7)
- Close to local shops and supermarket
- Gas central heating
- Spacious living space