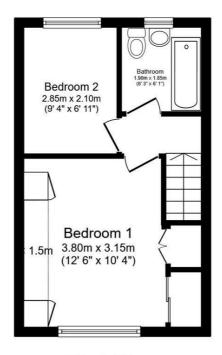

Upstairs, there are two generously sized double bedrooms, with the first bedroom featuring built-in storage space and wardrobes. The family bathroom is equipped with a panel enclosed bath with shower, WC, and wash hand basin.

## **Directions**

**Ground Floor** 

**First Floor** 

Total floor area 52.7 m² (568 sq.ft.) approx Restricted height areas 1.2 m² (13 sq.ft.)

This floor plan is for illustrative purposes only. It is not drawn to scale. Any measurements, floor areas (including any total floor area), openings and orientation are approximate. No details are guaranteed, they cannot be relied upon for any purpose and they do not form part of any agreement. No liability is taken for any error, omission or misstatement. A party must rely upon its own inspection(s). Powered by www.focalagent.com