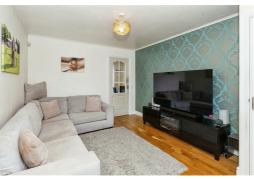

**2** EPC C

offer.

Upon entering, you are welcomed by an entrance hall leading to the main living area with stairs to the first floor, which includes accessible storage space from the kitchen. The bright and roomy living area offers ample seating space with a door leading to the kitchen/dining area. The well-appointed kitchen boasts storage units at eye and base levels, a work surface area with room for a gas cooker, washing machine, and fridge/freezer. The dining area has space for dining furniture and a door leading to the rear garden.