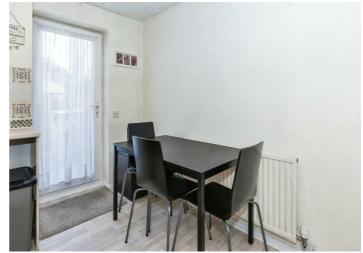

**2** EPC C

offer.

Upon entering, you are welcomed by an entrance hall leading to the main living area with stairs to the first floor, which includes accessible storage space from the kitchen. The bright and roomy living area offers ample seating space with a door leading to the kitchen/dining area. The well-appointed kitchen boasts storage units at eye and base levels, a work surface area with room for a gas cooker, washing machine, and fridge/freezer. The dining area has space for dining furniture and a door leading to the rear garden.