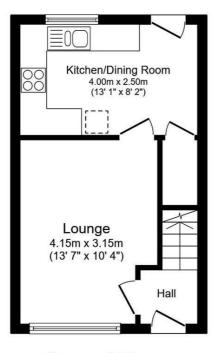

**2** EPC C

offer.

Upon entering, you are welcomed by an entrance hall leading to the main living area with stairs to the first floor, which includes accessible storage space from the kitchen. The bright and roomy living area offers ample seating space with a door leading to the kitchen/dining area. The well-appointed kitchen boasts storage units at eye and base levels, a work surface area with room for a gas cooker, washing machine, and fridge/freezer. The dining area has space for dining furniture and a door leading to the rear garden.

## **Directions**

**Ground Floor** 

**First Floor** 

Total floor area 52.7 m² (568 sq.ft.) approx Restricted height areas 1.2 m² (13 sq.ft.)

This floor plan is for illustrative purposes only. It is not drawn to scale. Any measurements, floor areas (including any total floor area), openings and orientation are approximate. No details are guaranteed, they cannot be relied upon for any purpose and they do not form part of any agreement. No liability is taken for any error, omission or misstatement. A party must rely upon its own inspection(s). Powered by www.focalagent.com