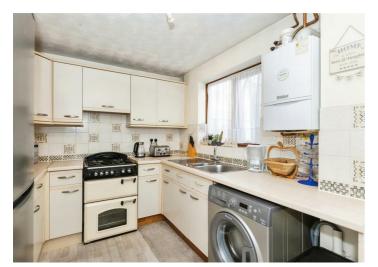

**2** EPC C

offer.

Upon entering, you are welcomed by an entrance hall leading to the main living area with stairs to the first floor, which includes accessible storage space from the kitchen. The bright and roomy living area offers ample seating space with a door leading to the kitchen/dining area. The well-appointed kitchen boasts storage units at eye and base levels, a work surface area with room for a gas cooker, washing machine, and fridge/freezer. The dining area has space for dining furniture and a door leading to the rear garden.