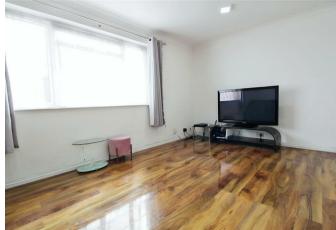

Upon entering you will instantly pick up on the spacious rooms which continues throughout with plenty of natural light. From the entrance hall you will find doors to the living space, kitchen/dining area and handy storage cupboard. The main living space is a light and well proportioned room offering space for settees along with a dining table if you wish. The fitted kitchen also provides ample space for a dining table and is well equipped with a range of eye and base level storage units, work surface area, freestanding hob and oven, dishwasher, and space for fridge freezer.