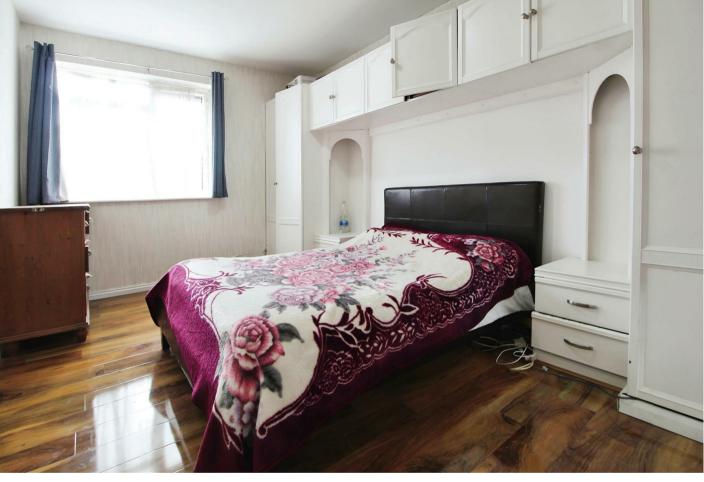

Both the bedrooms are naturally light and can accommodate double beds. The bathroom is fitted with a white suite including bath, tiled walls and floor with radiator and separate wc.

Within the communal hallway you will find a drying room and storage cupboard on the top floor. Outside you will find pleasant well kept communal gardens which can be used by all residents. With plenty of on street parking you will always find ample parking available.