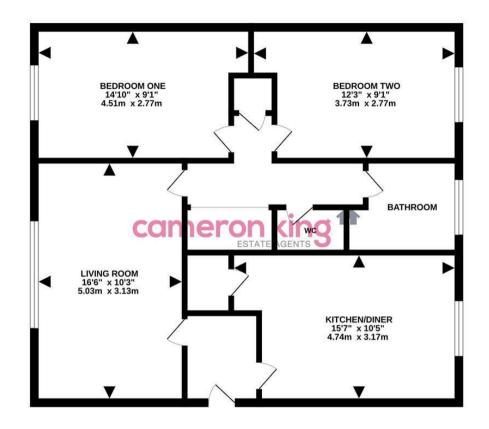

Situation

null Council Tax Band: B Available: TOP FLOOR 742 sq.ft. (69.0 sq.m.) approx.

TOTAL FLOOR AREA: 1242 sqft. (90.9 sq m.) approx. White every attempt the boen must be used the accouncy of the boostius contained. In: of doors, windows, nooms and any other terms are approximate and no responsibility is taken for any error. messance on met sameterment. This plan is a bitanitarily papproximate and no responsibility is taken for any error. This plan is the same area of the