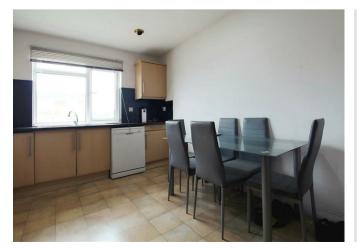

Upon entering you will instantly pick up on the spacious rooms which continues throughout with plenty of natural light. From the entrance hall you will find doors to the living space, kitchen/dining area and handy storage cupboard. The main living space is a light and well proportioned room offering space for settees along with a dining table if you wish. The fitted kitchen also provides ample space for a dining table and is well equipped with a range of eye and base level storage units, work surface area, freestanding hob and oven, dishwasher, and space for fridge freezer.