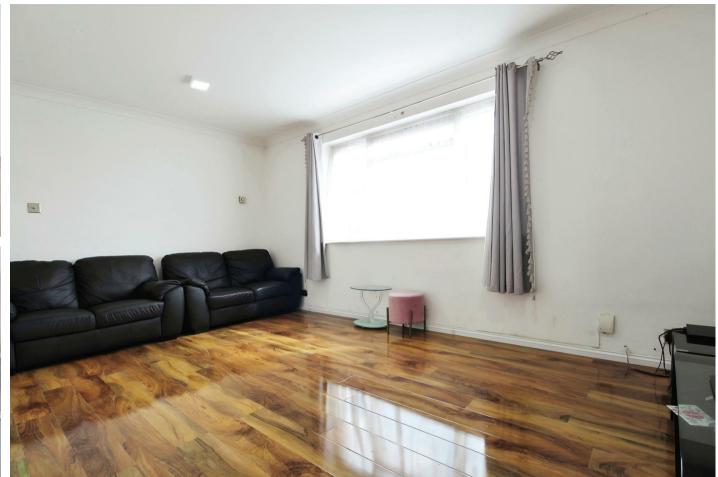

Upon entering you will instantly pick up on the spacious rooms which continues throughout with plenty of natural light. From the entrance hall you will find doors to the living space, kitchen/dining area and handy storage cupboard. The main living space is a light and well proportioned room offering space for settees along with a dining table if you wish. The fitted kitchen also provides ample space for a dining table and is well equipped with a range of eye and base level storage units, work surface area, freestanding hob and oven, dishwasher, and space for fridge freezer.