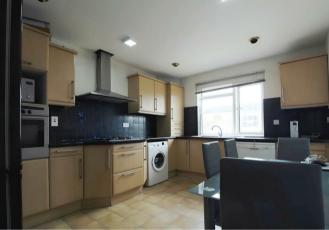

Upon entering you will instantly pick up on the spacious rooms which continues throughout with plenty of natural light. From the entrance hall you will find doors to the living space, kitchen/dining area and handy storage cupboard. The main living space is a light and well proportioned room offering space for settees along with a dining table if you wish. The fitted kitchen also provides ample space for a dining table and is well equipped with a range of eye and base level storage units, work surface area, freestanding hob and oven, dishwasher, and space for fridge freezer.