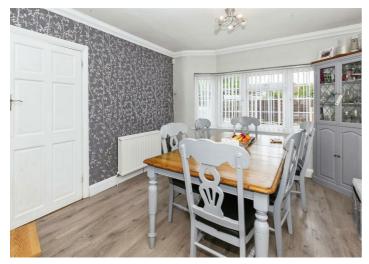

£515,000

Upon entering the property, you will find an inviting entrance hall that provides access to a cloakroom with a WC and wash hand basin, stairs leading to the first floor and doors leading to the downstairs bedroom and living space. The living room offers ample space for sofas and other furniture including a dining table and chairs with patio doors leading out to the rear garden. The modern fitted kitchen is equipped with a range of eye and base level storage units, as well as top-of-the-line integrated appliances, including an oven and a four-burner gas hob. The downstairs double bedroom is perfect for accommodating guests.