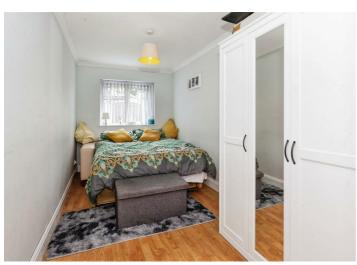

£515,000

Upon entering the property, you will find an inviting entrance hall that provides access to a cloakroom with a WC and wash hand basin, stairs leading to the first floor and doors leading to the downstairs bedroom and living space. The living room offers ample space for sofas and other furniture including a dining table and chairs with patio doors leading out to the rear garden. The modern fitted kitchen is equipped with a range of eye and base level storage units, as well as top-of-the-line integrated appliances, including an oven and a four-burner gas hob. The downstairs double bedroom is perfect for accommodating guests.