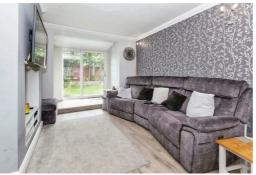

£515,000

Upon entering the property, you will find an inviting entrance hall that provides access to a cloakroom with a WC and wash hand basin, stairs leading to the first floor and doors leading to the downstairs bedroom and living space. The living room offers ample space for sofas and other furniture including a dining table and chairs with patio doors leading out to the rear garden. The modern fitted kitchen is equipped with a range of eye and base level storage units, as well as top-of-the-line integrated appliances, including an oven and a four-burner gas hob. The downstairs double bedroom is perfect for accommodating guests.