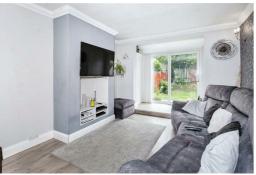

£515,000

Upon entering the property, you will find an inviting entrance hall that provides access to a cloakroom with a WC and wash hand basin, stairs leading to the first floor and doors leading to the downstairs bedroom and living space. The living room offers ample space for sofas and other furniture including a dining table and chairs with patio doors leading out to the rear garden. The modern fitted kitchen is equipped with a range of eye and base level storage units, as well as top-of-the-line integrated appliances, including an oven and a four-burner gas hob. The downstairs double bedroom is perfect for accommodating guests.