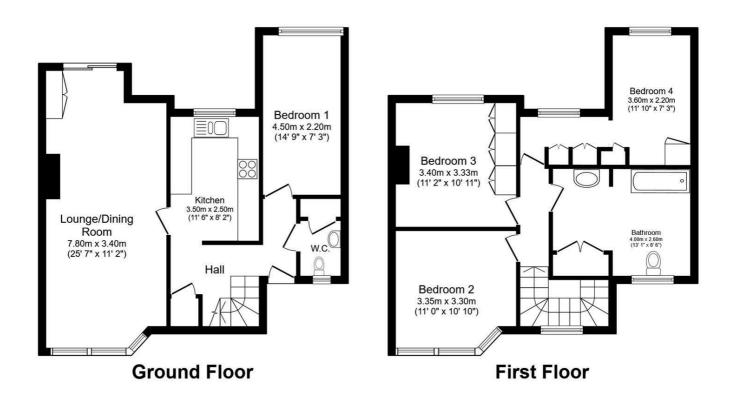

£515,000

Upon entering the property, you will find an inviting entrance hall that provides access to a cloakroom with a WC and wash hand basin, stairs leading to the first floor and doors leading to the downstairs bedroom and living space. The living room offers ample space for sofas and other furniture including a dining table and chairs with patio doors leading out to the rear garden. The modern fitted kitchen is equipped with a range of eye and base level storage units, as well as top-of-the-line integrated appliances, including an oven and a four-burner gas hob. The downstairs double bedroom is perfect for accommodating guests.

Moving to the first floor, you will find three well-appointed double bedrooms and a spacious family bathroom having been extended to the side. Two of the double bedrooms offer access to storage cupboard space. The large family bathroom features a three-piece suite with storage cupboard space.

Outside, the rear garden is mainly laid to lawn with a wooden decked area perfect for entertaining, or to provide a tranquil retreat. At the front is driveway parking for several cars.

- 0.8 miles from Burnham Rail Station (Main Paddington Line and Crossrail Station - 20 minutes to Central London)
- Driveway parking for two vehicles
- Easy access to M4 Motorway (Junction 7)
- · Landscaped rear garden
- Within walking distance of Burnham Grammar & Cippenham Schools
- · Extended to the side
- Close to local shops & supermarkets
- Potential to extend (STPP)

## **Directions**

Total floor area 109.3 m² (1,176 sq.ft.) approx

This floor plan is for illustrative purposes only. It is not drawn to scale. Any measurements, floor areas (including any total floor area), openings and orientation are approximate. No details are guaranteed, they cannot be relied upon for any purpose and they do not form part of any agreement. No liability is taken for any error, omission or misstatement. A party must rely upon its own inspection(s). Powered by www.focalagent.com