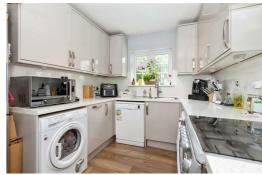

£515,000

Upon entering the property, you will find an inviting entrance hall that provides access to a cloakroom with a WC and wash hand basin, stairs leading to the first floor and doors leading to the downstairs bedroom and living space. The living room offers ample space for sofas and other furniture including a dining table and chairs with patio doors leading out to the rear garden. The modern fitted kitchen is equipped with a range of eye and base level storage units, as well as top-of-the-line integrated appliances, including an oven and a four-burner gas hob. The downstairs double bedroom is perfect for accommodating guests.