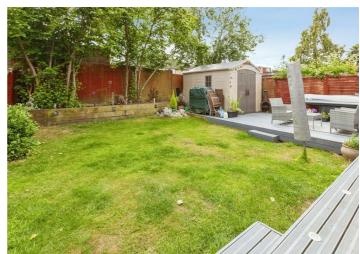

Outside, the rear garden is mainly laid to lawn with a wooden decked area perfect for entertaining, or to provide a tranquil retreat. At the front is driveway parking for several cars.

- 0.8 miles from Burnham Rail Station (Main Paddington Line and Crossrail Station - 20 minutes to Central London)
- Driveway parking for two vehicles
- Easy access to M4 Motorway (Junction 7)
- · Landscaped rear garden
- Within walking distance of Burnham Grammar & Cippenham Schools
- · Extended to the side
- Close to local shops & supermarkets
- Potential to extend (STPP)