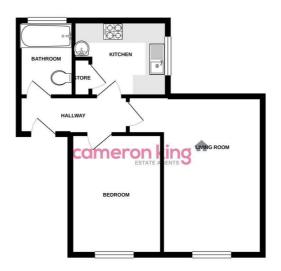

## £190,000

FIRST FLOOR

White every asserting has been made to ensure the accuracy of the floroplan contained here, measurements of doors, andware, norms and any other terms are approximate and on responsibility at than for any every, ormsomer mes-satement. This plan is the flastrative purposes only and should be used as such by any grappedrive purposes. The strategies, systems and anglatives shown have not term instand and no guarantee

parking. The property also benefits from a healthy lease, easy access to M4 Motorway Junction 7 and excellent transport links. The property is accessed via a communal hallway with secure entry phone system. A door leads to a spacious hallway with doors leading to a large living room, double bedroom, fitted kitchen and bathroom. Outside the property is lawned communal gardens and parking for numerous vehicles. The property is sold with no onward chain.