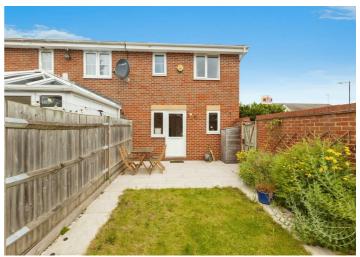

The rear garden offers a patio area, lawn, and access to allocated parking spaces. Viewing is highly recommended to fully appreciate this property.

- Open Day Saturday 9th November 2024
- 0.8 miles from Burnham Rail Station (Main Paddington Line and Crossrail Station - 20 minutes to Central London)
- Easy access to M4 Motorway (Junction 7)
- · Two allocated parking spaces
- Within walking distance of Cippenham Schools, Western House Academy & Westgate School
- Gas Central Heating & Double Glazing
- Potential to extend (STPP)
- · Private rear garden