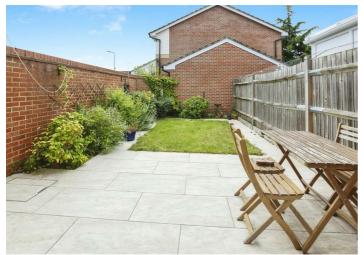

The rear garden offers a patio area, lawn, and access to allocated parking spaces. Viewing is highly recommended to fully appreciate this property.

- Open Day Saturday 9th November 2024
- 0.8 miles from Burnham Rail Station (Main Paddington Line and Crossrail Station - 20 minutes to Central London)
- Easy access to M4 Motorway (Junction 7)
- · Two allocated parking spaces
- Within walking distance of Cippenham Schools, Western House Academy & Westgate School
- Gas Central Heating & Double Glazing
- Potential to extend (STPP)
- · Private rear garden