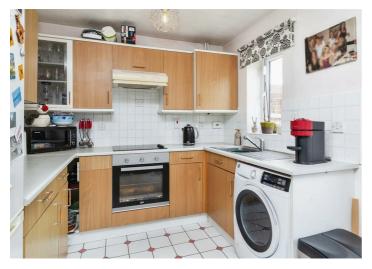

£410,000

situated near local amenities, schools, stations, and major road links, this property offers easy access to everything you need.

Upon entering, you will be impressed by the clean and inviting entrance area, leading to the main living space and cloakroom. The living area is generously sized, providing a cozy atmosphere and ample room for furniture. The kitchen dining space is perfect for family living and entertaining, featuring a range of storage cupboards, work surfaces, built-in hob and oven, and space for appliances.