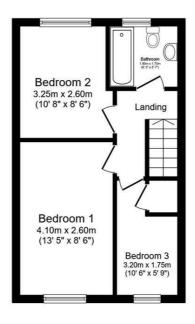

Upstairs, you will find three bedrooms and a bathroom, with two double bedrooms and a single room. The bathroom is equipped with a white suite including a bath with shower attachment, wc, hand basin, and vanity unit.

## **Directions**

**Ground Floor** 

**First Floor** 

Total floor area 68.5 m² (737 sq.ft.) approx

This floor plan is for illustrative purposes only. It is not drawn to scale. Any measurements, floor areas (including any total floor area), openings and orientation are approximate. No details are guaranteed, they cannot be relied upon for any purpose and they do not form part of any agreement. No liability is taken for any error, omission or misstatement. A party must rely upon its own inspection(s). Powered by www.focalagent.com