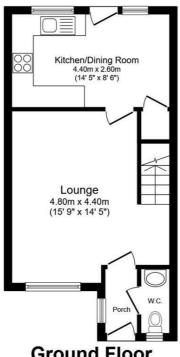

£410,000

situated near local amenities, schools, stations, and major road links, this property offers easy access to everything you need.

Upon entering, you will be impressed by the clean and inviting entrance area, leading to the main living space and cloakroom. The living area is generously sized, providing a cozy atmosphere and ample room for furniture. The kitchen dining space is perfect for family living and entertaining, featuring a range of storage cupboards, work surfaces, built-in hob and oven, and space for appliances.

## **Directions**

**Ground Floor** 

**First Floor** 

Total floor area 68.5 m² (737 sq.ft.) approx

This floor plan is for illustrative purposes only. It is not drawn to scale. Any measurements, floor areas (including any total floor area), openings and orientation are approximate. No details are guaranteed, they cannot be relied upon for any purpose and they do not form part of any agreement. No liability is taken for any error, omission or misstatement. A party must rely upon its own inspection(s). Powered by www.focalagent.com