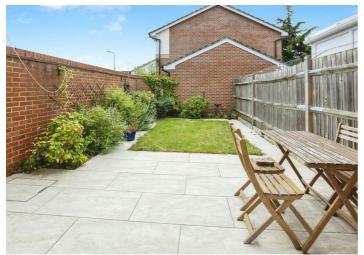

The rear garden offers a patio area, lawn, and access to allocated parking spaces. Viewing is highly recommended to fully appreciate this property.

- 0.8 miles from Burnham Rail Station (Main Paddington Line and Crossrail Station - 20 minutes to Central London)
- · Private rear garden
- Easy access to M4 Motorway (Junction 7)
- · Two allocated parking spaces
- Within walking distance of Cippenham Schools, Western House Academy & Westgate School
- Gas Central Heating & Double Glazing
- Potential to extend (STPP)