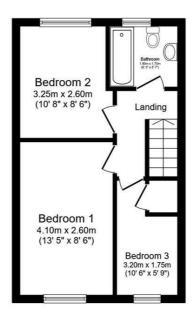

## **Directions**

**Ground Floor** 

**First Floor** 

Total floor area 68.5 m² (737 sq.ft.) approx

This floor plan is for illustrative purposes only. It is not drawn to scale. Any measurements, floor areas (including any total floor area), openings and orientation are approximate. No details are guaranteed, they cannot be relied upon for any purpose and they do not form part of any agreement. No liability is taken for any error, omission or misstatement. A party must rely upon its own inspection(s). Powered by www.focalagent.com