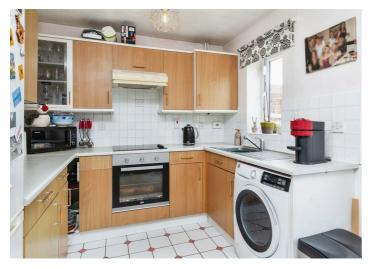

and major road links, this property offers easy access to everything you need.

Upon entering, you will be impressed by the clean and inviting entrance area, leading to the main living space and cloakroom. The living area is generously sized, providing a cozy atmosphere and ample room for furniture. The kitchen dining space is perfect for family living and entertaining, featuring a range of storage cupboards, work surfaces, built-in hob and oven, and space for appliances.