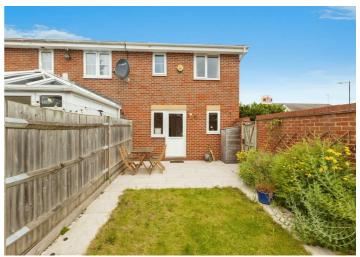

The rear garden offers a patio area, lawn, and access to allocated parking spaces. Viewing is highly recommended to fully appreciate this property.

- 0.8 miles from Burnham Rail Station (Main Paddington Line and Crossrail Station - 20 minutes to Central London)
- · Private rear garden
- Easy access to M4 Motorway (Junction 7)
- · Two allocated parking spaces
- Within walking distance of Cippenham Schools, Western House Academy & Westgate School
- Gas Central Heating & Double Glazing
- Potential to extend (STPP)