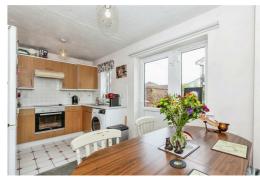

and major road links, this property offers easy access to everything you need.

Upon entering, you will be impressed by the clean and inviting entrance area, leading to the main living space and cloakroom. The living area is generously sized, providing a cozy atmosphere and ample room for furniture. The kitchen dining space is perfect for family living and entertaining, featuring a range of storage cupboards, work surfaces, built-in hob and oven, and space for appliances.