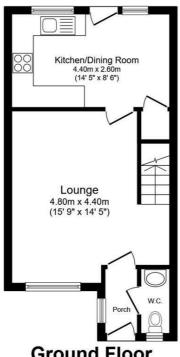

## **Directions**

**Ground Floor** 

**First Floor** 

Total floor area 68.5 m² (737 sq.ft.) approx

This floor plan is for illustrative purposes only. It is not drawn to scale. Any measurements, floor areas (including any total floor area), openings and orientation are approximate. No details are guaranteed, they cannot be relied upon for any purpose and they do not form part of any agreement. No liability is taken for any error, omission or misstatement. A party must rely upon its own inspection(s). Powered by www.focalagent.com