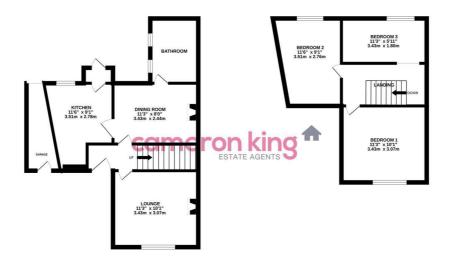

=3 EPC D

GROUND FLOOR 1ST FLOOR

Whits every attempt has been made to ensure the accuracy of the floorplan contained here, measuremen of doors, windows, rooms and any other items are approximate and no responsibility is taken for any error omission or mis-statement. This plan is for illustrative purposes only and should be used as such by any prospective purchaser. The services, systems and appliances shown have not been tested and no guarant as to their operability or efficiency can be given.

Village, just a short stroll away from various amenities, transport links, and Burnham Grammar School.

The property offers easy access to Burnham Rail Station (Queen Elizabeth Line) for convenient commuting. The layout comprises two reception rooms, including an 11ft living room and a 12ft dining room, along with a fitted kitchen and ground floor bathroom. Upstairs, you will find two generously sized double bedrooms, with the master bedroom featuring a storage area.