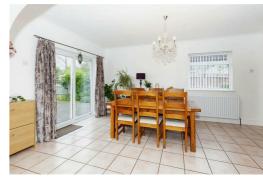

#4 EPC D

The welcoming entrance hall leads to the living room, cloakroom, two double bedrooms, and a good-sized single bedroom. The light and airy living room features a wood-burning stove and flows seamlessly into the dining area and fully equipped kitchen. The versatile dining/living room can serve various purposes, such as an office or children's playroom, and offers access to the rear garden through patio doors. The modern kitchen is equipped with a range of storage units, an electric hob, integrated oven, and space for a large fridge/freezer. Adjacent to the kitchen is the utility room with provisions for a washing machine, dishwasher, and tumble dryer.