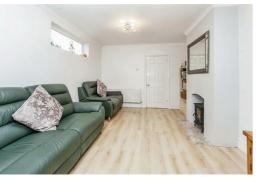

#4 EPC D

The welcoming entrance hall leads to the living room, cloakroom, two double bedrooms, and a good-sized single bedroom. The light and airy living room features a wood-burning stove and flows seamlessly into the dining area and fully equipped kitchen. The versatile dining/living room can serve various purposes, such as an office or children's playroom, and offers access to the rear garden through patio doors. The modern kitchen is equipped with a range of storage units, an electric hob, integrated oven, and space for a large fridge/freezer. Adjacent to the kitchen is the utility room with provisions for a washing machine, dishwasher, and tumble dryer.