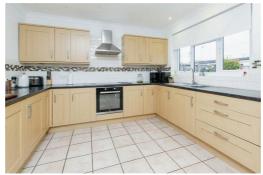

#4 EPC D

The welcoming entrance hall leads to the living room, cloakroom, two double bedrooms, and a good-sized single bedroom. The light and airy living room features a wood-burning stove and flows seamlessly into the dining area and fully equipped kitchen. The versatile dining/living room can serve various purposes, such as an office or children's playroom, and offers access to the rear garden through patio doors. The modern kitchen is equipped with a range of storage units, an electric hob, integrated oven, and space for a large fridge/freezer. Adjacent to the kitchen is the utility room with provisions for a washing machine, dishwasher, and tumble dryer.