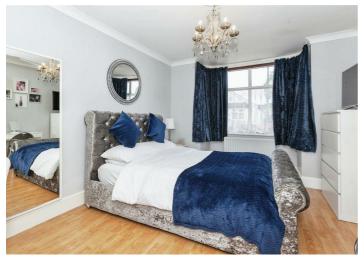

#4 EPC D

The welcoming entrance hall leads to the living room, cloakroom, two double bedrooms, and a good-sized single bedroom. The light and airy living room features a wood-burning stove and flows seamlessly into the dining area and fully equipped kitchen. The versatile dining/living room can serve various purposes, such as an office or children's playroom, and offers access to the rear garden through patio doors. The modern kitchen is equipped with a range of storage units, an electric hob, integrated oven, and space for a large fridge/freezer. Adjacent to the kitchen is the utility room with provisions for a washing machine, dishwasher, and tumble dryer.

The ground floor also includes two double bedrooms and a good-sized single bedroom, along with a family bathroom with a bath, WC, and washbasin. Upstairs, you'll find a spacious double bedroom with eaves storage and Velux windows providing ample natural light.