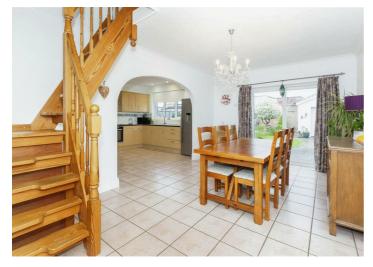

#4 EPC D

The welcoming entrance hall leads to the living room, cloakroom, two double bedrooms, and a good-sized single bedroom. The light and airy living room features a wood-burning stove and flows seamlessly into the dining area and fully equipped kitchen. The versatile dining/living room can serve various purposes, such as an office or children's playroom, and offers access to the rear garden through patio doors. The modern kitchen is equipped with a range of storage units, an electric hob, integrated oven, and space for a large fridge/freezer. Adjacent to the kitchen is the utility room with provisions for a washing machine, dishwasher, and tumble dryer.