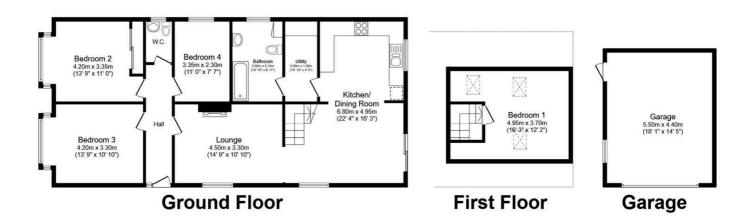

#4 EPC D

The welcoming entrance hall leads to the living room, cloakroom, two double bedrooms, and a good-sized single bedroom. The light and airy living room features a wood-burning stove and flows seamlessly into the dining area and fully equipped kitchen. The versatile dining/living room can serve various purposes, such as an office or children's playroom, and offers access to the rear garden through patio doors. The modern kitchen is equipped with a range of storage units, an electric hob, integrated oven, and space for a large fridge/freezer. Adjacent to the kitchen is the utility room with provisions for a washing machine, dishwasher, and tumble dryer.

The ground floor also includes two double bedrooms and a good-sized single bedroom, along with a family bathroom with a bath, WC, and washbasin. Upstairs, you'll find a spacious double bedroom with eaves storage and Velux windows providing ample natural light.

The rear garden features a sizable lawn and paved area, with access to the garage that includes power, lighting, and an upand-over door. The front of the property offers driveway parking for multiple cars, with gated access to the rear garden.

## **Directions**

Total floor area 142.5 m² (1,533 sq.ft.) approx

This floor plan is for illustrative purposes only. It is not drawn to scale. Any measurements, floor areas (including any total floor area), openings and orientation are approximate. No details are guaranteed, they cannot be relied upon for any purpose and they do not form part of any agreement. No liability is taken for any error, omission or misstatement. A party must rely upon its own inspection(s). Powered by www.focalagent.com