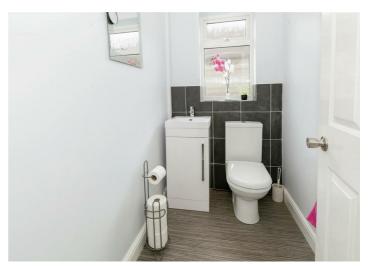

#4 EPC D

The welcoming entrance hall leads to the living room, cloakroom, two double bedrooms, and a good-sized single bedroom. The light and airy living room features a wood-burning stove and flows seamlessly into the dining area and fully equipped kitchen. The versatile dining/living room can serve various purposes, such as an office or children's playroom, and offers access to the rear garden through patio doors. The modern kitchen is equipped with a range of storage units, an electric hob, integrated oven, and space for a large fridge/freezer. Adjacent to the kitchen is the utility room with provisions for a washing machine, dishwasher, and tumble dryer.