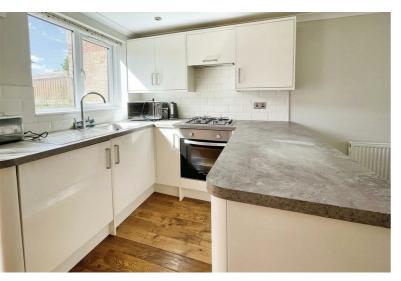

ample room for a comfortable seating area.

There is one kitchen which presents a functional space with plenty of room to prepare meals and dine in. This well-designed space is ready for use and offers a practical layout.