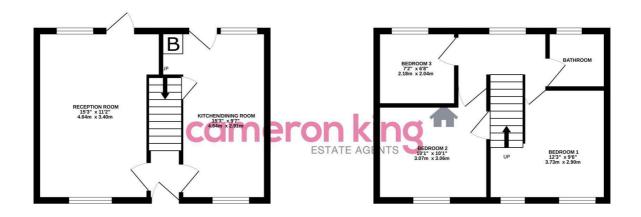

## TOTAL FLOOR AREA: 631 sq.ft. (58.6 sq.m.) approx.

Whilst every attempt has been made to ensure the accuracy of the floorplan contained here, measurements of doors, windows, coims and any other items are approximate and no responsibility is taken for any error, omission or mis-statement. This jet has for illustrative purposes only and should be used as such by any prospective purchaser. The services, systems and appliances shown have not been tested and no guarantee as to their displancing of the difficults of a purpose.

The property boasts three spacious bedrooms, each offering an excellent space for rest and rejuvenation. These rooms feature ample space for furnishings, ensuring a comfortable living arrangement for all occupants.

There is also one bathroom in the property, which features well-maintained fixtures and fittings. This space offers all the necessary conveniences for a modern lifestyle.

In terms of energy efficiency, the property has an EPC rating of C, making it a reasonably efficient home to run. The council tax for the property falls under band D.