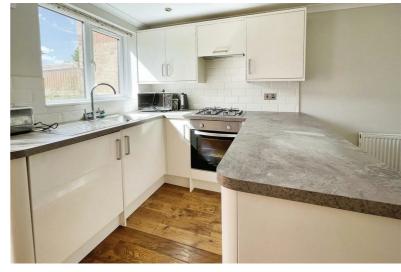

ample room for a comfortable seating area.

There is one kitchen which presents a functional space with plenty of room to prepare meals and dine in. This well-designed space is ready for use and offers a practical layout.