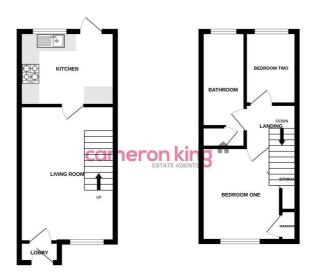

## £1,550 PCM

= 2 EPC C

 GROUND FLOOR
 1ST FLOOR

 276 sq.ft. (25.7 sq.m.) approx.
 265 sq.ft. (24.6 sq.m.) approx.

TOTAL FLOOR AREA: 541 sq.ft. (50.3 sq.mt.) approx.

Whist every attempt has been made to ensure the accuracy of the Boopian contained here, measurement doors, included, comman and one representable in taken for any even omission or mis-statement. This plan is for flustrative purposes only and should be used as such by any prospective purposes. The systems; said applicants shown have not been itself and not be.