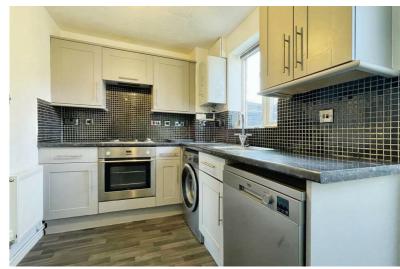

The kitchen is the heart of this home, where meals can be prepared with ease and enjoyed with family or friends. The reception room is a versatile space that can be adapted to fit various needs, whether it be a cosy living area or a quiet reading space.