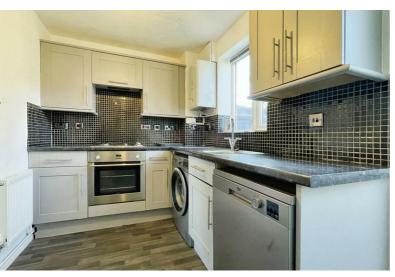

The kitchen is the heart of this home, where meals can be prepared with ease and enjoyed with family or friends. The reception room is a versatile space that can be adapted to fit various needs, whether it be a cosy living area or a quiet reading space.