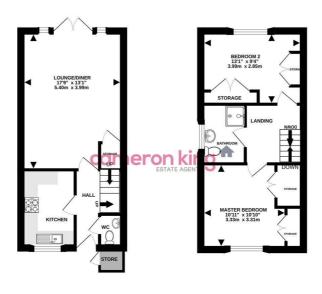

## £375,000

GROUND FLOOR

1ST FLOOR

TOTAL FLOOR AREA. 725 spl. (84.4 spl.) area of the hospinor control here. To a split or the hospinor control here. The area of the hospinor control here. The area of the hospinor control here. The area of the area erection of doors, wholever, onersian or main area of the hospinor control here. The second area of the hospinor control here hospinor and area of the hospinor control here. The second area of the hospinor control here. Th

for families and commuters. We recommend scheduling a viewing to fully appreciate all that this property has to offer.

Upon entry, you are greeted by an entrance hall leading to the main living area, kitchen, cloakroom, and staircase to the first floor, which includes storage space accessible from the living room. The bright and spacious living area provides ample room for seating and dining furniture, with patio doors leading out to the rear garden. The well-equipped kitchen features storage units at eye and base levels, a work surface area suitable for a gas hob, built-in electric oven, space for a washing machine, and fridge/freezer.

Moving to the first floor, you will find two generously sized double bedrooms, both with built-in storage space and wardrobes. The family bathroom is complete with a walk-in electric shower, WC, and wash hand basin. Outside, the patio garden is adorned with well-stocked plants and shrubs and includes access to a wooden shed. The front of the property offers off-street parking for two vehicles and a convenient storage cupboard near the entrance door.