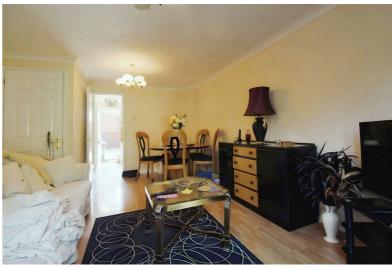

for families and commuters. We recommend scheduling a viewing to fully appreciate all that this property has to offer.

Upon entry, you are greeted by an entrance hall leading to the main living area, kitchen, cloakroom, and staircase to the first floor, which includes storage space accessible from the living room. The bright and spacious living area provides ample room for seating and dining furniture, with patio doors leading out to the rear garden. The well-equipped kitchen features storage units at eye and base levels, a work surface area suitable for a gas hob, built-in electric oven, space for a washing machine, and fridge/freezer.