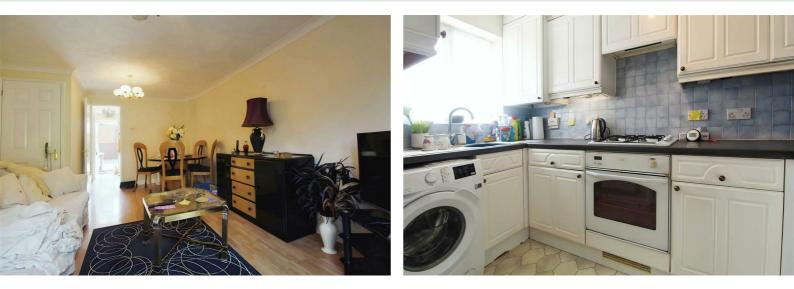

for families and commuters. We recommend scheduling a viewing to fully appreciate all that this property has to offer.

Upon entry, you are greeted by an entrance hall leading to the main living area, kitchen, cloakroom, and staircase to the first floor, which includes storage space accessible from the living room. The bright and spacious living area provides ample room for seating and dining furniture, with patio doors leading out to the rear garden. The well-equipped kitchen features storage units at eye and base levels, a work surface area suitable for a gas hob, built-in electric oven, space for a washing machine, and fridge/freezer.