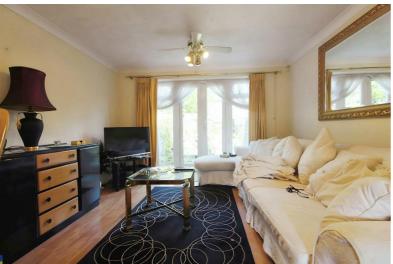

for families and commuters. We recommend scheduling a viewing to fully appreciate all that this property has to offer.

Upon entry, you are greeted by an entrance hall leading to the main living area, kitchen, cloakroom, and staircase to the first floor, which includes storage space accessible from the living room. The bright and spacious living area provides ample room for seating and dining furniture, with patio doors leading out to the rear garden. The well-equipped kitchen features storage units at eye and base levels, a work surface area suitable for a gas hob, built-in electric oven, space for a washing machine, and fridge/freezer.