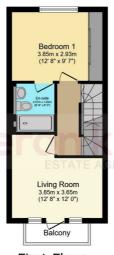

**₽**3 EPC B

First Floor Floor area 36.2 m² (389 sq.ft.)

Second Floor Floor area 34.6 m² (372 sq.ft.)

TOTAL: 104.5 m<sup>2</sup> (1,125 sq.ft.)

This floor plan is for illustrative purposes only. It is not drawn to scale. Any measurements, floor areas (including any total floor area), openings and orientations are approximate. No details are guaranteed, they cannot be relied upon for any purpose and do not form any part of any agreement. No liability is taken for any error, omission or