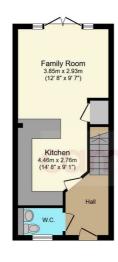

**₽**3 EPC B

First Floor Floor area 36.2 m² (389 sq.ft.)

Second Floor Floor area 34.6 m² (372 sq.ft.)

TOTAL: 104.5 m<sup>2</sup> (1,125 sq.ft.)

This floor plan is for illustrative purposes only. It is not drawn to scale. Any measurements, floor areas (including any total floor area), openings and orientations are approximate. No details are guaranteed, they cannot be relied upon for any purpose and do not form any part of any agreement. No liability is taken for any error, omission or