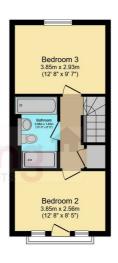

**₽**3 EPC B

First Floor Floor area 36.2 m² (389 sq.ft.)

Second Floor Floor area 34.6 m² (372 sq.ft.)

TOTAL: 104.5 m<sup>2</sup> (1,125 sq.ft.)

This floor plan is for illustrative purposes only. It is not drawn to scale. Any measurements, floor areas (including any total floor area), openings and orientations are approximate. No details are guaranteed, they cannot be relied upon for any purpose and do not form any part of any agreement. No liability is taken for any error, omission or