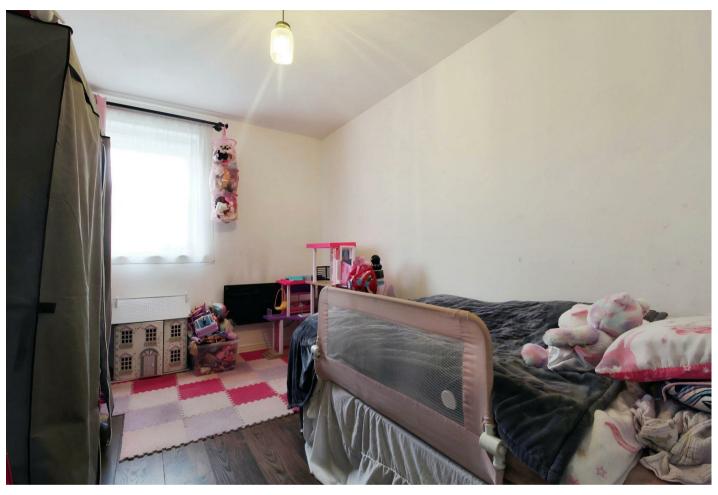

Both the bedrooms are excellent double bedrooms with the master bedroom having access to an en-suite bathroom, fitted with a shower cubicle, we and wash hand basin. The main bathroom is fitted with a white suite including panelled bath tub, wash hand basin, we and part tiled walls.