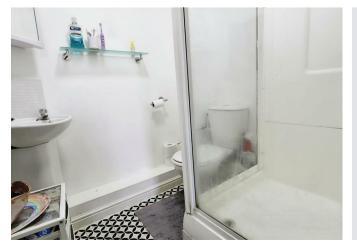

Both the bedrooms are excellent double bedrooms with the master bedroom having access to an en-suite bathroom, fitted with a shower cubicle, we and wash hand basin. The main bathroom is fitted with a white suite including panelled bath tub, wash hand basin, we and part tiled walls.