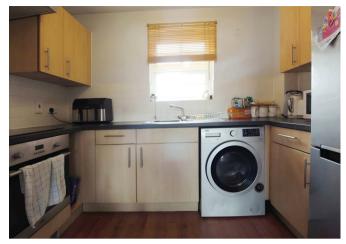

The spacious entrance hall is inviting and has doors to all rooms along with doors to a handy storage cupboard also being home to the boiler. The main living area is a great size and naturally light with floor to ceiling windows. The kitchen is well equipped with a range of eye and base level storage units, work surface area, built in electric hob, oven and space for a washing machine and fridge/freezer.