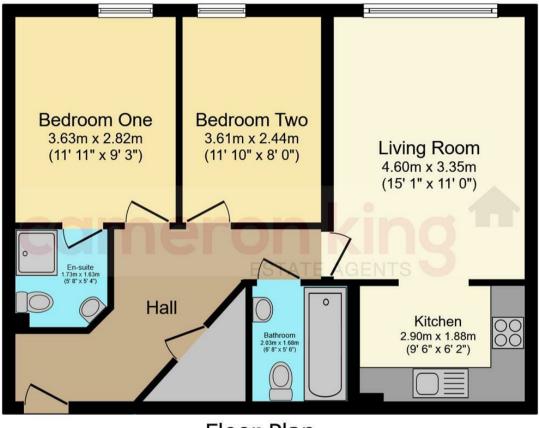

## Situation

null Council Tax Band: C Available:

Floor Plan Floor area 60.0 m<sup>2</sup> (646 sq.ft.)

## TOTAL: 60.0 m<sup>2</sup> (646 sq.ft.)

This floor plan is for illustrative purposes only. It is not drawn to scale. Any measurements, floor areas (including any total floor area), openings and orientations are approximate. No details are guaranteed, they cannot be relied upon for any purpose and do not form any part of any agreement. No liability is taken for any error, omission or misstatement. A party must rely upon its own inspection(s). Powered by www.Propertybox.io