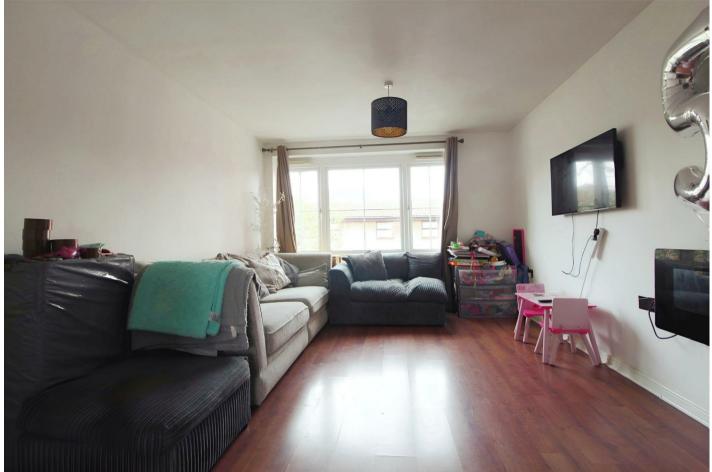

The spacious entrance hall is inviting and has doors to all rooms along with doors to a handy storage cupboard also being home to the boiler. The main living area is a great size and naturally light with floor to ceiling windows. The kitchen is well equipped with a range of eye and base level storage units, work surface area, built in electric hob, oven and space for a washing machine and fridge/freezer.