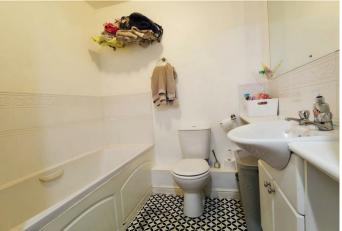

Both the bedrooms are excellent double bedrooms with the master bedroom having access to an en-suite bathroom, fitted with a shower cubicle, we and wash hand basin. The main bathroom is fitted with a white suite including panelled bath tub, wash hand basin, we and part tiled walls.