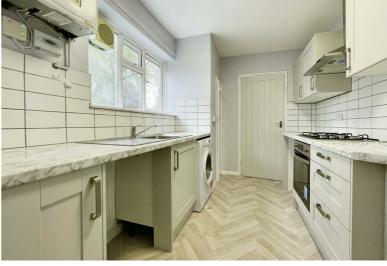

## appreciated.

The front door opens into the entrance hall where you will instantly pick up on the crisp clean presentation that continues throughout. There is space for coats and shoes, stairs leading to the first floor and a door opening into the living room and kitchen. A bright spacious room the living room has space for sofas as we well as other furniture if required with doors leading out to the rear garden. The new kitchen is well equipped with a range of eye and base level cupboards with integrated oven and gas hob as well as space for a washing machine and fridge/freezer. There is also access to a cupboard and larder. To the side of the property is a utility room which can be accessed form the property of the property and leads directly to the rear garden.