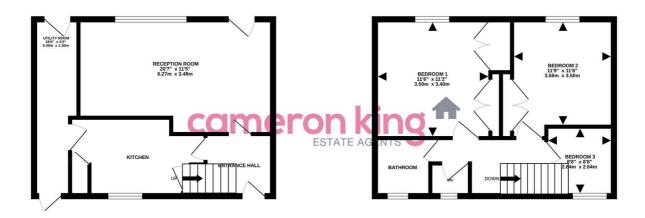

## TOTAL FLOOR AREA: 789 sq.ft. (73.3 sq.m.) approx

## appreciated.

The front door opens into the entrance hall where you will instantly pick up on the crisp clean presentation that continues throughout. There is space for coats and shoes, stairs leading to the first floor and a door opening into the living room and kitchen. A bright spacious room the living room has space for sofas as we well as other furniture if required with doors leading out to the rear garden. The new kitchen is well equipped with a range of eye and base level cupboards with integrated oven and gas hob as well as space for a washing machine and fridge/freezer. There is also access to a cupboard and larder. To the side of the property is a utility room which can be accessed form the property of the property and leads directly to the rear garden.

To the first floor you will find the three bedrooms and bathroom. Bedrooms one and two are good sized doubles with  $both\ access\ to\ storage\ cupboard\ space.\ The\ third\ bedroom\ is\ a\ good\ size\ single\ bedroom.\ The\ new\ bathroom\ comprises$ of a panel enclosed bath and wash hand basin with the WC situated separately.