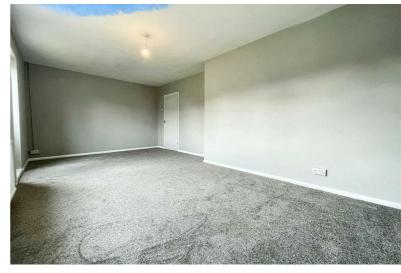

To the first floor you will find the three bedrooms and bathroom. Bedrooms one and two are good sized doubles with  $both\ access\ to\ storage\ cupboard\ space.\ The\ third\ bedroom\ is\ a\ good\ size\ single\ bedroom.\ The\ new\ bathroom\ comprises$ of a panel enclosed bath and wash hand basin with the WC situated separately.