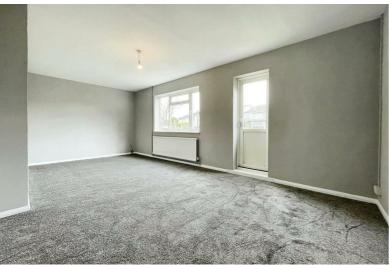

## appreciated.

The front door opens into the entrance hall where you will instantly pick up on the crisp clean presentation that continues throughout. There is space for coats and shoes, stairs leading to the first floor and a door opening into the living room and kitchen. A bright spacious room the living room has space for sofas as we well as other furniture if required with doors leading out to the rear garden. The new kitchen is well equipped with a range of eye and base level cupboards with integrated oven and gas hob as well as space for a washing machine and fridge/freezer. There is also access to a cupboard and larder. To the side of the property is a utility room which can be accessed form the property of the property and leads directly to the rear garden.