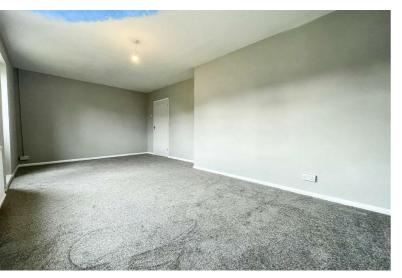

## appreciated.

The front door opens into the entrance hall where you will instantly pick up on the crisp clean presentation that continues throughout. There is space for coats and shoes, stairs leading to the first floor and a door opening into the living room and kitchen. A bright spacious room the living room has space for sofas as we well as other furniture if required with doors leading out to the rear garden. The new kitchen is well equipped with a range of eye and base level cupboards with integrated oven and gas hob as well as space for a washing machine and fridge/freezer. There is also access to a cupboard and larder. To the side of the property is a utility room which can be accessed form the property of the property and leads directly to the rear garden.