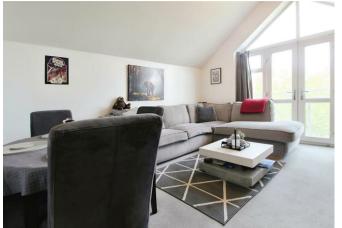

The welcoming entrance hall leads to all rooms and includes a useful storage cupboard. The bright and airy main living area features Velux windows and access to the 'Juliette' balcony. The well-appointed kitchen is equipped with a range of storage units, work surfaces, built-in electric hob and oven, as well integrated dishwasher and fridge/freezer.