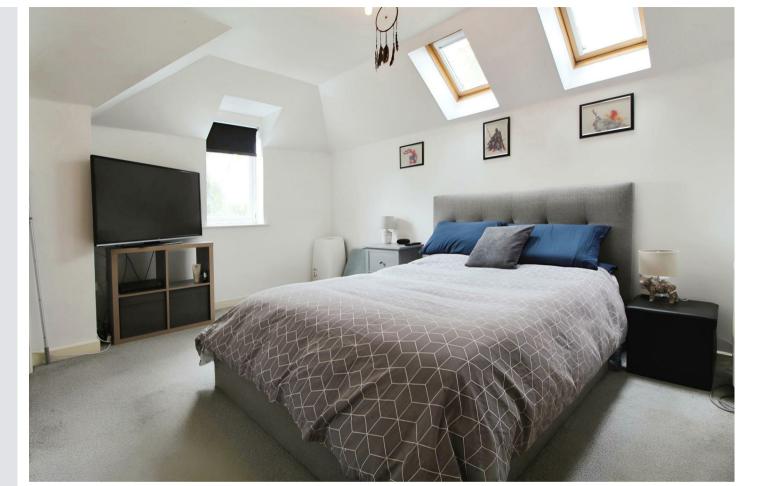

Both bedrooms are generously sized with wardrobe space, and the master bedroom has access to the 'Jack and Jill' bathroom, accessible from the hallway as well. The bathroom is fitted with a shower over a panel-enclosed bath, a WC, and a washbasin.