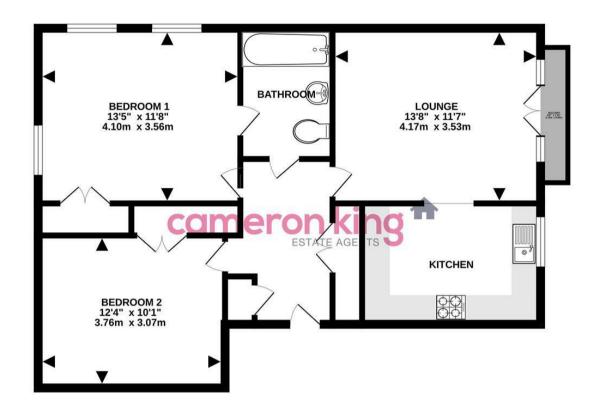

The welcoming entrance hall leads to all rooms and includes a useful storage cupboard. The bright and airy main living area features Velux windows and access to the 'Juliette' balcony. The well-appointed kitchen is equipped with a range of storage units, work surfaces, built-in electric hob and oven, as well integrated dishwasher and fridge/freezer.

Both bedrooms are generously sized with wardrobe space, and the master bedroom has access to the 'Jack and Jill' bathroom, accessible from the hallway as well. The bathroom is fitted with a shower over a panel-enclosed bath, a WC, and a washbasin.

Outside, you will find well-maintained communal gardens, along with one allocated parking space and ample visitor parking within the gated development.

- Top floor apartment
- 0.4 miles from Burnham Rail Station (Main Paddington Line and Crossrail Station - 20 minutes to Central London)
- Allocated parking with visitor parking
- Access to 'Juliette' balcony
- Situated in a gated development with secure entry phone system
- Easy access to M4 Motorway (Junction 7)
- 'Jack & Jill' bathroom
- Close to local schools and shops

Situation

null Council Tax Band: C Available:

TOTAL FLOOR AREA: 711 sq.ft. (66.0 sq.m.) approx. White every attempt has been made to ensure the accuracy of the floorpian contained here, measurements of doors, windows, nooms and any on the terms are approximate and no responsibility is taken for any error, omission or mis-statement. This plan is for illustrative purposes only and should be used as such by any prospective purchaser. The services, systems and applicances shown have no been tested and no guarantee as to their operability or efficiency can be given. Made with Mercuro 4 2020.