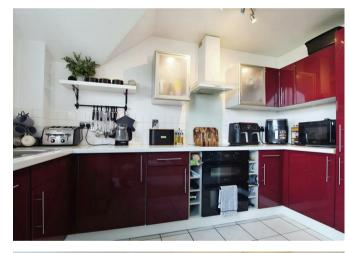

The welcoming entrance hall leads to all rooms and includes a useful storage cupboard. The bright and airy main living area features Velux windows and access to the 'Juliette' balcony. The well-appointed kitchen is equipped with a range of storage units, work surfaces, built-in electric hob and oven, as well integrated dishwasher and fridge/freezer.