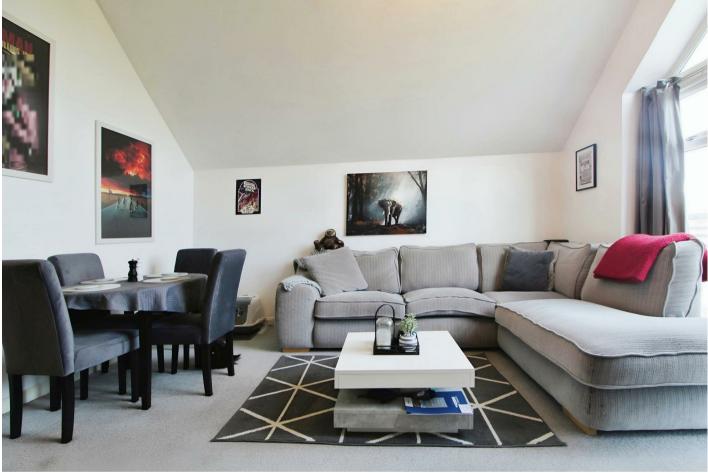

The welcoming entrance hall leads to all rooms and includes a useful storage cupboard. The bright and airy main living area features Velux windows and access to the 'Juliette' balcony. The well-appointed kitchen is equipped with a range of storage units, work surfaces, built-in electric hob and oven, as well integrated dishwasher and fridge/freezer.

Outside, you will find well-maintained communal gardens, along with one allocated parking space and ample visitor parking within the gated development.

- Top floor apartment
- 0.4 miles from Burnham Rail Station (Main Paddington Line and Crossrail Station - 20 minutes to Central London)
- Allocated parking with visitor parking
- Access to 'Juliette' balcony
- Situated in a gated development with secure entry phone system
- Easy access to M4 Motorway (Junction 7)
- 'Jack & Jill' bathroom
- Close to local schools and shops