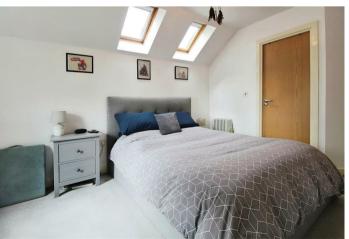

Both bedrooms are generously sized with wardrobe space, and the master bedroom has access to the 'Jack and Jill' bathroom, accessible from the hallway as well. The bathroom is fitted with a shower over a panel-enclosed bath, a WC, and a washbasin.