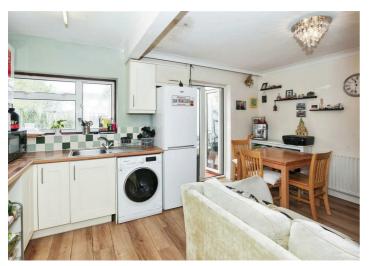

## £450,000

provides convenient access to local amenities, schools, parks, and major road connections.

Upon entry, you are welcomed by an entrance hall leading to the living room, kitchen/dining area, and stairs to the upper level. The living room offers ample space for relaxation, while the well-equipped kitchen/dining area includes a variety of storage units, a work surface, built-in hob and oven, and provisions for a fridge/freezer and washing machine. The dining area opens up to the conservatory, offering versatile usage.