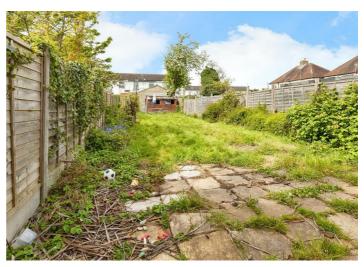

The expansive rear garden provides privacy and features a patio and lawn, with side access to the front of the property where the driveway accommodates two vehicles.

Viewing is highly recommended to fully appreciate this property.