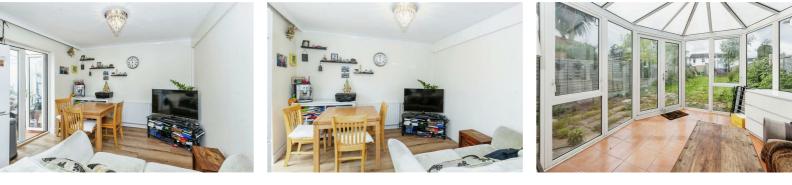

The property features a generously sized reception room, a secluded rear garden, a spacious conservatory, and driveway parking for up to two cars. It

## £450,000

provides convenient access to local amenities, schools, parks, and major road connections.

Upon entry, you are welcomed by an entrance hall leading to the living room, kitchen/dining area, and stairs to the upper level. The living room offers ample space for relaxation, while the well-equipped kitchen/dining area includes a variety of storage units, a work surface, built-in hob and oven, and provisions for a fridge/freezer and washing machine. The dining area opens up to the conservatory, offering versatile usage.