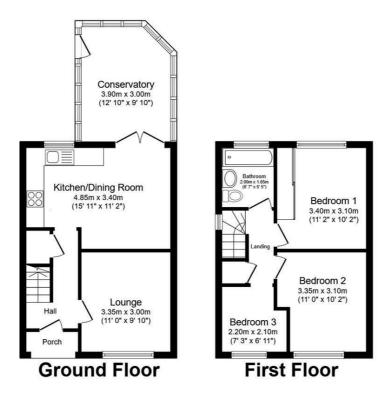

## Directions

Total floor area 78.2 m² (841 sq.ft.) approx

This floor plan is for illustrative purposes only. It is not drawn to scale. Any measurements, floor areas (including any total floor area), openings and orientation are approximate. No details are guaranteed, they cannot be relied upon for any purpose and they do not form part of any agreement. No liability is taken for any error, omission or misstatement. A party must rely upon its own inspection(s). Powered by www.focalagent.com