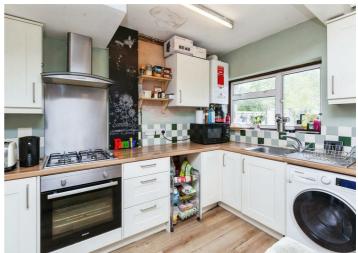

## £450,000

provides convenient access to local amenities, schools, parks, and major road connections.

Upon entry, you are welcomed by an entrance hall leading to the living room, kitchen/dining area, and stairs to the upper level. The living room offers ample space for relaxation, while the well-equipped kitchen/dining area includes a variety of storage units, a work surface, built-in hob and oven, and provisions for a fridge/freezer and washing machine. The dining area opens up to the conservatory, offering versatile usage.