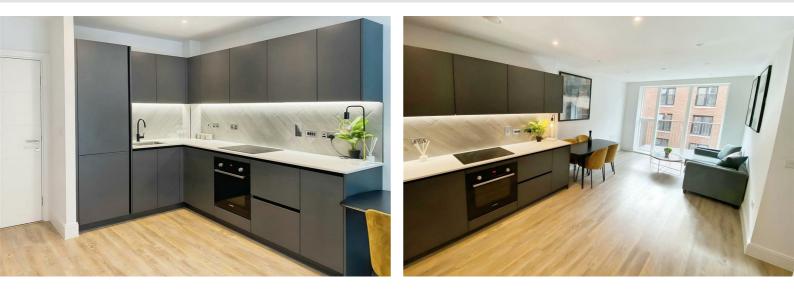

## **DARJEELING HOUSE** SLOUGH, SL1 3GN

This exquisite one-bedroom apartment in Horlicks Quarter, a prestigious development in Slough. The apartment boasts a balcony overlooking the landscaped courtyard, a bright open plan kitchen/living room with Karndean flooring, floor to ceiling glazing, fully integrated Bosch appliances, and stylish cabinetry. The spacious bedroom features a built-in wardrobe, and the contemporary bathroom adds to the luxurious feel of the property.