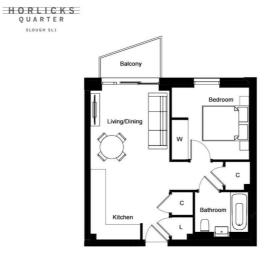

## £1,450 PCM

Horlicks Quarter, Darjeeling House - Property 35, Third Floor

Dimensions Key Living/Dining 11' 1" x 11' 1" 3.38m x 3.37m Cupboard Linen Cupb Kitchen 9' 10" x 7' 0" 3.00m x 2.13m Bedroom 10' 10" x 10' 1" 3.30m x 3.08m Total Area 487 sq.ft 45 sq.m