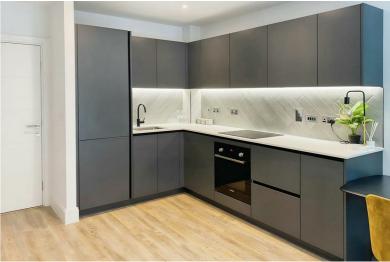

## **DARJEELING HOUSE** SLOUGH, SL1 3GN

This exquisite one-bedroom apartment in Horlicks Quarter, a prestigious development in Slough. The apartment boasts a balcony overlooking the landscaped courtyard, a bright open plan kitchen/living room with Karndean flooring, floor to ceiling glazing, fully integrated Bosch appliances, and stylish cabinetry. The spacious bedroom features a built-in wardrobe, and the contemporary bathroom adds to the luxurious feel of the property.