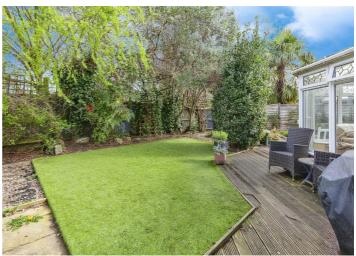

Outside the property enjoys a pleasant landscaped rear garden with fair amount of privacy. With lawn and mature shrubs and bushes there is also a patio area and path leading up the garden. To the front of the property is your off street parking for several vehicles as well as access to the single garage located at the side of the property.