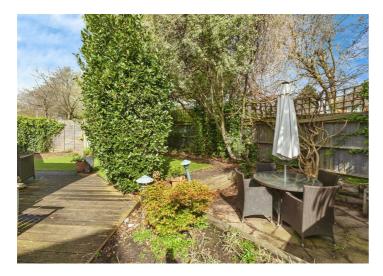

Outside the property enjoys a pleasant landscaped rear garden with fair amount of privacy. With lawn and mature shrubs and bushes there is also a patio area and path leading up the garden. To the front of the property is your off street parking for several vehicles as well as access to the single garage located at the side of the property.