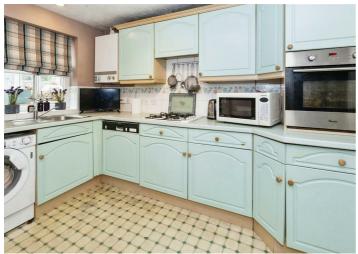

## £595,000

other furniture. Offering flexibility as to how it is used the second reception area is currently used as a dining area. With doors leading out to the conservatory. The kitchen is equipped with a range of eye and base level storage cupboards, work surface area, and space for a cooker, fridge, dishwasher and washing machine. The spacious conservatory has a multitude of uses and offers pleasant views out to the rear garden.