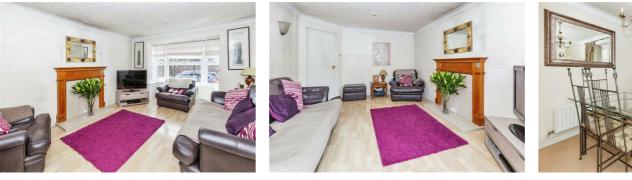

Upon entering you are greeted by a light and spacious entrance hall where you will instantly pick up on the warm homely feel the property offers throughout. The main living area is a light well proportioned room offering plenty of space for settees and

## £595,000

other furniture. Offering flexibility as to how it is used the second reception area is currently used as a dining area. With doors leading out to the conservatory. The kitchen is equipped with a range of eye and base level storage cupboards, work surface area, and space for a cooker, fridge, dishwasher and washing machine. The spacious conservatory has a multitude of uses and offers pleasant views out to the rear garden.