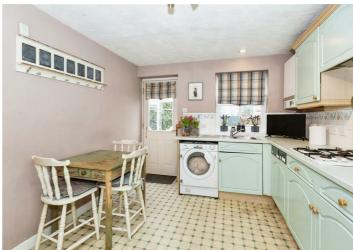

## £595,000

other furniture. Offering flexibility as to how it is used the second reception area is currently used as a dining area. With doors leading out to the conservatory. The kitchen is equipped with a range of eye and base level storage cupboards, work surface area, and space for a cooker, fridge, dishwasher and washing machine. The spacious conservatory has a multitude of uses and offers pleasant views out to the rear garden.