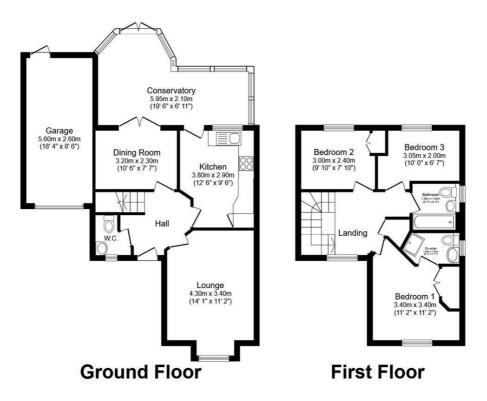

## Directions

Total floor area 131.2 m² (1,413 sq.ft.) approx

This floor plan is for illustrative purposes only. It is not drawn to scale. Any measurements, floor areas (including any total floor area), openings and orientation are approximate. No details are guaranteed, they cannot be relied upon for any purpose and they do not form part of any agreement. No liability is taken for any error, omission or misstatement. A party must rely upon its own inspection(s). Powered by www.focalagent.com