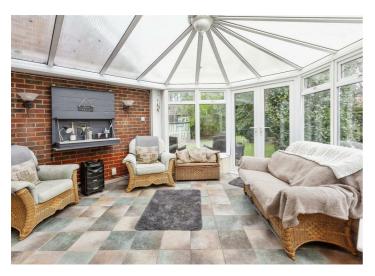

## £595,000

other furniture. Offering flexibility as to how it is used the second reception area is currently used as a dining area. With doors leading out to the conservatory. The kitchen is equipped with a range of eye and base level storage cupboards, work surface area, and space for a cooker, fridge, dishwasher and washing machine. The spacious conservatory has a multitude of uses and offers pleasant views out to the rear garden.