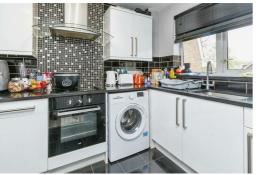

£235,000

**2** EPC D

Upon entering the property through the entrance hall with stairs to the first floor. From there you have access to the living space with ample room for seating and dining arrangements, along with additional furniture if desired. The kitchen is equipped with a selection of upper and lower cabinets, complemented by work surfaces. There is provision for various appliances, including a intergrated oven and hob, space for a washing machine and fridge/freezer.