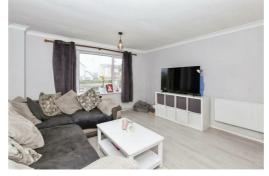

£235,000

**2** EPC D

Upon entering the property through the entrance hall with stairs to the first floor. From there you have access to the living space with ample room for seating and dining arrangements, along with additional furniture if desired. The kitchen is equipped with a selection of upper and lower cabinets, complemented by work surfaces. There is provision for various appliances, including a intergrated oven and hob, space for a washing machine and fridge/freezer.