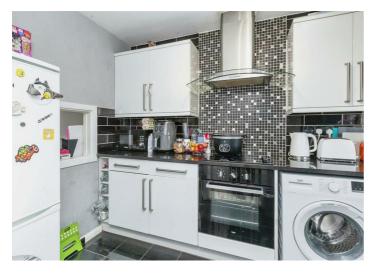

£235,000

**2** EPC D

Upon entering the property through the entrance hall with stairs to the first floor. From there you have access to the living space with ample room for seating and dining arrangements, along with additional furniture if desired. The kitchen is equipped with a selection of upper and lower cabinets, complemented by work surfaces. There is provision for various appliances, including a intergrated oven and hob, space for a washing machine and fridge/freezer.