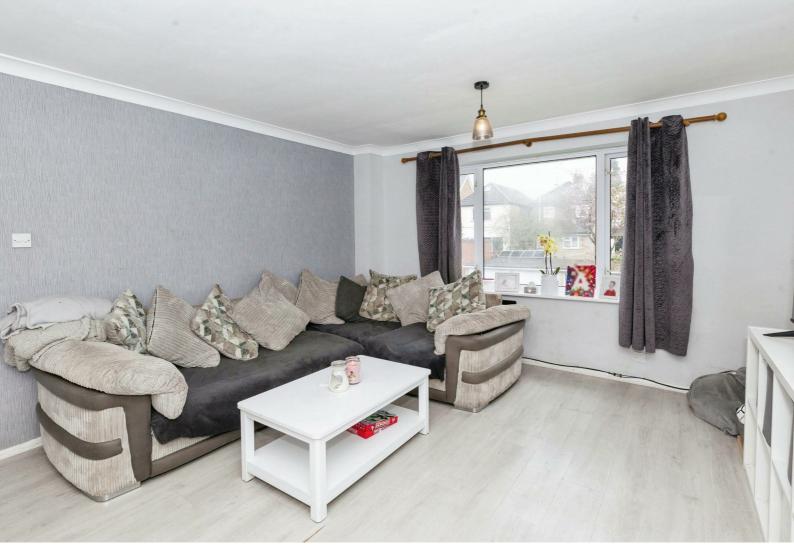

£235,000

**2** EPC D

Upon entering the property through the entrance hall with stairs to the first floor. From there you have access to the living space with ample room for seating and dining arrangements, along with additional furniture if desired. The kitchen is equipped with a selection of upper and lower cabinets, complemented by work surfaces. There is provision for various appliances, including a intergrated oven and hob, space for a washing machine and fridge/freezer.