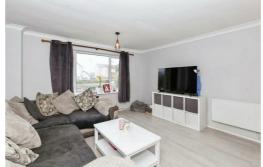

£240,000

=2 EPC D

Upon entering the property through the entrance hall with stairs to the first floor. From there you have access to the living space with ample room for seating and dining arrangements, along with additional furniture if desired. The kitchen is equipped with a selection of upper and lower cabinets, complemented by work surfaces. There is provision for various appliances, including a intergrated oven and hob, space for a washing machine and fridge/freezer.