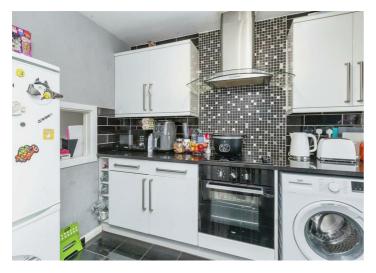

£240,000

=2 EPC D

Upon entering the property through the entrance hall with stairs to the first floor. From there you have access to the living space with ample room for seating and dining arrangements, along with additional furniture if desired. The kitchen is equipped with a selection of upper and lower cabinets, complemented by work surfaces. There is provision for various appliances, including a intergrated oven and hob, space for a washing machine and fridge/freezer.