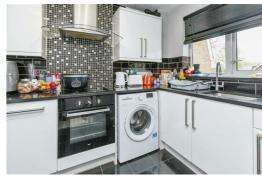

£240,000

=2 EPC D

Upon entering the property through the entrance hall with stairs to the first floor. From there you have access to the living space with ample room for seating and dining arrangements, along with additional furniture if desired. The kitchen is equipped with a selection of upper and lower cabinets, complemented by work surfaces. There is provision for various appliances, including a intergrated oven and hob, space for a washing machine and fridge/freezer.