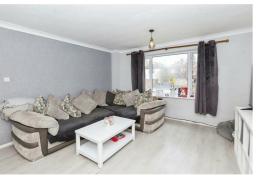

£240,000

=2 EPC D

Upon entering the property through the entrance hall with stairs to the first floor. From there you have access to the living space with ample room for seating and dining arrangements, along with additional furniture if desired. The kitchen is equipped with a selection of upper and lower cabinets, complemented by work surfaces. There is provision for various appliances, including a intergrated oven and hob, space for a washing machine and fridge/freezer.