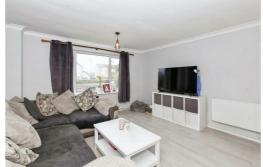

£245,000

=2 EPC D

Upon entering the property through the entrance hall with stairs to the first floor. From there you have access to the living space with ample room for seating and dining arrangements, along with additional furniture if desired. The kitchen is equipped with a selection of upper and lower cabinets, complemented by work surfaces. There is provision for various appliances, including a intergrated oven and hob, space for a washing machine and fridge/freezer.