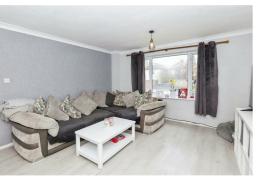

£245,000

=2 EPC D

Upon entering the property through the entrance hall with stairs to the first floor. From there you have access to the living space with ample room for seating and dining arrangements, along with additional furniture if desired. The kitchen is equipped with a selection of upper and lower cabinets, complemented by work surfaces. There is provision for various appliances, including a intergrated oven and hob, space for a washing machine and fridge/freezer.