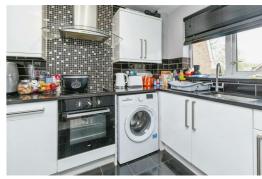

£245,000

=2 EPC D

Upon entering the property through the entrance hall with stairs to the first floor. From there you have access to the living space with ample room for seating and dining arrangements, along with additional furniture if desired. The kitchen is equipped with a selection of upper and lower cabinets, complemented by work surfaces. There is provision for various appliances, including a intergrated oven and hob, space for a washing machine and fridge/freezer.