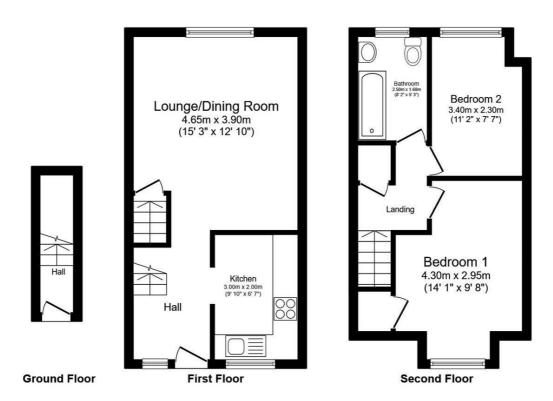

## **Directions**

Total floor area 62.0 m² (667 sq.ft.) approx

This floor plan is for illustrative purposes only. It is not drawn to scale. Any measurements, floor areas (including any total floor area), openings and orientation are approximate. No details are guaranteed, they cannot be relied upon for any purpose and they do not form part of any agreement. No liability is taken for any error, omission or misstatement. A party must rely upon its own inspection(s). Powered by www.focalagent.com