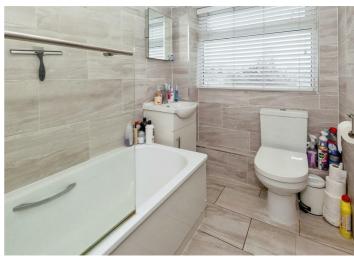

On the upper floor you will find two double bedrooms, with the main bedroom featuring a convenient storage cupboard. The main bathroom is fiully tiled and includes a three-piece suite comprising a toilet, sink, and bath with a shower overhead.