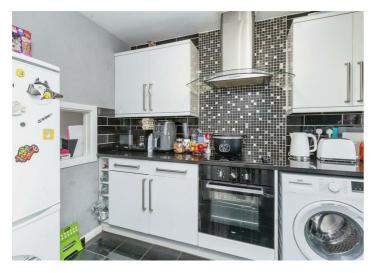

£245,000

=2 EPC D

Upon entering the property through the entrance hall with stairs to the first floor. From there you have access to the living space with ample room for seating and dining arrangements, along with additional furniture if desired. The kitchen is equipped with a selection of upper and lower cabinets, complemented by work surfaces. There is provision for various appliances, including a intergrated oven and hob, space for a washing machine and fridge/freezer.