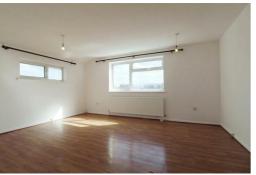

£270,000

**2** EPC D

viewing to fully appreciate the property's offerings.

Upon entering the property through the entrance hall, you will immediately notice the pristine presentation that extends throughout. The living space provides ample natural light and ample room for seating and dining arrangements, along with additional furniture if desired. The kitchen is equipped with a selection of upper and lower cabinets, complemented by work surfaces. There is provision for various appliances, including a freestanding oven, washing machine, dishwasher, and fridge/freezer.