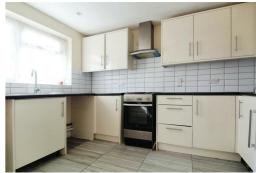

£270,000

**2** EPC D

viewing to fully appreciate the property's offerings.

Upon entering the property through the entrance hall, you will immediately notice the pristine presentation that extends throughout. The living space provides ample natural light and ample room for seating and dining arrangements, along with additional furniture if desired. The kitchen is equipped with a selection of upper and lower cabinets, complemented by work surfaces. There is provision for various appliances, including a freestanding oven, washing machine, dishwasher, and fridge/freezer.