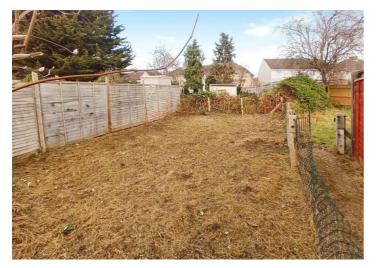

Outside, a private garden offers a tranquil retreat, predominantly laid to lawn, with convenient access to offstreet parking.

- · Sold with no onward chain
- 0.3 miles from Burnham & Taplow Rail Stations (Main Paddington Line and Crossrail Station - 20 minutes to Central London)
- Access to garden
- 0.3 miles from Lent Rise School & Burnham Grammar School
- Easy access to M4 Motorway (Junction 7)
- Close to local shops
- Access to off street parking
- Low Ground Rent & Service Charge