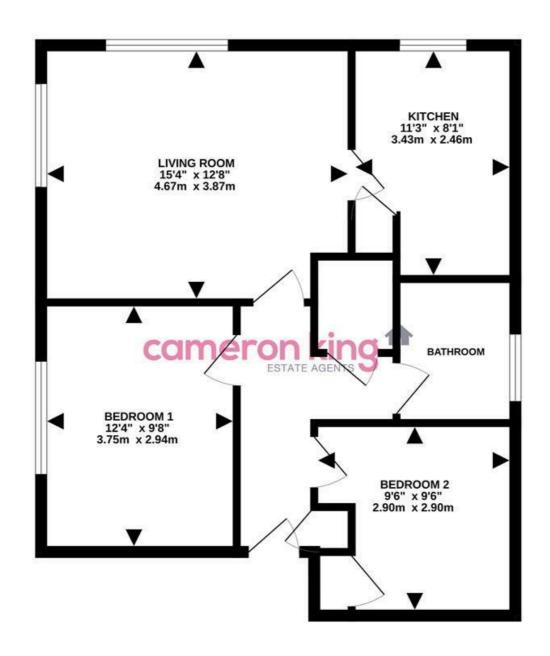

## **GROUND FLOOR** 616 sq.ft. (57.2 sq.m.) approx.

## TOTAL FLOOR AREA: 616 sq.ft. (57.2 sq.m.) approx.

Whilst every attempt has been made to ensure the accuracy of the flooppian contained here, measurements of doors, windows, rooms and any other items are approximate and no responsibility is taken for any error, omission or mis-statement. This plan is for illustrative purposes only and should be used as such by any prospective purchaser. The services, systems and appliances shown have not been tested and no guarante as to their operability or efficiency can be given.