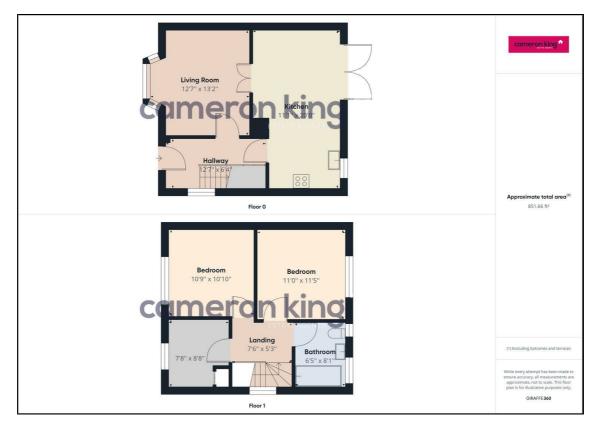

This property consists of three bedrooms, satisfying various needs. The master bedroom impresses with its generous size, providing ample space to create a relaxing personal haven. The second bedroom, a spacious double, offers a fitted wardrobe for storage convenience. The final bedroom, a cosy single, includes a storage cupboard catered for your organizational needs.

Further enhancing the appeal of this home, you will find a sleek and modern kitchen fitted with all necessary appliances, complementing the open-plan design. The bathroom features a wc, wash hand basin, and a panel-enclosed bath, providing a