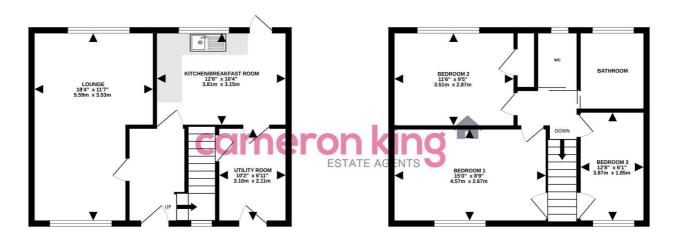

## **Directions**

GROUND FLOOR 455 sq.ft. (42.2 sq.m.) approx.

1ST FLOOR 451 sq.ft. (41.9 sq.m.) approx.

TOTAL FLOOR AREA: 905 sq.ft. (84.1 sq.m.) approx. mpt has been made to ensure the accuracy of the floorplan contained here, measurements s, foroms and any other terms are approximate and no responsibility is taken for any error, -statement. This plan is for illustrative purposes only and should be used as such by any aseer. The services, systems and appliances shown have not been tested and no guarantee as to their operability or efficiency can be given.