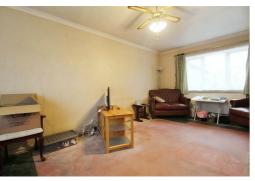

Upon entering the property, you will find a generously sized hallway leading to the living room, kitchen, and stairs to the first floor. The living room is bright and spacious, accommodating ample seating, a dining area, and additional furniture. The kitchen is well-presented and includes a range of storage units, as well as space for a freestanding oven, washing machine, dishwasher, and fridge/freezer. From the kitchen, you can access the rear garden and utility room, which has a door leading to the front of the property.