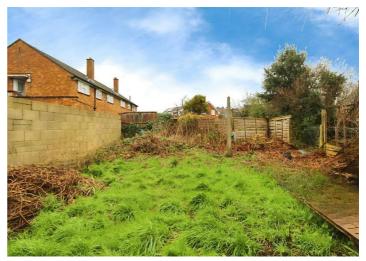

The private rear garden is predominantly laid to lawn, with an initial patio area and a metal storage unit. Additionally, there is driveway parking for two vehicles at the front of the property.

- Sold with no onward chain
- Easy access to M4 Motorway (Junction 7)
- Private rear garden
- Within 10 minute walk of Burnham rail station (direct access across London via the Elizabeth Line)
- Driveway parking
- Within walking distance of Cippenham Schools and Burnham Grammar
- Close to local shops
- EPC Rating C