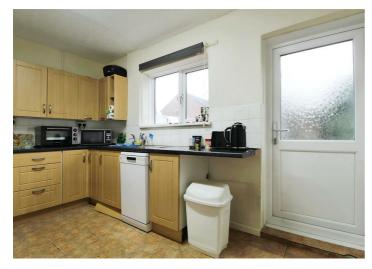

Upon entering the property, you will find a generously sized hallway leading to the living room, kitchen, and stairs to the first floor. The living room is bright and spacious, accommodating ample seating, a dining area, and additional furniture. The kitchen is well-presented and includes a range of storage units, as well as space for a freestanding oven, washing machine, dishwasher, and fridge/freezer. From the kitchen, you can access the rear garden and utility room, which has a door leading to the front of the property.