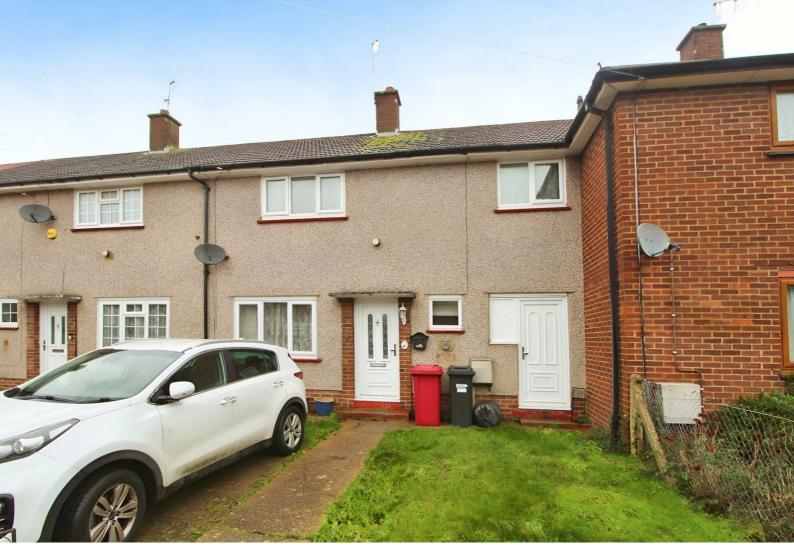

## **WASHINGTON DRIVE** SLOUGH, SL1 5RE

Sold with no onward chain.

This three-bedroom detached property is situated in the heart of Cippenham, a highly sought-after area just 0.5 miles away from Burnham Rail Station, providing convenient access to Central London via the Elizabeth Line. With no onward chain, this property offers a spacious living area, a well-equipped

The private rear garden is predominantly laid to lawn, with an initial patio area and a metal storage unit. Additionally, there is driveway parking for two vehicles at the front of the property.

- Sold with no onward chain
- Easy access to M4 Motorway (Junction 7)
- Private rear garden
- Within 10 minute walk of Burnham rail station (direct access across London via the Elizabeth Line)
- Driveway parking
- Within walking distance of Cippenham Schools and Burnham Grammar
- Close to local shops
- EPC Rating C