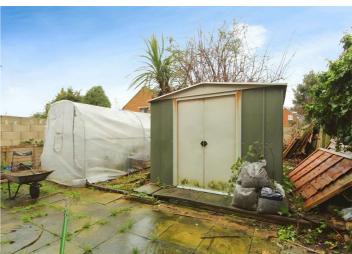

The private rear garden is predominantly laid to lawn, with an initial patio area and a metal storage unit. Additionally, there is driveway parking for two vehicles at the front of the property.

- Sold with no onward chain
- Easy access to M4 Motorway (Junction 7)
- Private rear garden
- Within 10 minute walk of Burnham rail station (direct access across London via the Elizabeth Line)
- Driveway parking
- Within walking distance of Cippenham Schools and Burnham Grammar
- Close to local shops
- EPC Rating C