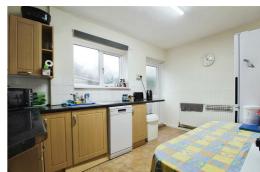

Upon entering the property, you will find a generously sized hallway leading to the living room, kitchen, and stairs to the first floor. The living room is bright and spacious, accommodating ample seating, a dining area, and additional furniture. The kitchen is well-presented and includes a range of storage units, as well as space for a freestanding oven, washing machine, dishwasher, and fridge/freezer. From the kitchen, you can access the rear garden and utility room, which has a door leading to the front of the property.