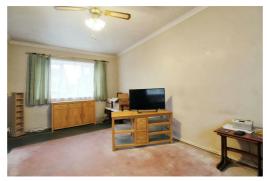

Upon entering the property, you will find a generously sized hallway leading to the living room, kitchen, and stairs to the first floor. The living room is bright and spacious, accommodating ample seating, a dining area, and additional furniture. The kitchen is well-presented and includes a range of storage units, as well as space for a freestanding oven, washing machine, dishwasher, and fridge/freezer. From the kitchen, you can access the rear garden and utility room, which has a door leading to the front of the property.