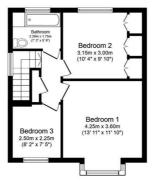

#4 EPC D

**Ground Floor** 

**First Floor** 

Total floor area 104.1 m² (1,120 sq.ft.) approx

This floor plan is for illustrative purposes only. It is not drawn to scale. Any measurements, floor areas (including any total floor area), openings and orientation are approximate. No details are guaranteed, they cannot be relied upon for any purpose and they do not form part of any agreement. No liability is taken for any error, omission or misstatement. A party must rely upon its own inspection(s). Powered by www.focalagent.com

Upstairs, there are two double bedrooms, a single bedroom, and a bathroom fitted with a white suite.

The rear garden offers privacy and a green outlook, with a patio area and lawn. A brick outbuilding/garage provides outdoor storage, and driveway parking for two vehicles is available at the front of the property.