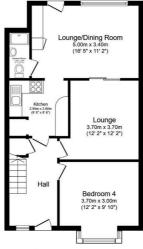

#4 EPC D

**Ground Floor** 

**First Floor** 

Total floor area 104.1 m² (1,120 sq.ft.) approx

This floor plan is for illustrative purposes only. It is not drawn to scale. Any measurements, floor areas (including any total floor area), openings and orientation are approximate. No details are guaranteed, they cannot be relied upon for any purpose and they do not form part of any agreement. No liability is taken for any error, omission or misstatement. A party must rely upon its own inspection(s). Powered by www.focalagent.com