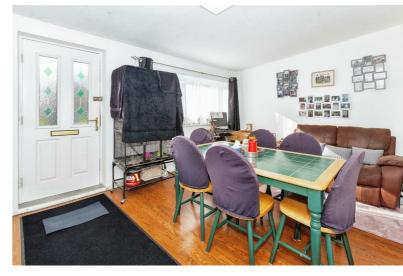

schools, parks, and road links are conveniently accessible.

Upon entry, a welcoming entrance hall provides access to the fourth bedroom, living room, fitted kitchen, and stairs leading to the first floor with storage space underneath. The fourth bedroom features large front aspect windows, offering ample natural light. The light and airy lounge is perfect for family living and entertaining, with additional reception space leading to the rear garden. The fully equipped kitchen includes a range of storage units, work surfaces, and access to a larder for extra storage.