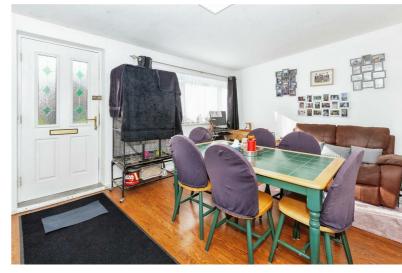

schools, parks, and road links are conveniently accessible.

Upon entry, a welcoming entrance hall provides access to the fourth bedroom, living room, fitted kitchen, and stairs leading to the first floor with storage space underneath. The fourth bedroom features large front aspect windows, offering ample natural light. The light and airy lounge is perfect for family living and entertaining, with additional reception space leading to the rear garden. The fully equipped kitchen includes a range of storage units, work surfaces, and access to a larder for extra storage.