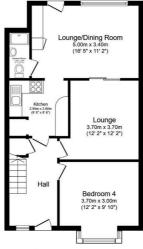

**Ground Floor** 

**First Floor** 

Total floor area 104.1 m² (1,120 sq.ft.) approx

This floor plan is for illustrative purposes only. It is not drawn to scale. Any measurements, floor areas (including any total floor area), openings and orientation are approximate. No details are guaranteed, they cannot be relied upon for any purpose and they do not form part of any agreement. No liability is taken for any error, omission or misstatement. A party must rely upon its own inspection(s). Powered by www.focalagent.com