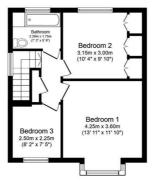

**Ground Floor** 

**First Floor** 

Total floor area 104.1 m² (1,120 sq.ft.) approx

This floor plan is for illustrative purposes only. It is not drawn to scale. Any measurements, floor areas (including any total floor area), openings and orientation are approximate. No details are guaranteed, they cannot be relied upon for any purpose and they do not form part of any agreement. No liability is taken for any error, omission or misstatement. A party must rely upon its own inspection(s). Powered by www.focalagent.com

Upstairs, there are two double bedrooms, a single bedroom, and a bathroom fitted with a white suite.

The rear garden offers privacy and a green outlook, with a patio area and lawn. A brick outbuilding/garage provides outdoor storage, and driveway parking for two vehicles is available at the front of the property.