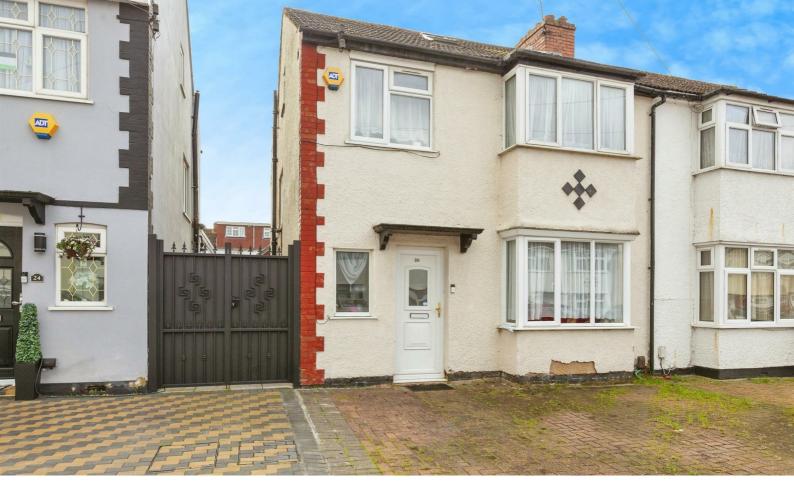

## **LEEDS ROAD** SLOUGH, SL1 3PU

Offered for sale with no onward chain, this extended four-bedroom semi-detached family home is situated on a highly desirable road just 0.6 miles from Slough town centre and its mainline rail station. The property boasts a spacious living room, an additional dining area extension, a private rear garden, and driveway parking. Local amenities, £498,000

schools, parks, and road links are conveniently accessible.

Upon entry, a welcoming entrance hall provides access to the fourth bedroom, living room, fitted kitchen, and stairs leading to the first floor with storage space underneath. The fourth bedroom features large front aspect windows, offering ample natural light. The light and airy lounge is perfect for family living and entertaining, with additional reception space leading to the rear garden. The fully equipped kitchen includes a range of storage units, work surfaces, and access to a larder for extra storage.

- Sold with no onward chain
- 0.6 miles from Slough Rail Station (Main Paddington Line and Crossrail Sation - 20 minutes to Central London)
- · Driveway parking for two vehicles
- Easy access to M4 Motorway (Junction 6)
- Extended to the rear
- Within walking distance of Herschel Grammar School & Claycots School
- · Private rear garden
- Excellent transport links