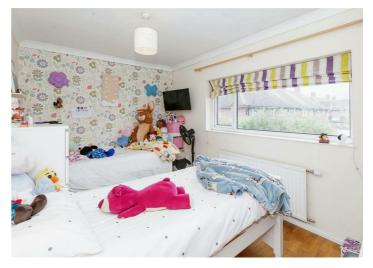

Upstairs, you will find three bedrooms and a bathroom, with two double bedrooms and a single bedroom. The bathroom is fitted with a white suite, including a bath, glass screen, waterfall shower head, wc, hand basin, vanity unit, and heated towel rail.