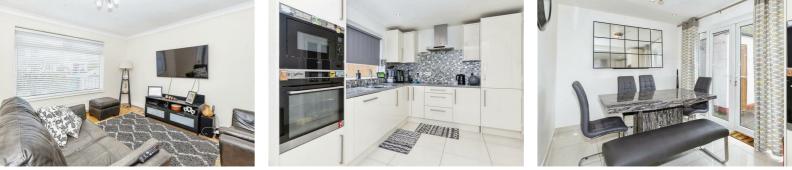

## £460,000

The property features a spacious living area, a modern kitchen/dining area, and a private enclosed rear garden. Local amenities, parks, and road links are easily accessible, with Burnham Rail Station just 0.1 miles away. Upon entering, you are greeted by a welcoming entrance hall leading to the living room and modern kitchen, with stairs to the first floor and convenient under stairs storage. The generously proportioned living space provides ample room for furniture, while the well-equipped kitchen boasts a range of storage units and topof-the-line built-in appliances. The dining area offers access to the private rear garden through patio doors.