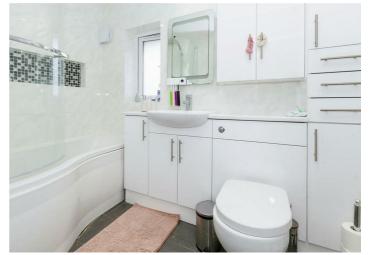

Upstairs, you will find three bedrooms and a bathroom, with two double bedrooms and a single bedroom. The bathroom is fitted with a white suite, including a bath, glass screen, waterfall shower head, wc, hand basin, vanity unit, and heated towel rail.