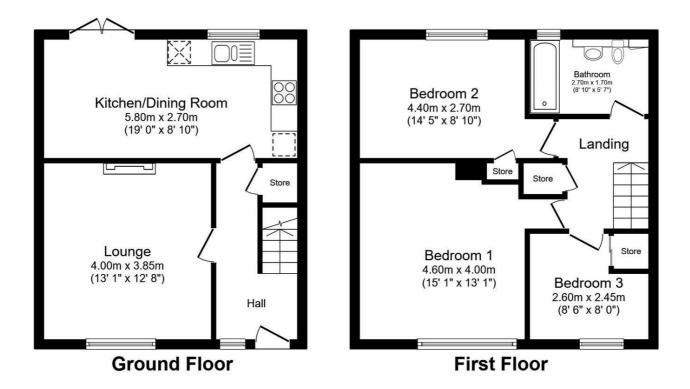

## £460,000

The property features a spacious living area, a modern kitchen/dining area, and a private enclosed rear garden. Local amenities, parks, and road links are easily accessible, with Burnham Rail Station just 0.1 miles away. Upon entering, you are greeted by a welcoming entrance hall leading to the living room and modern kitchen, with stairs to the first floor and convenient under stairs storage. The generously proportioned living space provides ample room for furniture, while the well-equipped kitchen boasts a range of storage units and topof-the-line built-in appliances. The dining area offers access to the private rear garden through patio doors.

Upstairs, you will find three bedrooms and a bathroom, with two double bedrooms and a single bedroom. The bathroom is fitted with a white suite, including a bath, glass screen, waterfall shower head, wc, hand basin, vanity unit, and heated towel rail.

## Directions

Total floor area 83.6 m<sup>2</sup> (900 sq.ft.) approx

This floor plan is for illustrative purposes only. It is not drawn to scale. Any measurements, floor areas (including any total floor area), openings and orientation are approximate. No details are guaranteed, they cannot be relied upon for any purpose and they do not form part of any agreement. No liability is taken for any error, omission or misstatement. A party must rely upon its own inspection(s). Powered by www.focalagent.com