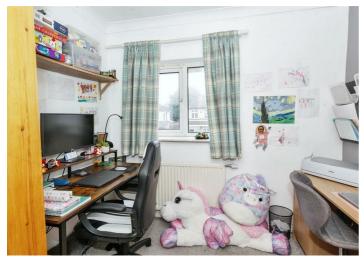

Upstairs, you will find three bedrooms and a bathroom, with two double bedrooms and a single bedroom. The bathroom is fitted with a white suite, including a bath, glass screen, waterfall shower head, wc, hand basin, vanity unit, and heated towel rail.