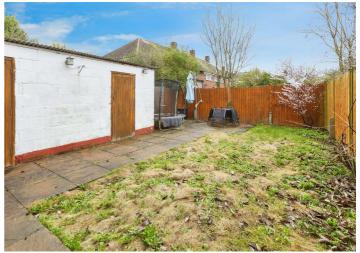

The low-maintenance rear garden features a spacious outbuilding with power and lighting, while the front of the property offers a lawned garden and on-street parking access.

This property is sold with no onward chain.