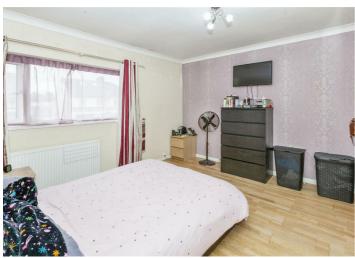

Upstairs, you will find three bedrooms and a bathroom, with two double bedrooms and a single bedroom. The bathroom is fitted with a white suite, including a bath, glass screen, waterfall shower head, wc, hand basin, vanity unit, and heated towel rail.