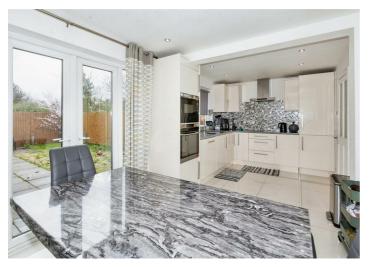

## £460,000

The property features a spacious living area, a modern kitchen/dining area, and a private enclosed rear garden. Local amenities, parks, and road links are easily accessible, with Burnham Rail Station just 0.1 miles away. Upon entering, you are greeted by a welcoming entrance hall leading to the living room and modern kitchen, with stairs to the first floor and convenient under stairs storage. The generously proportioned living space provides ample room for furniture, while the well-equipped kitchen boasts a range of storage units and topof-the-line built-in appliances. The dining area offers access to the private rear garden through patio doors.