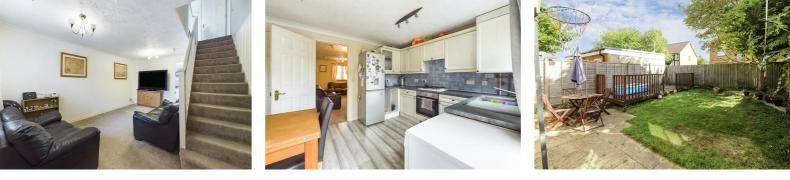

## connectivity.

Upon entering, you are greeted by a hallway with a cloakroom and direct access to the inviting living room. A door leads to the spacious kitchen/diner, which is fully fitted and modern. The dining area offers ample space for tables and chairs, and patio doors open up to the rear garden. The garden is mainly laid to lawn, with a decked area that is perfect for entertaining guests or enjoying outdoor activities.

Moving to the first floor, you will find three double bedrooms, with two bedrooms having access to storage cupboards to keep belongings organized. Bedroom one benefits from access to an en-suite bathroom, complete with a shower, WC, and wash hand basin. The family bathroom offers a panel-enclosed bath, WC, and wash hand basin, providing convenience for all residents.