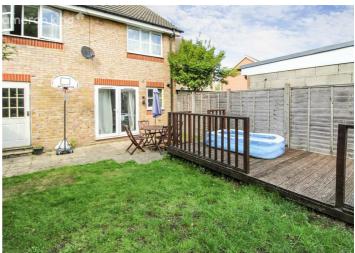

## connectivity.

Upon entering, you are greeted by a hallway with a cloakroom and direct access to the inviting living room. A door leads to the spacious kitchen/diner, which is fully fitted and modern. The dining area offers ample space for tables and chairs, and patio doors open up to the rear garden. The garden is mainly laid to lawn, with a decked area that is perfect for entertaining guests or enjoying outdoor activities.