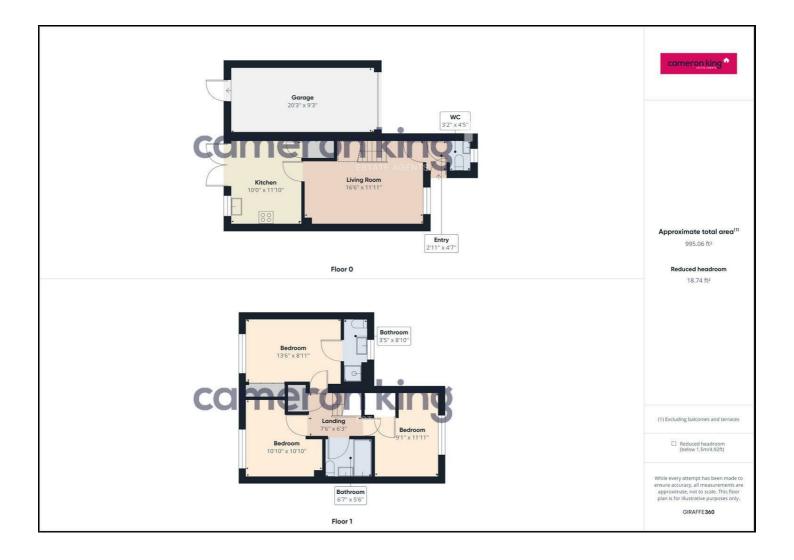

## connectivity.

Upon entering, you are greeted by a hallway with a cloakroom and direct access to the inviting living room. A door leads to the spacious kitchen/diner, which is fully fitted and modern. The dining area offers ample space for tables and chairs, and patio doors open up to the rear garden. The garden is mainly laid to lawn, with a decked area that is perfect for entertaining guests or enjoying outdoor activities.

Moving to the first floor, you will find three double bedrooms, with two bedrooms having access to storage cupboards to keep belongings organized. Bedroom one benefits from access to an en-suite bathroom, complete with a shower, WC, and wash hand basin. The family bathroom offers a panel-enclosed bath, WC, and wash hand basin, providing convenience for all residents.

To the front of the property, there is access to a single garage, a well-maintained lawn front garden, and a driveway with parking space for several cars.

Don't miss out on the opportunity to own this well-presented and conveniently located property. Contact us now to arrange a viewing or for further information.