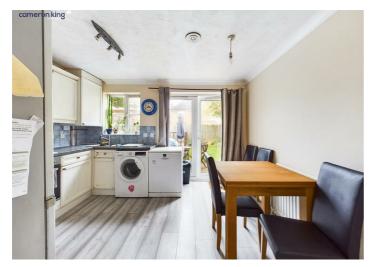

## connectivity.

Upon entering, you are greeted by a hallway with a cloakroom and direct access to the inviting living room. A door leads to the spacious kitchen/diner, which is fully fitted and modern. The dining area offers ample space for tables and chairs, and patio doors open up to the rear garden. The garden is mainly laid to lawn, with a decked area that is perfect for entertaining guests or enjoying outdoor activities.