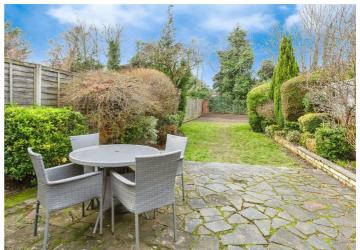

Outside, the rear garden is currently low maintenance, featuring an initial patio area ideal for relaxation or entertaining, as well as a lawn with borders on either side. A gated pathway leads to the front of the property, where you'll find driveway parking for two vehicles.