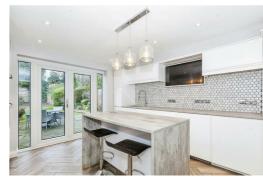

Upon entering the property, you'll find a porch, perfect for storing coats and shoes. The

£435,000

entrance hall leads to the inviting living room and a staircase to the first floor. The living space is generously proportioned, measuring 22ft in length, providing ample room for both seating and dining areas. Adjacent to the living room is a well-equipped kitchen, complete with a range of storage units, work surfaces, a breakfast bar, and top-of-the-line built-in appliances, including an electric oven, microwave, electric hob, dishwasher, washing machine, and fridge/freezer. The kitchen offers a pleasant view of the rear garden and provides access through patio doors.