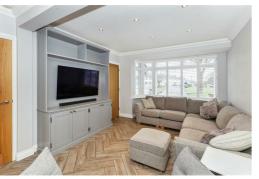

Upon entering the property, you'll find a porch, perfect for storing coats and shoes. The

£435,000

entrance hall leads to the inviting living room and a staircase to the first floor. The living space is generously proportioned, measuring 22ft in length, providing ample room for both seating and dining areas. Adjacent to the living room is a well-equipped kitchen, complete with a range of storage units, work surfaces, a breakfast bar, and top-of-the-line built-in appliances, including an electric oven, microwave, electric hob, dishwasher, washing machine, and fridge/freezer. The kitchen offers a pleasant view of the rear garden and provides access through patio doors.