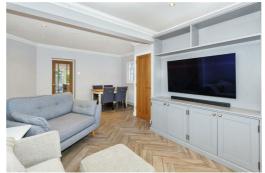

Upon entering the property, you'll find a porch, perfect for storing coats and shoes. The

£435,000

entrance hall leads to the inviting living room and a staircase to the first floor. The living space is generously proportioned, measuring 22ft in length, providing ample room for both seating and dining areas. Adjacent to the living room is a well-equipped kitchen, complete with a range of storage units, work surfaces, a breakfast bar, and top-of-the-line built-in appliances, including an electric oven, microwave, electric hob, dishwasher, washing machine, and fridge/freezer. The kitchen offers a pleasant view of the rear garden and provides access through patio doors.