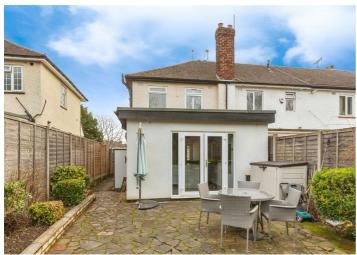

Outside, the rear garden is currently low maintenance, featuring an initial patio area ideal for relaxation or entertaining, as well as a lawn with borders on either side. A gated pathway leads to the front of the property, where you'll find driveway parking for two vehicles.