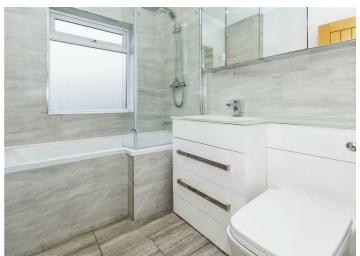

Moving to the first floor, you'll discover two spacious double bedrooms and a modern bathroom. Bedroom one benefits from a fitted wardrobe and large bay windows, allowing plenty of natural light to fill the room. The modern bathroom features a white suite, including a bath, glass shower screen, WC, hand basin, and vanity unit.