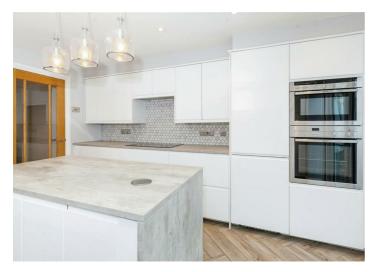

Upon entering the property, you'll find a porch, perfect for storing coats and shoes. The

£435,000

entrance hall leads to the inviting living room and a staircase to the first floor. The living space is generously proportioned, measuring 22ft in length, providing ample room for both seating and dining areas. Adjacent to the living room is a well-equipped kitchen, complete with a range of storage units, work surfaces, a breakfast bar, and top-of-the-line built-in appliances, including an electric oven, microwave, electric hob, dishwasher, washing machine, and fridge/freezer. The kitchen offers a pleasant view of the rear garden and provides access through patio doors.