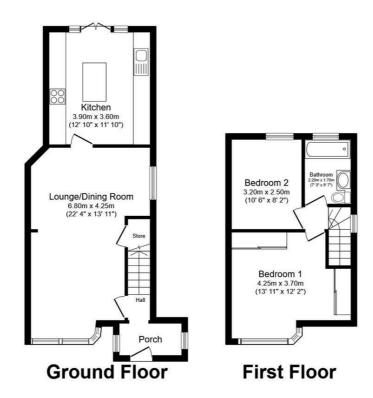

## **Directions**

Total floor area 73.7 m² (793 sq.ft.) approx

This floor plan is for illustrative purposes only. It is not drawn to scale. Any measurements, floor areas (including any total floor area), openings and orientation are approximate. No details are guaranteed, they cannot be relied upon for any purpose and they do not form part of any agreement. No liability is taken for any error, omission or misstatement. A party must rely upon its own inspection(s). Powered by www.focalagent.com