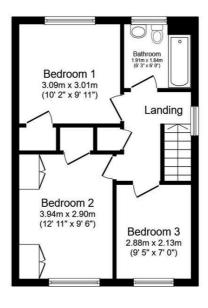

To the first floor there are three bedrooms and a family bathroom. There are two double bedrooms both with ample storage space and the third bedroom is a good size single. The family bathroom consists of a three piece suite.

## **Directions**

**Ground Floor** 

**First Floor** 

Total floor area 80.2 sq.m. (863 sq.ft.) approx

This floor plan is for illustrative purposes only. It is not drawn to scale. Any measurements, floor areas (including any total floor area), openings and orientation are approximate. No details are guaranteed, they cannot be relied upon for any purpose and they do not form part of any agreement. No liability is taken for any error, omission or misstatement. A party must rely upon its own inspection(s). Powered by www.focalagent.com