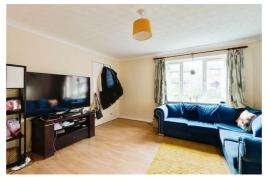

**≡3** EPC

including The Westgate School and Montem Academy and major travel links.

The hallway has access to the cloakroom, stairs to the first floor and door which leads into the living room which has space for sofas and other furniture and access to under stairs storage space, a door opens to the kitchen/diner which has space for a dining table. The kitchen has a range of eye and base level storage units and has an integrated oven and gas burner hob, washing machine and dishwasher with space for a fridge / freezer