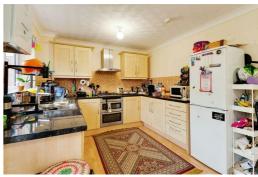

**≡3** EPC

including The Westgate School and Montem Academy and major travel links.

The hallway has access to the cloakroom, stairs to the first floor and door which leads into the living room which has space for sofas and other furniture and access to under stairs storage space, a door opens to the kitchen/diner which has space for a dining table. The kitchen has a range of eye and base level storage units and has an integrated oven and gas burner hob, washing machine and dishwasher with space for a fridge / freezer