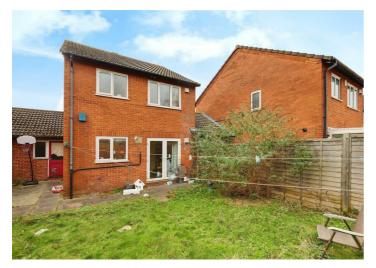

## **BANK SPUR** BERKSHIRE, SL1 9JF

Sold with no onward chain.

Situated in a cul de sac we are pleased to offer to the market this threebedroom link detached home which has a spacious reception room and kitchen/diner. Other benefits include cloakroom, driveway parking and single garage. The property is in a sought after location near to well regarded schools, £465,000

Outside is the rear garden, an initial patio leads to the remainder of the garden which is laid to lawn and enclosed by fencing. From the garden there is access to the rear of the garage. To the front of the property you will find your driveway parking which leads to the garage.