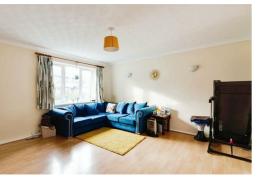

**≡3** EPC

including The Westgate School and Montem Academy and major travel links.

The hallway has access to the cloakroom, stairs to the first floor and door which leads into the living room which has space for sofas and other furniture and access to under stairs storage space, a door opens to the kitchen/diner which has space for a dining table. The kitchen has a range of eye and base level storage units and has an integrated oven and gas burner hob, washing machine and dishwasher with space for a fridge / freezer