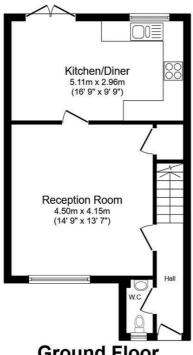

**≡3** EPC

including The Westgate School and Montem Academy and major travel links.

The hallway has access to the cloakroom, stairs to the first floor and door which leads into the living room which has space for sofas and other furniture and access to under stairs storage space, a door opens to the kitchen/diner which has space for a dining table. The kitchen has a range of eye and base level storage units and has an integrated oven and gas burner hob, washing machine and dishwasher with space for a fridge / freezer

## **Directions**

**Ground Floor** 

**First Floor** 

Total floor area 80.2 sq.m. (863 sq.ft.) approx

This floor plan is for illustrative purposes only. It is not drawn to scale. Any measurements, floor areas (including any total floor area), openings and orientation are approximate. No details are guaranteed, they cannot be relied upon for any purpose and they do not form part of any agreement. No liability is taken for any error, omission or misstatement. A party must rely upon its own inspection(s). Powered by www.focalagent.com