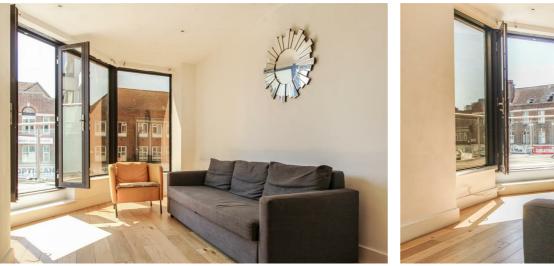

distance along with other local amenities and Slough Mainline which is now connected to the London Underground via the Elizabeth line and major road links all being easily accessible.

Entering the property, you will find a wide hallway with a handy storage cupboard and doors to the main living area, bedroom and bathroom. You will also instantly pick up on the clean finish and excellent presentation which continues throughout. The main living area is a light and spacious room offering plenty of space for your furniture including settees along with a table if you wish. Double doors lead out onto a Juliette balcony. Positioned on the edge of the development you also have a pleasant outlook. From the main living area a door leads into the modern kitchen being well equipped with a range of eye and base level units, work surface area, built in electric hob and oven.

The bathroom is fitted with a grey suite including bath with wall mounted shower attachment along with tiled floor and glass shower screen. The bedroom is a good double bedroom offering ample space for a double bed and other furniture.