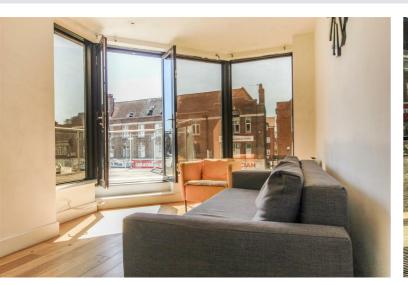

distance along with other local amenities and Slough Mainline which is now connected to the London Underground via the Elizabeth line and major road links all being easily accessible.

Entering the property, you will find a wide hallway with a handy storage cupboard and doors to the main living area, bedroom and bathroom. You will also instantly pick up on the clean finish and excellent presentation which continues throughout. The main living area is a light and spacious room offering plenty of space for your furniture including settees along with a table if you wish. Double doors lead out onto a Juliette balcony. Positioned on the edge of the development you also have a pleasant outlook. From the main living area a door leads into the modern kitchen being well equipped with a range of eye and base level units, work surface area, built in electric hob and oven.