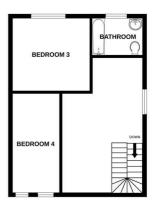

## TOTAL FLOOR AREA: 1217 sq.ft. (113.0 sq.m.) approx.

nen made to ensure the accuracy of the floorpian contained here, measurement and any other thems are approximate and not expenditely is taken for any other. It is a plan is for illustrative purposes only and should be used as such by any services, systems and appliances shown have not been tested and no guarante as to their operability or efficiency can be given.

This property features a modern kitchen equipped with high-quality appliances and ample workspace. The abundance of natural light makes this kitchen a delightful place to prepare meals.

The five bedrooms in this property are generously sized, providing plenty of space for families. The double bedrooms offer spaciousness and an abundance of natural light, while the single bedroom provides a cozy haven. Each bedroom has its own unique charm, making it easy to personalize and create a comfortable retreat.

The property boasts two well-appointed bathrooms. One bathroom features a shower cubicle, WC, and wash hand basin, while the other offers a relaxing bath, WC, and wash hand basin.

Outside, there is a driveway for convenient parking, as well as a single garage, providing additional storage space. The