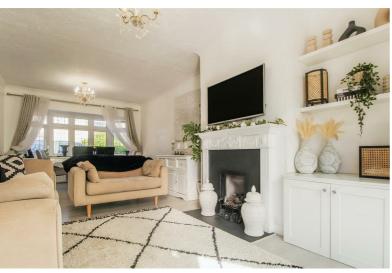

As you step inside, you are greeted by two spacious reception rooms, perfect for entertaining guests or relaxing with family. The open-plan design of one of the

£569,995

**≡**5 EPC E

Made with Metropic Xiv.

reception rooms creates a feeling of space and allows plenty of natural light to flood in through the large windows. The other reception room provides a separate space and offers access to a beautiful garden, where you can enjoy outdoor activities