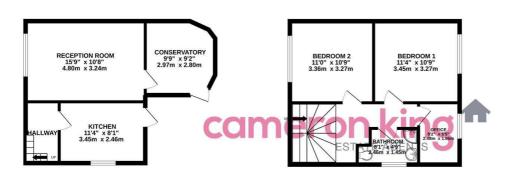

## TOTAL FLOOR AREA: 1217 sq.ft. (113.0 sq.m.) approx.

nen made to ensure the accuracy of the floorpian contained here, measurement and any other thems are approximate and not expenditely is taken for any other. It is a plan is for illustrative purposes only and should be used as such by any services, systems and appliances shown have not been tested and no guarante as to their operability or efficiency can be given.