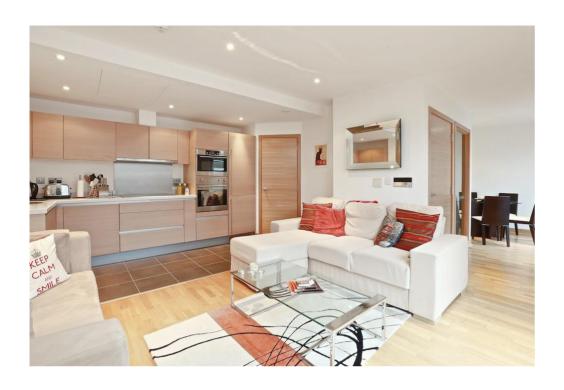

Arranged over the 7th and 8th floors, this stylish apartment offers well-proportioned living space and a private terrace, perfect for entertaining or relaxing with views across the city. The property benefits from air conditioning, underground parking, and a concierge service, providing both comfort and convenience.

Accommodation includes a principal bedroom with en suite bathroom, a second double bedroom, a separate shower room, a bright reception room, dining area, and a sleek open-plan kitchen.

(Including Basement / Loft Room) Approximate Gross Internal Area = 77.48 sq m / 834 sq ft