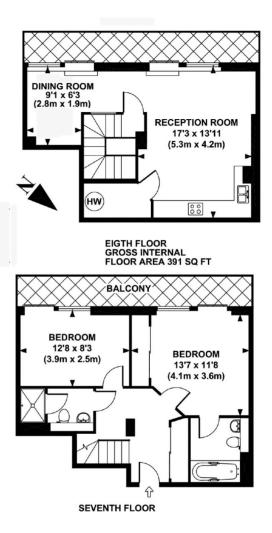

Accommodation includes a principal bedroom with en suite bathroom, a second double bedroom, a separate shower room, a bright reception room, dining area, and a sleek open-plan kitchen.

(Including Basement / Loft Room) Approximate Gross Internal Area = 77.48 sq m / 834 sq ft

This plan is for layout guidance only. Not drawn to scale unless stated. Windows and door openings are approximate. Whilst every care is taken in the preparation of this plan, please check all dimensions, shapes and compass bearings before making any decisions reliant upon them. (ID767266)