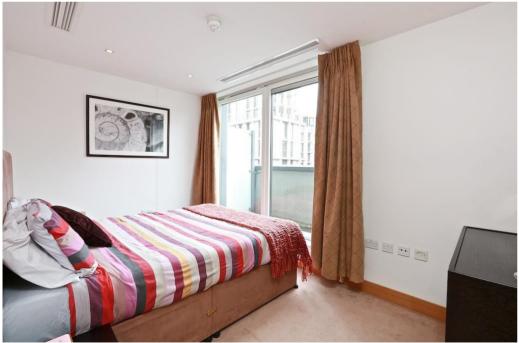

Accommodation includes a principal bedroom with en suite bathroom, a second double bedroom, a separate shower room, a bright reception room, dining area, and a sleek open-plan kitchen.

(Including Basement / Loft Room) Approximate Gross Internal Area = 77.48 sq m / 834 sq ft