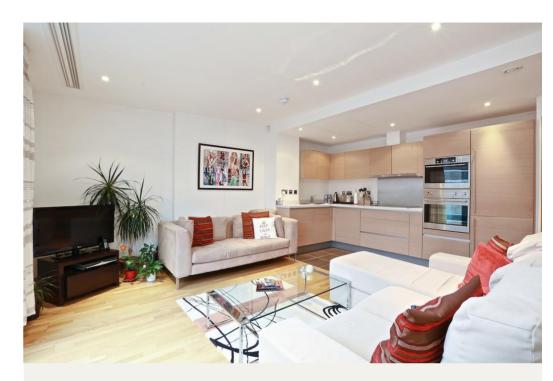

Arranged over the 7th and 8th floors, this stylish apartment offers well-proportioned living space and a private terrace, perfect for entertaining or relaxing with views across the city. The property benefits from air conditioning, underground parking, and a concierge service, providing both comfort and convenience.

Accommodation includes a principal bedroom with en suite bathroom, a second double bedroom, a separate shower room, a bright reception room, dining area, and a sleek open-plan kitchen.

(Including Basement / Loft Room) Approximate Gross Internal Area = 77.48 sq m / 834 sq ft