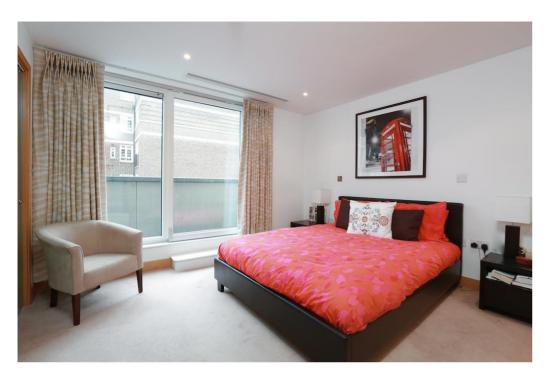

Accommodation includes a principal bedroom with en suite bathroom, a second double bedroom, a separate shower room, a bright reception room, dining area, and a sleek open-plan kitchen.

(Including Basement / Loft Room) Approximate Gross Internal Area = 77.48 sq m / 834 sq ft