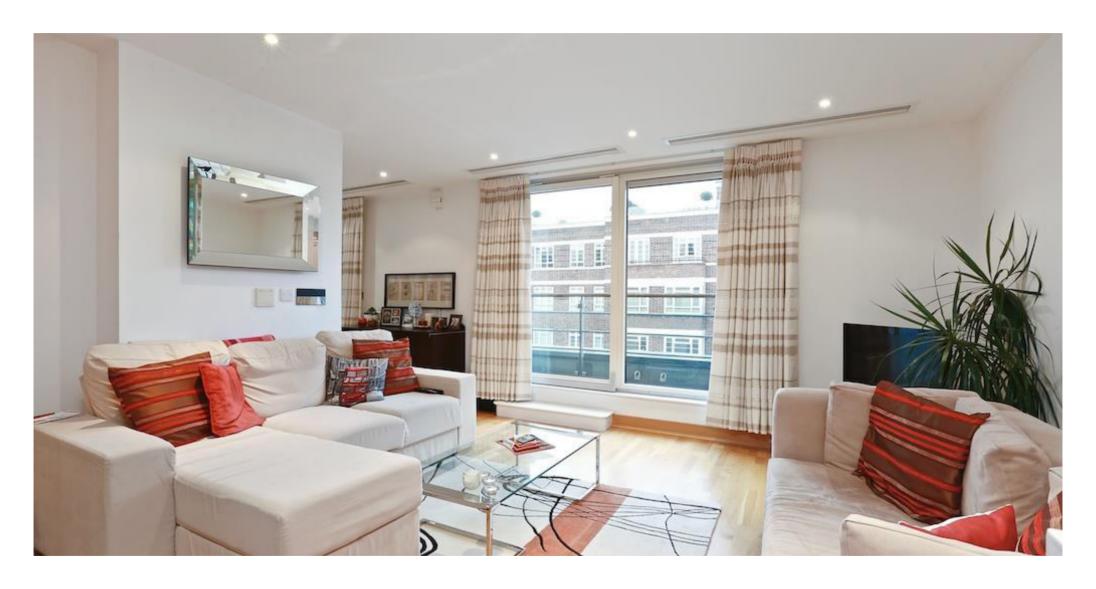

Arranged over the 7th and 8th floors, this stylish apartment offers well-proportioned living space and a private terrace, perfect for entertaining or relaxing with views across the city. The property benefits from air conditioning, underground parking, and a concierge service, providing both comfort and convenience.

Accommodation includes a principal bedroom with en suite bathroom, a second double bedroom, a separate shower room, a bright reception room, dining area, and a sleek open-plan kitchen.

(Including Basement / Loft Room) Approximate Gross Internal Area = 77.48 sq m / 834 sq ft