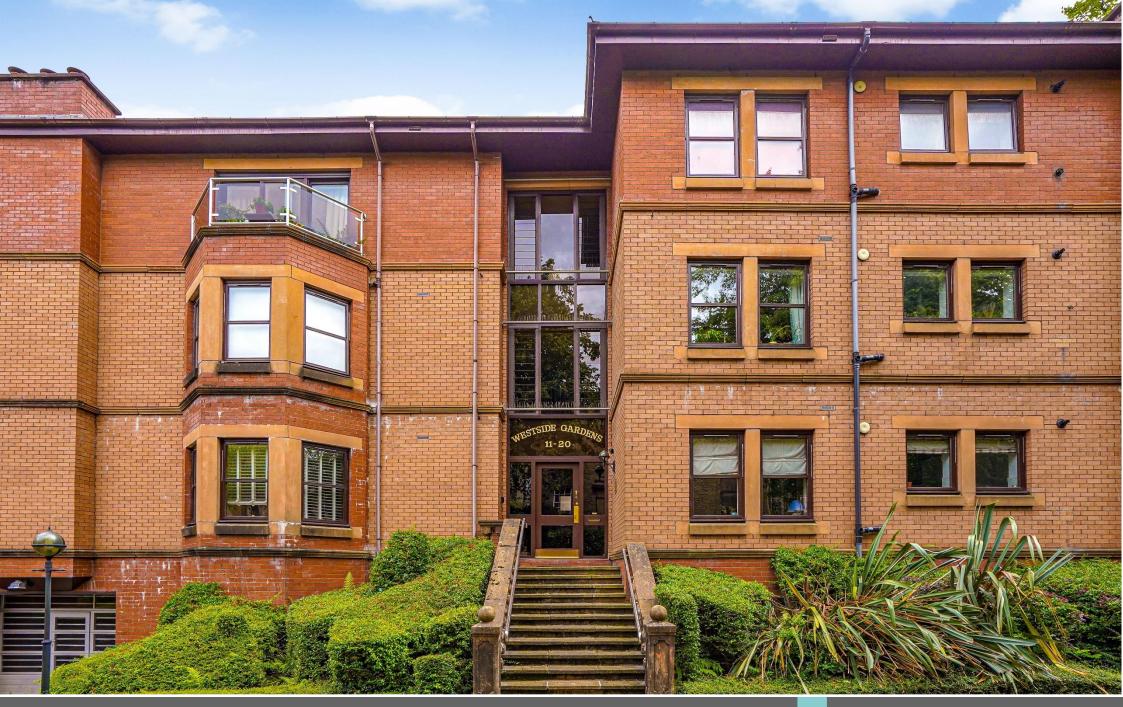

## Flat 14, 4 Partickhill Road, Westside Gardens, Glasgow West End, G11 5BL

This rarely available ground floor flat is presented to the market in the exclusive Westside Gardens Development within Glasgow's illustrious West End. The Development is accessed by a private driveway from Partickhill Road and is set in a secluded pocket surrounded by mature trees and landscaped grounds. The property enters by secure communal entry and is accessed via the ground floor. The property opens in to an expansive L shaped hallway providing access to all apartments. The sizeable living room benefits from feature bay window allowing for maximum light exposure and looks on to mature trees to the side. The living space is completed with a gas living flame fire to enjoy cosy nights in. The kitchen includes a boastful number of wall and floor mounted cabinetry with space for white goods and benefits from a dining area providing space for a large dining table with chairs. Bedrooms I and 2 provide space aplenty for a double bed with storage, with bedroom I also having the added benefit of an en-suite with shower. The family bathroom completes the accommodation and includes half height tiling, built in storage, WC, sink and bath. Further, there are 3 well proportioned cupboard storage spaces, 2 being accessed off of the main hall and one within the family bathroom. The property specification includes gas fired boiler, timber framed double glazed windows and private residents parking underground. The underground car park is accessed with a key fob and this property has an allocated parking space. The property's location is unmatched being set within a tranquil pocket of the West End but having all usual amenities of the West End available just a short distance away.