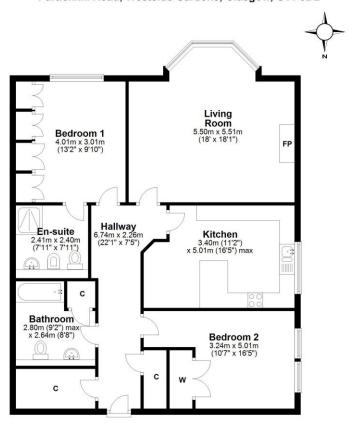

All room measurements are taken at the longest and widest points and are approximate:-

Hallway: 6.74m × 2.26m Living Room: 5.50m × 5.51m Kitchen: 3.40m × 5.01m Bedroom 1: 4.01m × 3.01m En-Suite: 2.41m × 2.40m Bedroom 2: 3.24m × 5.01m Bathroom: 2.80m × 2.64m

## Partickhill Road, Westside Gardens, Glasgow, G11 5BL

Total area: approx. 101.8 sq. metres (1095.3 sq. feet)

IMPORTANT: we would like to inform prospective purchasers that these sales particulars have been prepared as a general guide only. A detailed survey has not been carried out, nor the services, appliances and fittings tested. Room sizes should not be relied upon for furnishing purposes and are approximate. If floor plans are included, they are for guidance only and illustration purposes only and may not be to scale. If there are any important matters likely to affect your decision to buy, please contact us before viewing the property.