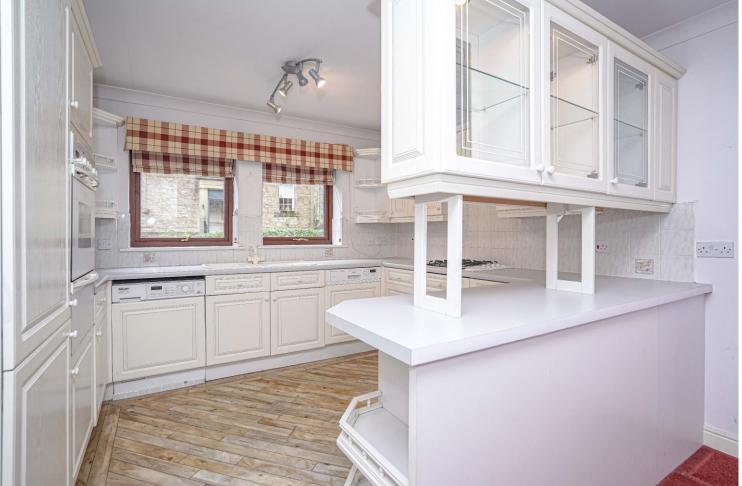

## Flat 14, 4 Partickhill Road, Westside Gardens, Glasgow West End, G11 5BL

This rarely available ground floor flat is presented to the market in the exclusive Westside Gardens Development within Glasgow's illustrious West End. The Development is accessed by a private driveway from Partickhill Road and is set in a secluded pocket surrounded by mature trees and landscaped grounds. The property enters by secure communal entry and is accessed via the ground floor. The property opens in to an expansive L shaped hallway providing access to all apartments. The sizeable living room benefits from feature bay window allowing for maximum light exposure and looks on to mature trees to the side. The living space is completed with a gas living flame fire to enjoy cosy nights in. The kitchen includes a boastful number of wall and floor mounted cabinetry with space for white goods and benefits from a dining area providing space for a large dining table with chairs. Bedrooms I and 2 provide space aplenty for a double bed with storage, with bedroom I also having the added benefit of an en-suite with shower. The family bathroom completes the accommodation and includes half height tiling, built in storage, WC, sink and bath. Further, there are 3 well proportioned cupboard storage spaces, 2 being accessed off of the main hall and one within the family bathroom. The property specification includes gas fired boiler, timber framed double glazed windows and private residents parking underground. The underground car park is accessed with a key fob and this property has an allocated parking space. The property's location is unmatched being set within a tranquil pocket of the West End but having all usual amenities of the West End available just a short distance away.

All room measurements are taken at the longest and widest points and are approximate:-

Hallway: 6.74m × 2.26m Living Room: 5.50m × 5.51m Kitchen: 3.40m × 5.01m Bedroom 1: 4.01m × 3.01m En-Suite: 2.41m × 2.40m Bedroom 2: 3.24m × 5.01m Bathroom: 2.80m × 2.64m