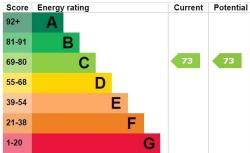

## Certificate Number

https://find-energy-certificate.digital.communities.gov.uk/energy-certificate/