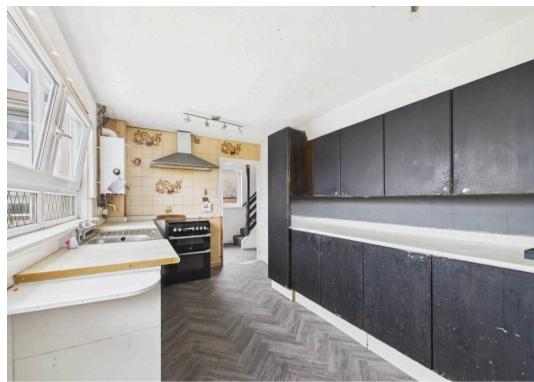

A similar property on the street recently sold for £143,000, underlining the strong potential for value uplift this home offers.

- Sunlit Front Lounge Offering Ample Space for Comfortable Living
- Kitchen/Diner, Ideal Canvas for a Contemporary Redesign
- Three Spacious Upstairs Bedrooms, Ideal for Family Living, Guests, or a Home Office
- Downstairs Bathroom Functional as Is, but Ready for Modernisation
- Gas Central Heating & Double Glazing
- Large Wraparound Garden Ideal for Children, Pets, Entertaining, or Future Extension (Subject to Consents)
- Driveway and Off-Street Parking, a Real Bonus in the Area