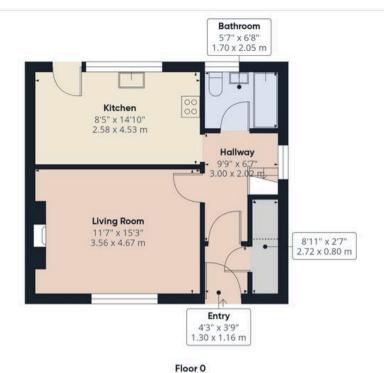

## Approximate total area<sup>(1)</sup>

833 ft<sup>2</sup> 77.4 m<sup>2</sup>

## .....

Reduced headroom 9 ft²

0.8 m<sup>2</sup>

(1) Excluding balconies and terraces

Reduced headroom

----- Below 5 ft/1.5 m

Calculations reference the RICS IPMS 3C standard. Measurements are approximate and not to scale. This floor plan is intended for illustration only.