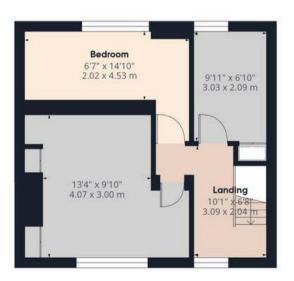

## Approximate total area<sup>(1)</sup>

833 ft<sup>2</sup> 77.4 m<sup>2</sup>

## .....

Reduced headroom 9 ft²

0.8 m<sup>2</sup>

(1) Excluding balconies and terraces

Reduced headroom

----- Below 5 ft/1.5 m

Calculations reference the RICS IPMS 3C standard. Measurements are approximate and not to scale. This floor plan is intended for illustration only.