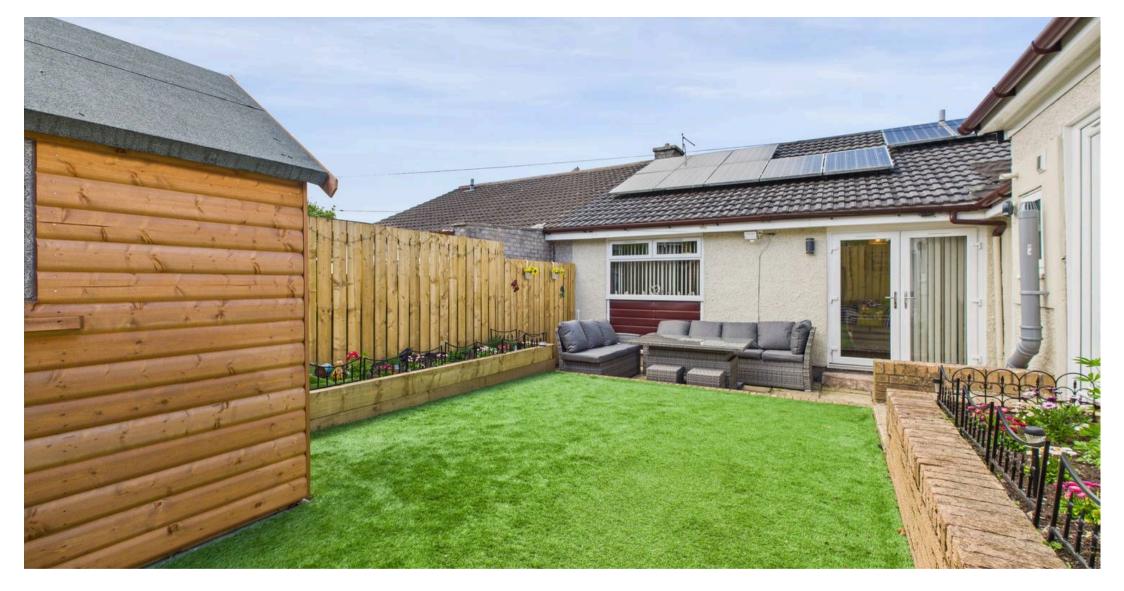

Additionally, the garage has been converted into a superb home office and cinema room, offering the perfect space to work or unwind.

Externally, the property occupies a generous plot with low-maintenance gardens to both the front and rear. The front garden features a paved driveway to the side and a chipped area with well-stocked borders. The rear garden, a real sun trap, includes a paved patio, an astroturf lawn, and raised beds planted with a variety of shrubs and flowers.