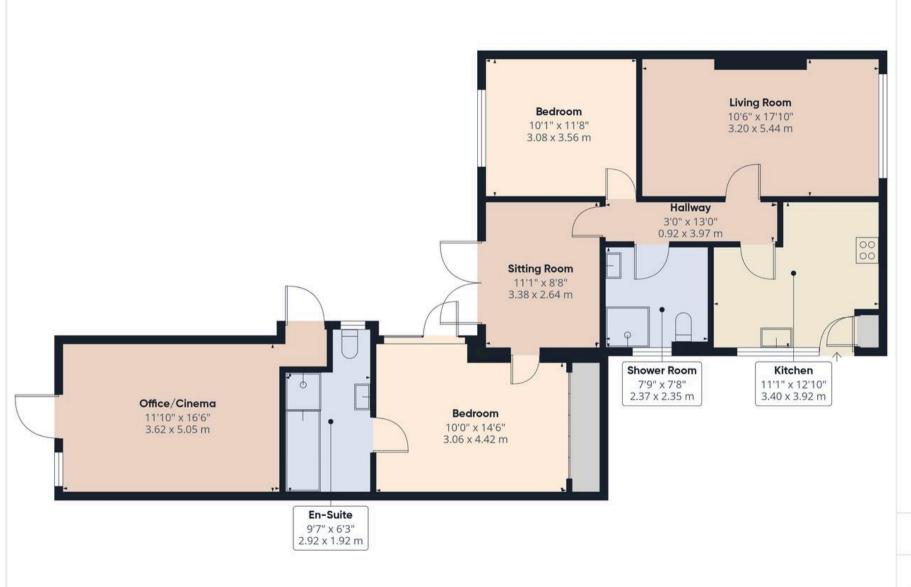

## Approximate total area<sup>(1)</sup>

1089 ft<sup>2</sup> 101.2 m<sup>2</sup>

(1) Excluding balconies and terraces

While every attempt has been made to ensure accuracy, all measurements are approximate, not to scale. This floor plan is for illustrative purposes only.

Calculations are based on RICS IPMS 3C standard.

GIRAFFE360