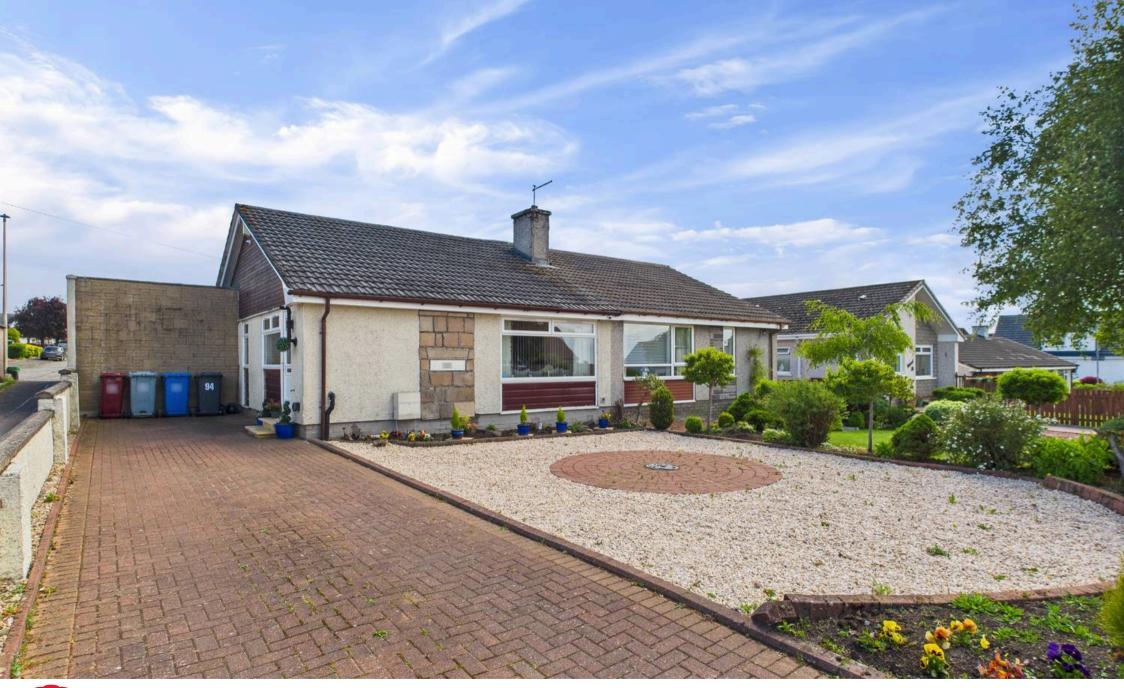

## 94 Wilton Road

Carluke, ML8 4LB

Immaculately presented two-bedroom semi-detached bungalow, ideally situated in a central location within the town of Carluke. Recently renovated to a high standard by the current owners, this beautifully finished property must be viewed internally to be fully appreciated.

Additionally, the garage has been converted into a superb home office and cinema room, offering the perfect space to work or unwind.

Externally, the property occupies a generous plot with low-maintenance gardens to both the front and rear. The front garden features a paved driveway to the side and a chipped area with well-stocked borders. The rear garden, a real sun trap, includes a paved patio, an astroturf lawn, and raised beds planted with a variety of shrubs and flowers.