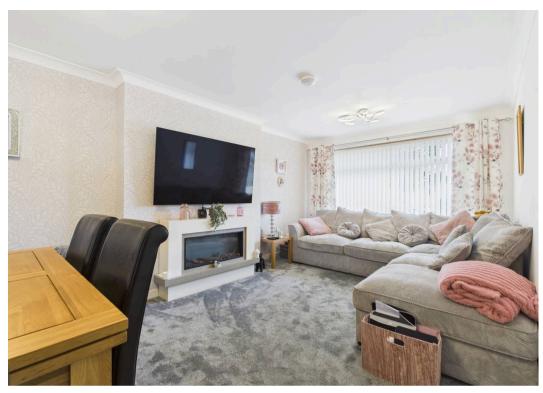

The property is accessed from the side into a stylish, modern kitchen, thoughtfully designed with wall and base-mounted storage units, generous work surfaces, and a range of integrated appliances. The spacious lounge is tastefully decorated and features an electric fire with fireplace. Positioned at the front of the property, it benefits from a large window that allows excellent natural light. The generously proportioned sitting/dining room offers direct access to the rear garden via a sliding door and leads to the master bedroom. This impressive bedroom features a full wall of built-in storage and a luxurious four-piece en-suite bathroom. A second double bedroom and a partially tiled shower room complete the internal accommodation.