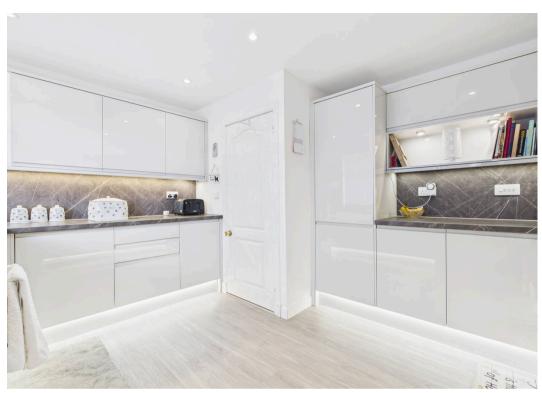

The property is accessed from the side into a stylish, modern kitchen, thoughtfully designed with wall and base-mounted storage units, generous work surfaces, and a range of integrated appliances. The spacious lounge is tastefully decorated and features an electric fire with fireplace. Positioned at the front of the property, it benefits from a large window that allows excellent natural light. The generously proportioned sitting/dining room offers direct access to the rear garden via a sliding door and leads to the master bedroom. This impressive bedroom features a full wall of built-in storage and a luxurious four-piece en-suite bathroom. A second double bedroom and a partially tiled shower room complete the internal accommodation.