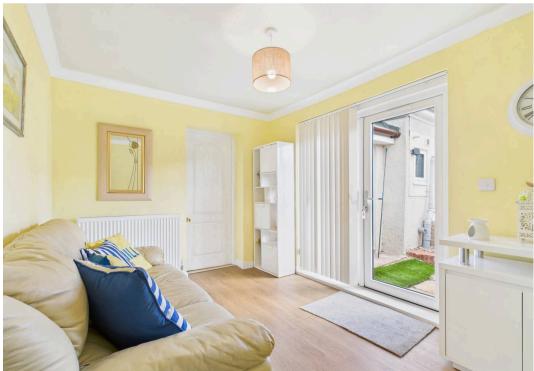

The property is accessed from the side into a stylish, modern kitchen, thoughtfully designed with wall and base-mounted storage units, generous work surfaces, and a range of integrated appliances. The spacious lounge is tastefully decorated and features an electric fire with fireplace. Positioned at the front of the property, it benefits from a large window that allows excellent natural light. The generously proportioned sitting/dining room offers direct access to the rear garden via a sliding door and leads to the master bedroom. This impressive bedroom features a full wall of built-in storage and a luxurious four-piece en-suite bathroom. A second double bedroom and a partially tiled shower room complete the internal accommodation.