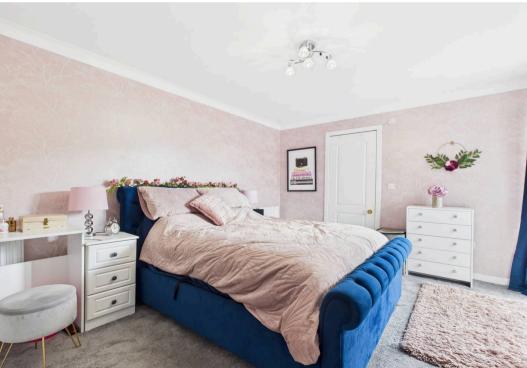

The property is accessed from the side into a stylish, modern kitchen, thoughtfully designed with wall and base-mounted storage units, generous work surfaces, and a range of integrated appliances. The spacious lounge is tastefully decorated and features an electric fire with fireplace. Positioned at the front of the property, it benefits from a large window that allows excellent natural light. The generously proportioned sitting/dining room offers direct access to the rear garden via a sliding door and leads to the master bedroom. This impressive bedroom features a full wall of built-in storage and a luxurious four-piece en-suite bathroom. A second double bedroom and a partially tiled shower room complete the internal accommodation.