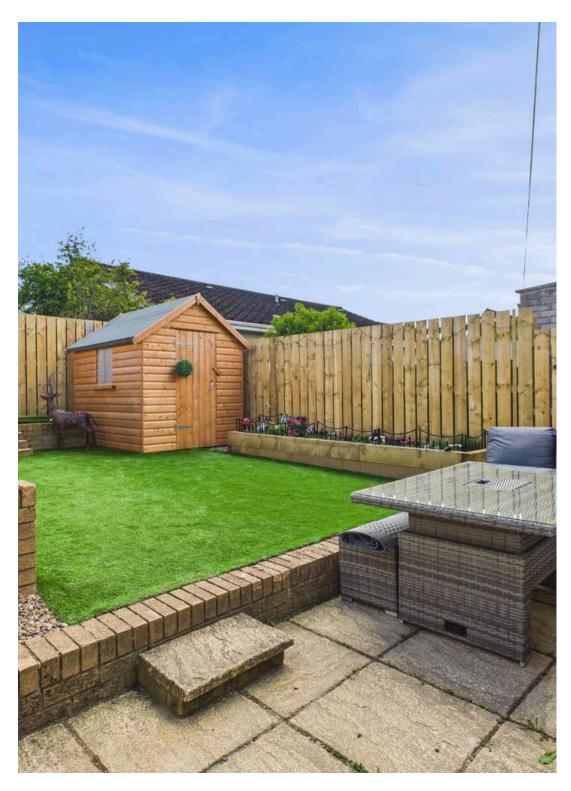

Additionally, the garage has been converted into a superb home office and cinema room, offering the perfect space to work or unwind.

Externally, the property occupies a generous plot with low-maintenance gardens to both the front and rear. The front garden features a paved driveway to the side and a chipped area with well-stocked borders. The rear garden, a real sun trap, includes a paved patio, an astroturf lawn, and raised beds planted with a variety of shrubs and flowers.