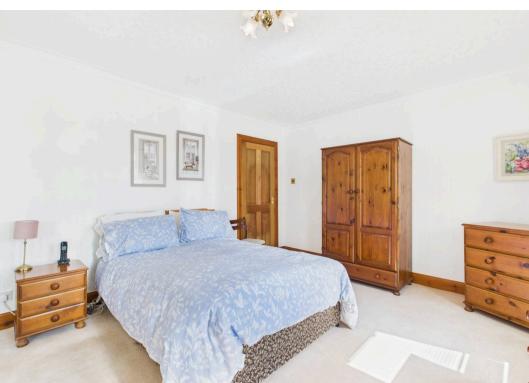

Upon entering, you're welcomed into a bright and inviting hallway that provides access to the main living areas. The spacious front-facing lounge is bathed in natural light from twin windows and features a tasteful decorative fireplace. To the rear, a modern fitted kitchen offers a range of base and wall-mounted units, generous worktop space and integrated appliances including a fridge, freezer, oven, and hob. Completing the ground floor is a stylish bathroom fitted with a crisp white suite comprising a WC, wash hand basin, and bath with overhead shower. Upstairs, the property offers two generous double bedrooms, both featuring built-in mirrored wardrobes that provide ample storage while enhancing the sense of space.