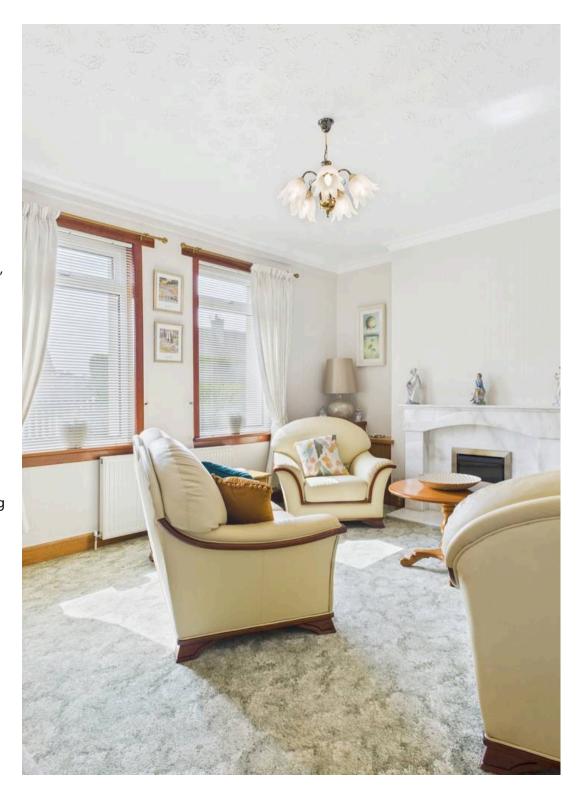

Upon entering, you're welcomed into a bright and inviting hallway that provides access to the main living areas. The spacious front-facing lounge is bathed in natural light from twin windows and features a tasteful decorative fireplace. To the rear, a modern fitted kitchen offers a range of base and wall-mounted units, generous worktop space and integrated appliances including a fridge, freezer, oven, and hob. Completing the ground floor is a stylish bathroom fitted with a crisp white suite comprising a WC, wash hand basin, and bath with overhead shower. Upstairs, the property offers two generous double bedrooms, both featuring built-in mirrored wardrobes that provide ample storage while enhancing the sense of space.