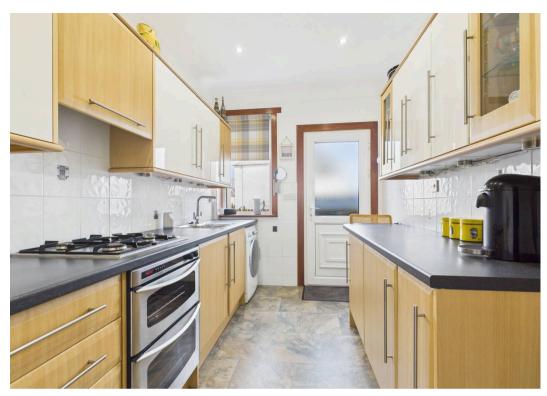

Upon entering, you're welcomed into a bright and inviting hallway that provides access to the main living areas. The spacious front-facing lounge is bathed in natural light from twin windows and features a tasteful decorative fireplace. To the rear, a modern fitted kitchen offers a range of base and wall-mounted units, generous worktop space and integrated appliances including a fridge, freezer, oven, and hob. Completing the ground floor is a stylish bathroom fitted with a crisp white suite comprising a WC, wash hand basin, and bath with overhead shower. Upstairs, the property offers two generous double bedrooms, both featuring built-in mirrored wardrobes that provide ample storage while enhancing the sense of space.