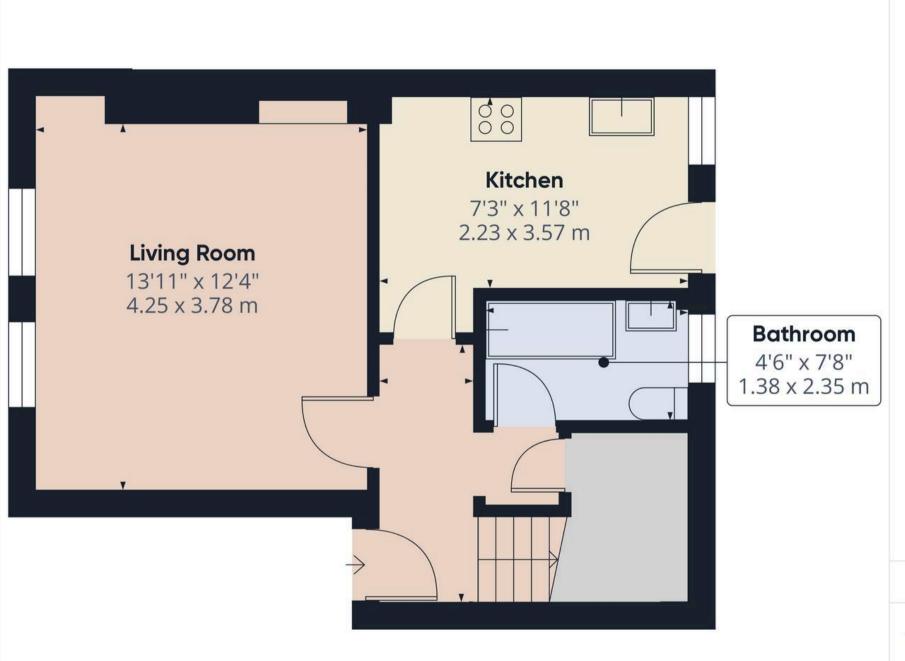

Additional benefits include two large internal storage cupboards, double glazing throughout, and efficient gas central heating.

Approximate total area

393.22 ft<sup>2</sup> 36.53 m<sup>2</sup>

(1) Excluding balconies and terraces

While every attempt has been made to ensure accuracy, all measurements are approximate, not to scale. This floor plan is for illustrative purposes only.

Calculations are based on RICS IPMS 3C standard.