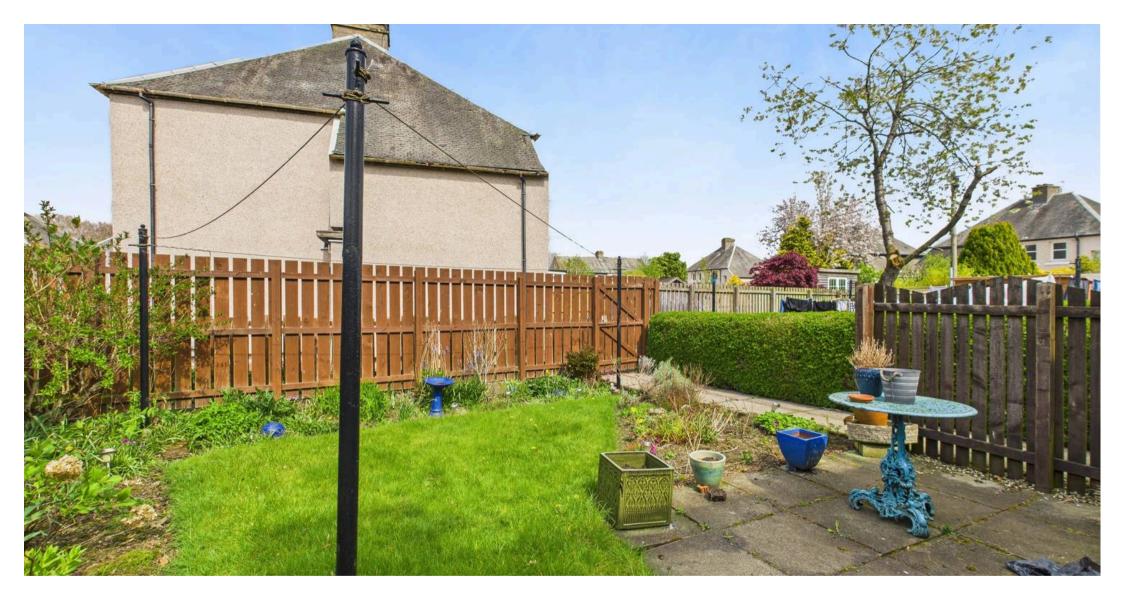

Externally, the front garden is laid to lawn with a path leading to the entrance, while the rear garden features a combination of lawn, paved paths and a patio area—ideal for outdoor dining or relaxing. A timber shed provides outdoor storage.