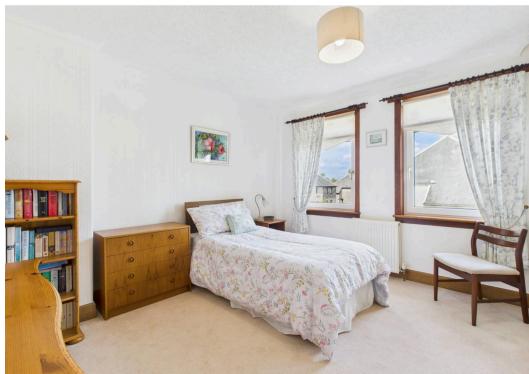

Upon entering, you're welcomed into a bright and inviting hallway that provides access to the main living areas. The spacious front-facing lounge is bathed in natural light from twin windows and features a tasteful decorative fireplace. To the rear, a modern fitted kitchen offers a range of base and wall-mounted units, generous worktop space and integrated appliances including a fridge, freezer, oven, and hob. Completing the ground floor is a stylish bathroom fitted with a crisp white suite comprising a WC, wash hand basin, and bath with overhead shower. Upstairs, the property offers two generous double bedrooms, both featuring built-in mirrored wardrobes that provide ample storage while enhancing the sense of space.

Additional benefits include two large internal storage cupboards, double glazing throughout, and efficient gas central heating.

Approximate total area

393.22 ft<sup>2</sup> 36.53 m<sup>2</sup>

(1) Excluding balconies and terraces