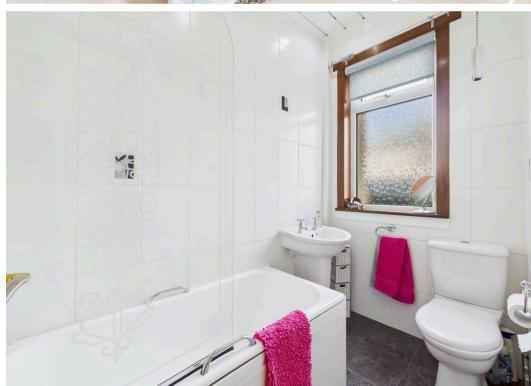

Upon entering, you're welcomed into a bright and inviting hallway that provides access to the main living areas. The spacious front-facing lounge is bathed in natural light from twin windows and features a tasteful decorative fireplace. To the rear, a modern fitted kitchen offers a range of base and wall-mounted units, generous worktop space and integrated appliances including a fridge, freezer, oven, and hob. Completing the ground floor is a stylish bathroom fitted with a crisp white suite comprising a WC, wash hand basin, and bath with overhead shower. Upstairs, the property offers two generous double bedrooms, both featuring built-in mirrored wardrobes that provide ample storage while enhancing the sense of space.