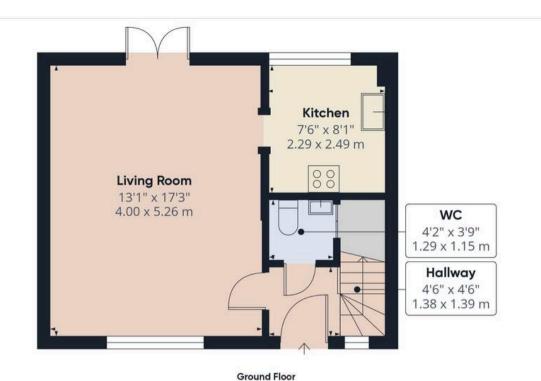

Approximate total area

661.99 ft<sup>2</sup> 61.5 m<sup>2</sup>

(1) Excluding balconies and terraces

While every attempt has been made to ensure accuracy, all measurements are approximate, not to scale. This floor plan is for illustrative purposes only.

Calculations are based on RICS IPMS 3C standard.

GIRAFFE360