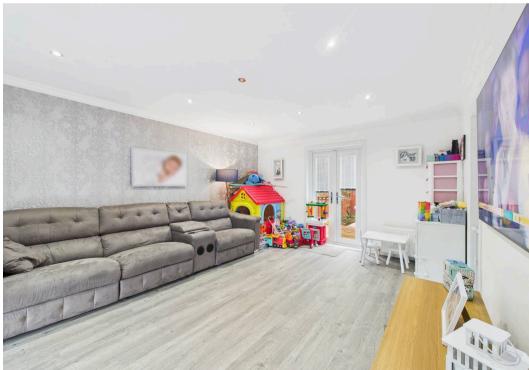

**Early viewing is highly recommended** to fully appreciate the space, quality, and convenience this lovely property has to offer.

Upon entering, you're welcomed by a bright entrance hallway leading to a highly desirable downstairs WC – a modern must-have for guests and day-to-day comfort. The spacious lounge and dining area is bathed in natural light and provides the perfect setting for both relaxing and entertaining. French doors open directly to a private rear garden, creating a seamless indoor-outdoor flow that's ideal for summer gatherings or a quiet morning coffee on the decking.

The kitchen has been thoughtfully designed with **sleek**, **high-gloss units**, a built-in oven, and a gas hob – offering both function and flair for the home cook.

Upstairs, the property features **two generous double bedrooms**, each with built-in storage, and a **well-appointed family shower room**. A handy storage cupboard off the landing adds to the home's practicality.