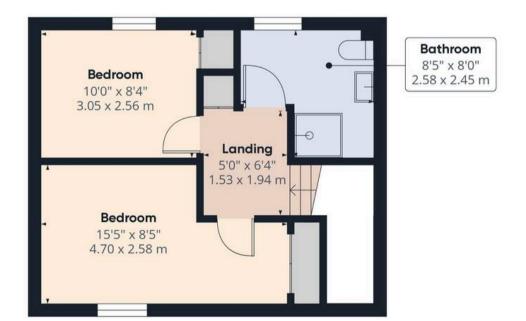

Approximate total area

661.99 ft<sup>2</sup> 61.5 m<sup>2</sup>

(1) Excluding balconies and terraces

While every attempt has been made to ensure accuracy, all measurements are approximate, not to scale. This floor plan is for illustrative purposes only.

Calculations are based on RICS IPMS 3C standard.

GIRAFFE360