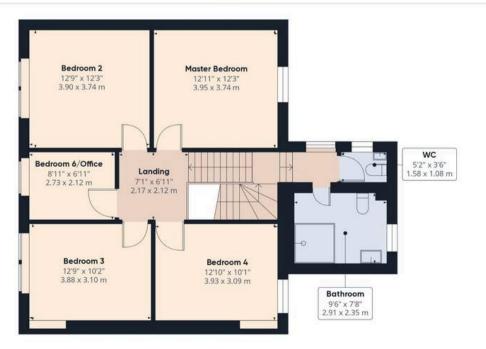

Upstairs, you'll find a further family bathroom, an additional WC, generous double bedrooms, and excellent storage throughout.

Outside, this home truly stands apart — with a wraparound monoblock driveway, detached double garage, and low-maintenance, well-kept gardens offering privacy, space, and room to grow.

## Approximate total area

1987.04 ft<sup>2</sup> 184.6 m<sup>2</sup>

(1) Excluding balconies and terraces

Reduced headroom

------ Below 5 ft/1.5 m

While every attempt has been made to ensure accuracy, all measurements are approximate, not to scale. This floor plan is for illustrative purposes only.

Calculations are based on RICS IPMS 3C standard.

GIRAFFE360

Floor 1