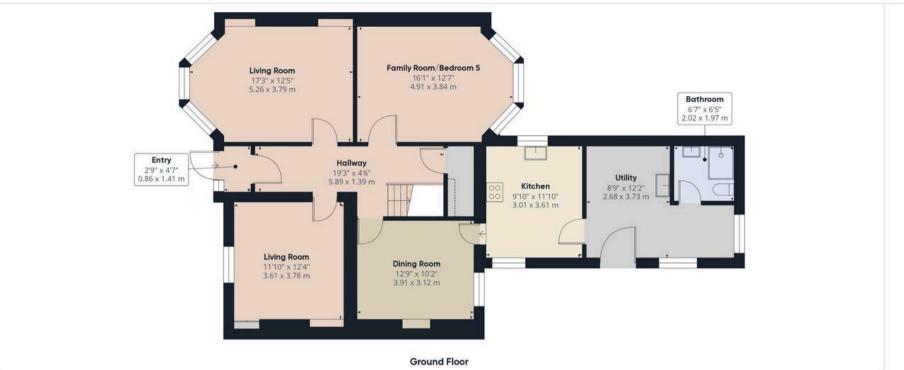

Lovingly maintained and set on a commanding plot, the property offers five spacious bedrooms (plus a flexible sixth), two stunning bay-windowed lounges with fireplaces, and a dedicated dining room that flows naturally through the heart of the home. The bright, well-equipped kitchen links beautifully to a large utility room and a convenient downstairs bathroom — ideal for family life or visiting guests.

## Approximate total area

1987.04 ft<sup>2</sup> 184.6 m<sup>2</sup>

(1) Excluding balconies and terraces

Reduced headroom

------ Below 5 ft/1.5 m

While every attempt has been made to ensure accuracy, all measurements are approximate, not to scale. This floor plan is for illustrative purposes only.

Calculations are based on RICS IPMS 3C standard.

GIRAFFE360

Floor 1