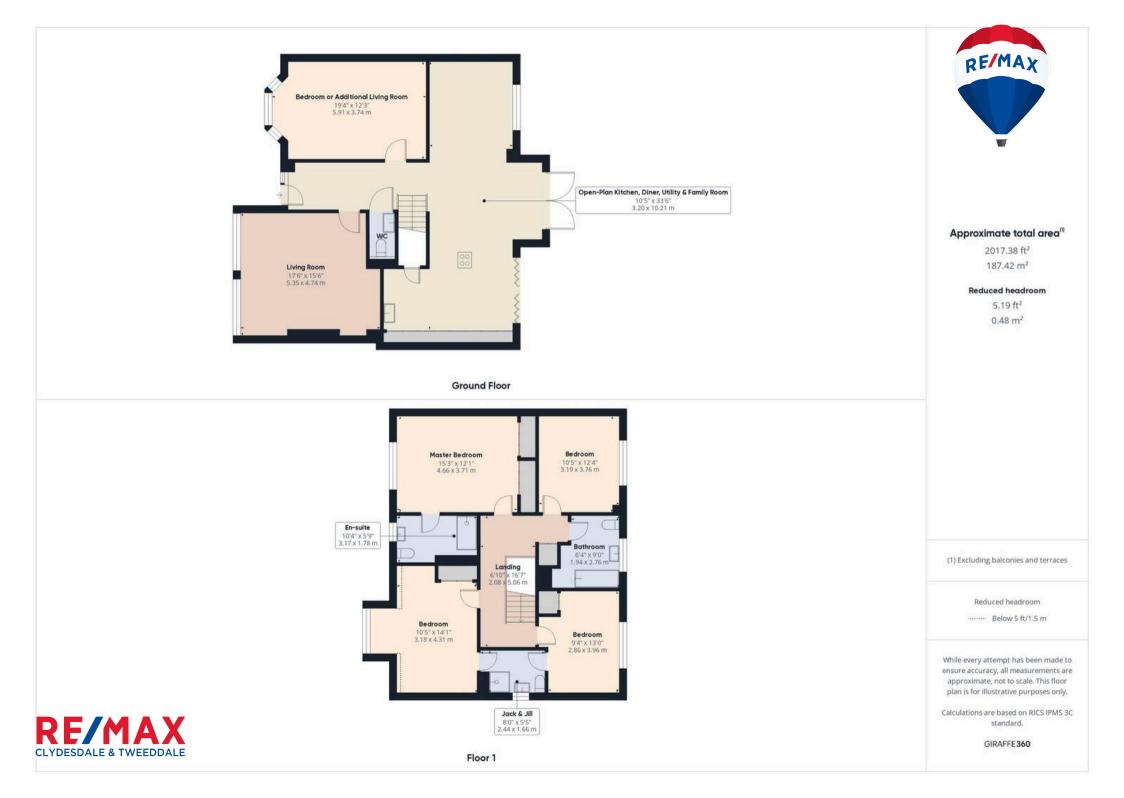

## 15 Leggate Way, Bellshill

Welcome to your dream home. This exceptional **5-bedroom, 4-bathroom** detached family home offers **luxury**, **space**, and **versatility** in one of Bellshill's most sought-after developments. Immaculately presented and thoughtfully designed, it's the **perfect forever home** for growing families seeking comfort and style.

Step inside to discover a **bright and expansive living room**, the ideal space for **cosy nights in** or **entertaining guests**. The heart of the home is the **open-plan kitchen**, **dining**, **and family room**, featuring sleek contemporary finishes and **bifold doors** that open directly onto the **private rear garden** – effortlessly blending **indoor and outdoor living**.

A standout feature is the **spacious downstairs fifth bedroom**, offering incredible flexibility – ideal as a **guest suite**, a **second living room**, a **home office**, or **playroom**. The layout adapts perfectly to modern family needs and lifestyles.

Upstairs, you'll find **four further generously-sized bedrooms**, including a **luxurious principal bedroom with en-suite**. Two of the additional bedrooms also benefit from **Jack & Jill access** to the en-suite, making it perfect for **teenagers** or **guests**. With **four high-end bathrooms** in total, there's no shortage of space and comfort for the whole family.