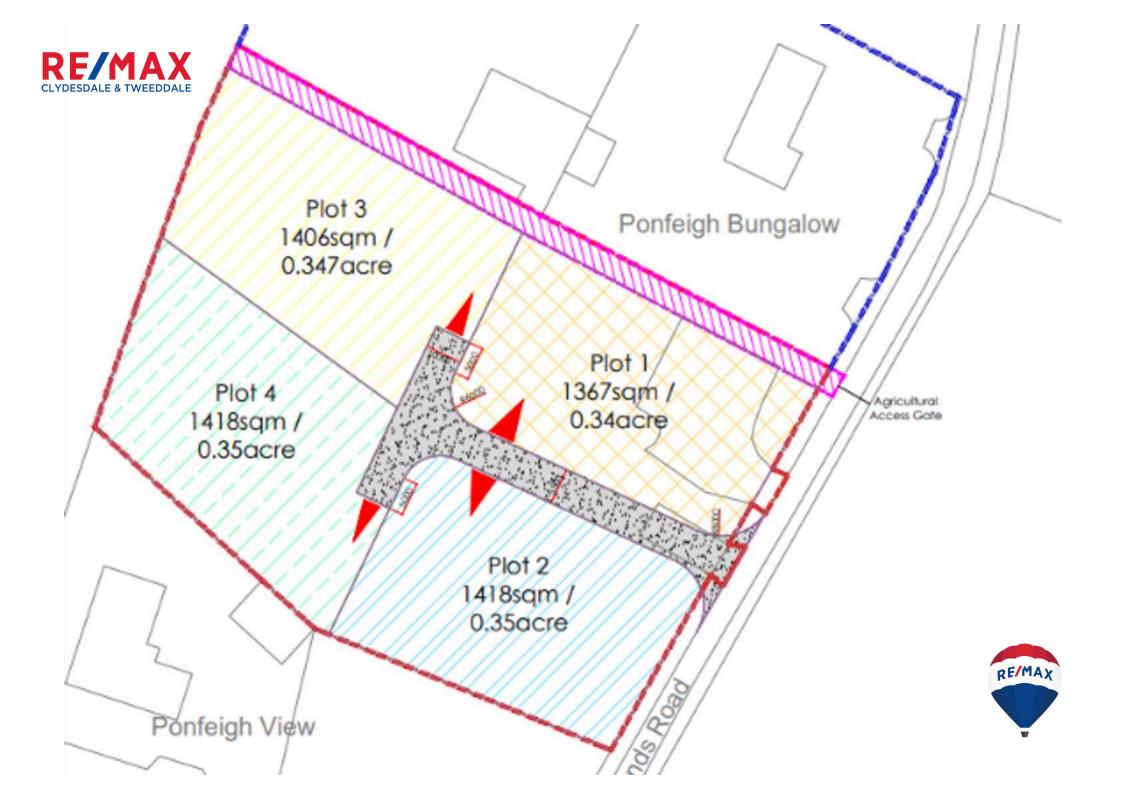

## Lanark

Situated just off the A70 this development opportunity comprises of four large plots measuring approximately a third of an acre each, all with stunning open country views and just a short drive to the M74 providing excellent commuting links across central Scotland.

The site has been granted outline planning permission giving potential buyers the opportunity to design and build their own home subject to the conditions granted. The site is flat with services to hand. The current owner is open to selling as individual plots but would ideally prefer the four to be sold to one buyer.