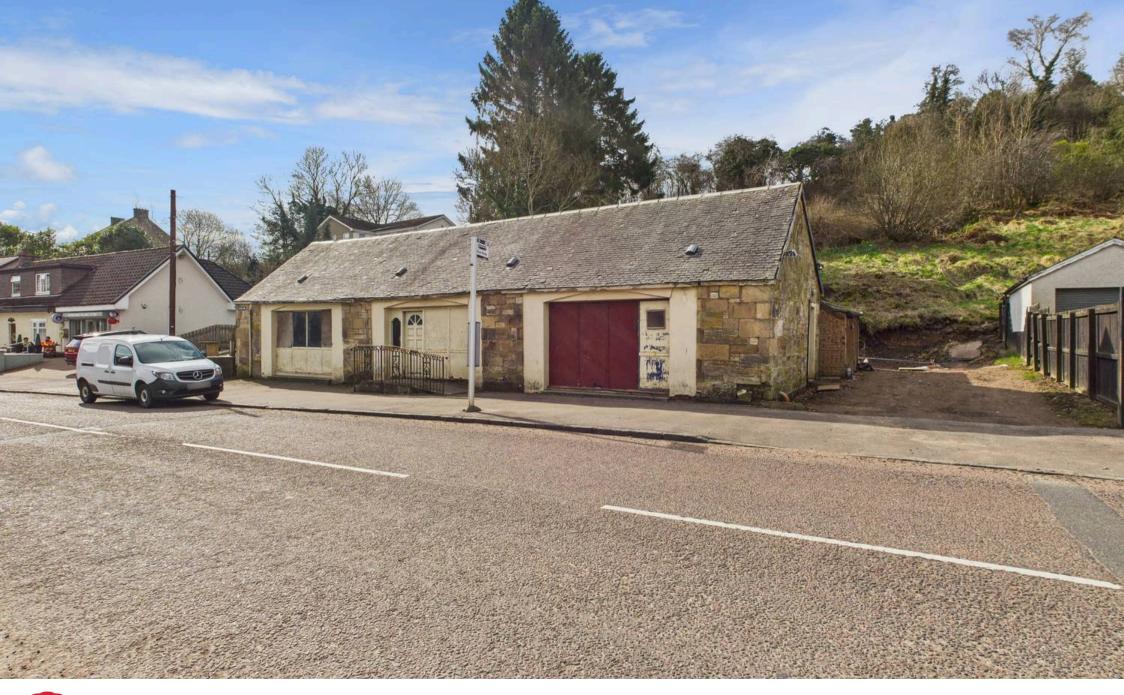

## Crossford, Carluke

Situated in the charming village of Crossford, nestled in the ever-popular Clyde Valley, 56 Lanark Road is the site of a former village restaurant of stone construction under slate roof which sits in approximately just under half an acre of sloping ground.

The current owner has now achieved planning permission for the erection of two, detached, three bedroom homes. There is a degree of flexibility with the development as the current owner would consider an outright sale or some form of partnership with a builder. There is also the option that the building can be converted into a single three bedroom home with larger rear garden.