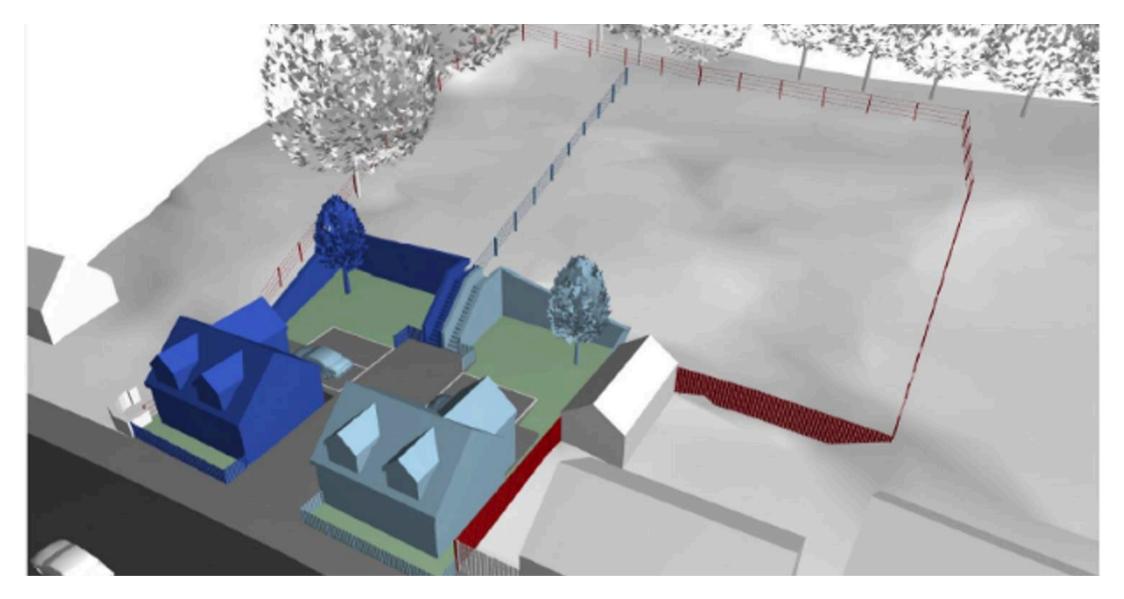

The current owner has now achieved planning permission for the erection of two, detached, three bedroom homes. There is a degree of flexibility with the development as the current owner would consider an outright sale or some form of partnership with a builder. There is also the option that the building can be converted into a single three bedroom home with larger rear garden.

The sites flexibility makes it a rare proposition in the heart of this popular village.

Further details of the planning permission can be obtained from our office.

- Planning Permission For Two Detached Properties
- Just Under Half An Acre
- Flexibility Of Sale