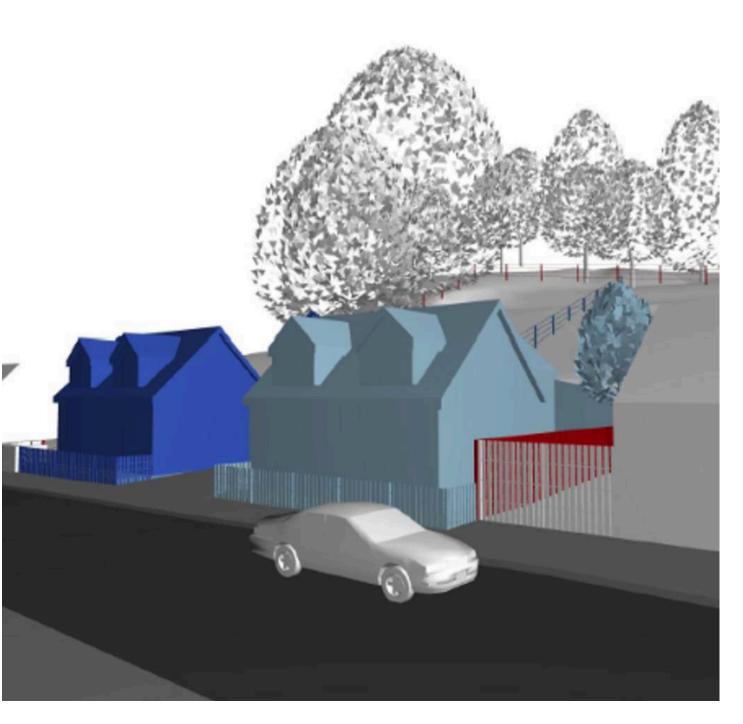

The current owner has now achieved planning permission for the erection of two, detached, three bedroom homes. There is a degree of flexibility with the development as the current owner would consider an outright sale or some form of partnership with a builder. There is also the option that the building can be converted into a single three bedroom home with larger rear garden.

The sites flexibility makes it a rare proposition in the heart of this popular village.

Further details of the planning permission can be obtained from our office.

- Planning Permission For Two Detached Properties
- Just Under Half An Acre
- Flexibility Of Sale