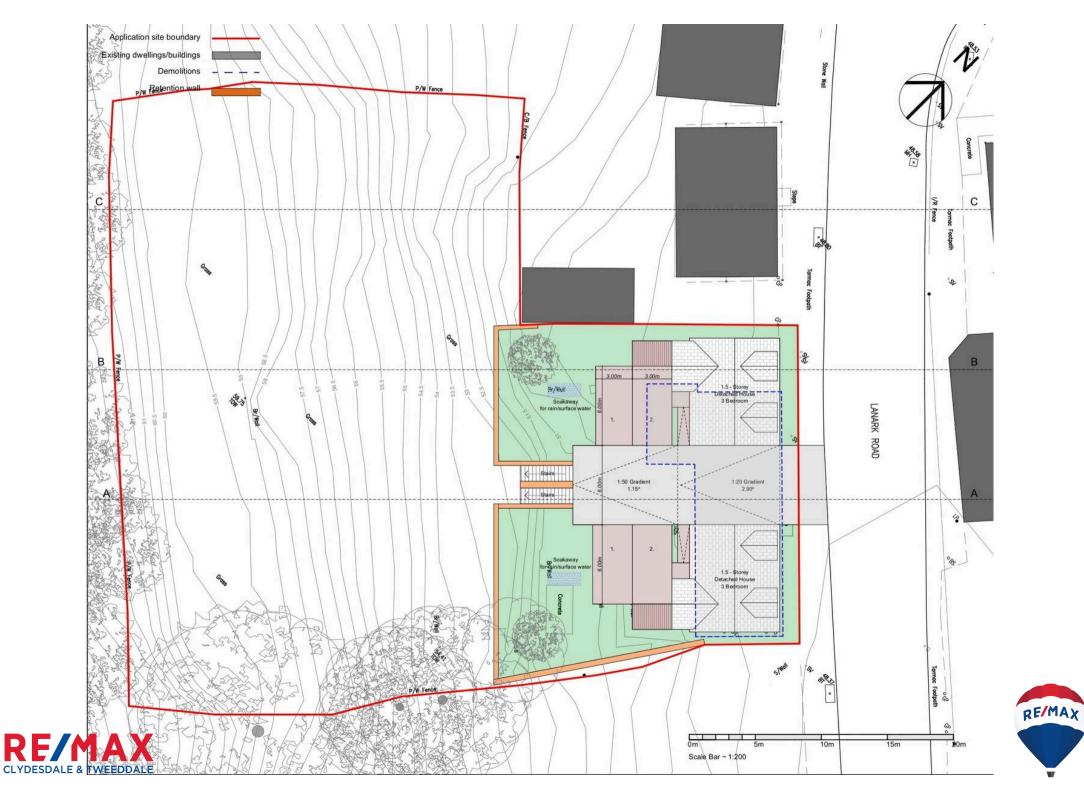

The current owner has now achieved planning permission for the erection of two, detached, three bedroom homes. There is a degree of flexibility with the development as the current owner would consider an outright sale or some form of partnership with a builder. There is also the option that the building can be converted into a single three bedroom home with larger rear garden.

The sites flexibility makes it a rare proposition in the heart of this popular village.

Further details of the planning permission can be obtained from our office.

- Planning Permission For Two Detached Properties
- Just Under Half An Acre
- Flexibility Of Sale