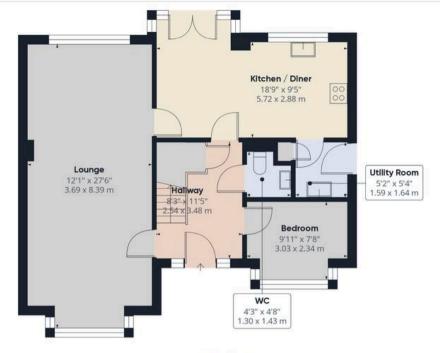

### Douglas

Offered to the market is this five bedroom, detached family villa, situated in the charming village of Douglas, nestled in the South Lanarkshire countryside. Set over three floors, this is a deceptively spacious family home which provides substantial and flexible living space with panoramic open country views to the rear. The accommodation consists of a bright welcoming hallway with entrance vestibule, leading to a modern well-appointed kitchen with open plan dining area which opens to the rear garden. Off the kitchen is a useful utility room which provides additional storage and laundry facilities. The spacious lounge has an abundance of natural light thanks to large window formations to both the front and rear. The ground floor accommodation is completed by a double bedroom and cloaks W.C. On the first floor there are an additional four good sized bedrooms, all with plenty of room for free-standing furniture and two containing built-in wardrobes. The master bedroom benefits from an en-suite containing a large walk-in double shower cubicle with mains shower. The third floor contains the sixth bedroom. It's an adaptable space which could alternately lend itself to a fantastic games room, cinema room or even a home gym. Externally the rear garden is both pet and child-friendly with a lawn and timber deck. Outdoor space is complemented by off-street parking to the front and side on the mono-blocked driveway. The property also benefits from a double garage.

- Detached Family Villa
- Five Bedrooms
- Attic Room
- Double Garage

**Ground Floor** 

Floor 1

#### Approximate total area®

1711.23 ft<sup>2</sup> 158.98 m<sup>2</sup>

## Reduced headroom

126,96 ft<sup>2</sup> 11.8 m<sup>2</sup>

(1) Excluding balconies and terraces ----- Below 5 ft/1.5 m

While every attempt has been made to ensure accuracy, all measurements are approximate, not to scale. This floor plan is for illustrative purposes only.

Reduced headroom

Calculations were based on RICS IPMS 3C standard, Please note that calculations were adjusted by a third party and therefore may not comply with RICS IPMS 3C.

GIRAFFE360

**RF/MAX CLYDESDALE & TWEEDDALE** 