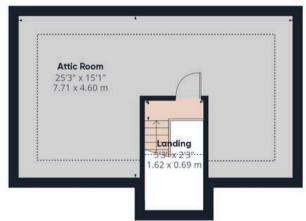

- Detached Family Villa
- Five Bedrooms
- Attic Room
- Double Garage

**Ground Floor** 

Floor 1

#### Approximate total area®

1711.23 ft<sup>2</sup> 158.98 m<sup>2</sup>

## Reduced headroom

126,96 ft<sup>2</sup> 11.8 m<sup>2</sup>

(1) Excluding balconies and terraces ----- Below 5 ft/1.5 m

While every attempt has been made to ensure accuracy, all measurements are approximate, not to scale. This floor plan is for illustrative purposes only.

Reduced headroom

Calculations were based on RICS IPMS 3C standard, Please note that calculations were adjusted by a third party and therefore may not comply with RICS IPMS 3C.

GIRAFFE360

**RF/MAX CLYDESDALE & TWEEDDALE** 