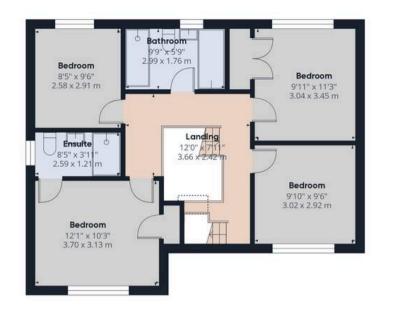

### Douglas

Offered to the market is this five bedroom, detached family villa, situated in the charming village of Douglas, nestled in the South Lanarkshire countryside. Set over three floors, this is a deceptively spacious family home which provides substantial and flexible living space with panoramic open country views to the rear. The accommodation consists of a bright welcoming hallway with entrance vestibule, leading to a modern well-appointed kitchen with open plan dining area which opens to the rear garden. Off the kitchen is a useful utility room which provides additional storage and laundry facilities. The spacious lounge has an abundance of natural light thanks to large window formations to both the front and rear. The ground floor accommodation is completed by a double bedroom and cloaks W.C. On the first floor there are an additional four good sized bedrooms, all with plenty of room for free-standing furniture and two containing built-in wardrobes. The master bedroom benefits from an en-suite containing a large walk-in double shower cubicle with mains shower. The third floor contains the sixth bedroom. It's an adaptable space which could alternately lend itself to a fantastic games room, cinema room or even a home gym. Externally the rear garden is both pet and child-friendly with a lawn and timber deck. Outdoor space is complemented by off-street parking to the front and side on the mono-blocked driveway. The property also benefits from a double garage.

- Detached Family Villa
- Five Bedrooms
- Attic Room
- Double Garage

**Ground Floor** 

Floor 1

#### Approximate total area®

1711.23 ft<sup>2</sup> 158.98 m<sup>2</sup>

## Reduced headroom

126,96 ft<sup>2</sup> 11.8 m<sup>2</sup>

(1) Excluding balconies and terraces ----- Below 5 ft/1.5 m

While every attempt has been made to ensure accuracy, all measurements are approximate, not to scale. This floor plan is for illustrative purposes only.

Reduced headroom

Calculations were based on RICS IPMS 3C standard, Please note that calculations were adjusted by a third party and therefore may not comply with RICS IPMS 3C.

GIRAFFE360

**RF/MAX CLYDESDALE & TWEEDDALE** 

Floor 2