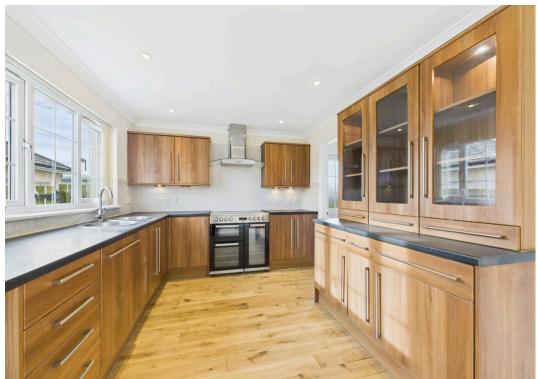

### Douglas

Offered to the market is this five bedroom, detached family villa, situated in the charming village of Douglas, nestled in the South Lanarkshire countryside. Set over three floors, this is a deceptively spacious family home which provides substantial and flexible living space with panoramic open country views to the rear. The accommodation consists of a bright welcoming hallway with entrance vestibule, leading to a modern well-appointed kitchen with open plan dining area which opens to the rear garden. Off the kitchen is a useful utility room which provides additional storage and laundry facilities. The spacious lounge has an abundance of natural light thanks to large window formations to both the front and rear. The ground floor accommodation is completed by a double bedroom and cloaks W.C. On the first floor there are an additional four good sized bedrooms, all with plenty of room for free-standing furniture and two containing built-in wardrobes. The master bedroom benefits from an en-suite containing a large walk-in double shower cubicle with mains shower. The third floor contains the sixth bedroom. It's an adaptable space which could alternately lend itself to a fantastic games room, cinema room or even a home gym. Externally the rear garden is both pet and child-friendly with a lawn and timber deck. Outdoor space is complemented by off-street parking to the front and side on the mono-blocked driveway. The property also benefits from a double garage.