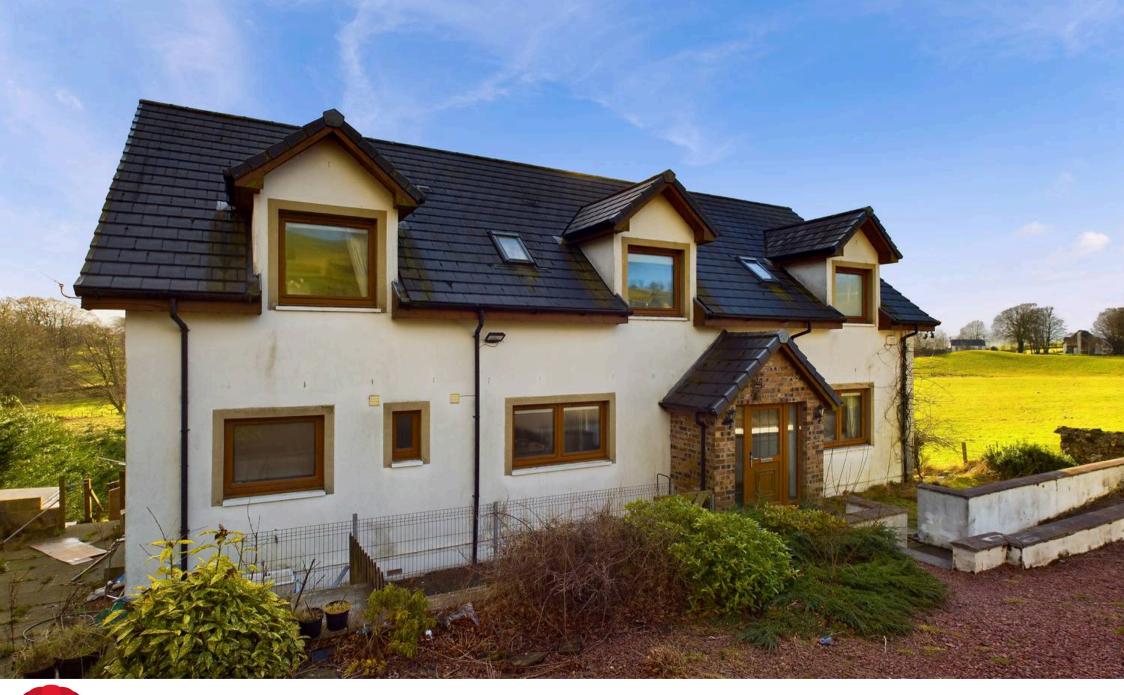

## Hawksland Road, Lesmahagow

Bankfoot Cottage is a deceptively spacious, two storey detached home that sits in an idyllic location with stunning views across the surrounding South Lanarkshire countryside. Upon arrival, you are welcomed by an extensive private driveway which can accommodate multiple vehicles with a few steps leading down to the entrance of the property. Internally the property has flexible living accommodation arranged over two floors with the ground floor comprising, large reception hall, spacious lounge with feature brick fire surround which houses a coal and log burning stove, modern open plan kitchen diner with French doors opening out onto a south facing balcony, utility room, study which could be utilised as a bedroom, downstairs W.C and double bedroom with ensuite. On the first floor there are a further three double bedrooms, all of which have ensuites. Every window in this home takes in views of the nearby countryside and early viewing is highly recommended to appreciate the level of accommodation and setting on offer. Externally there is a large garden to the rear from which to enjoy the views. Lesmahagow is an attractive South Lanarkshire suburb set just off the M74. There is a Tesco supermarket with petrol station and the village centre surrounding Abbey Green offers a broad selection of local convenience stores, coffee shop, bars and takeaways etc. Being so handy for the M74, the location is extremely popular with those commuting throughout West Central Scotland and indeed South of the Scottish border regularly.

- Spacious Detached Home
- Stunning Views
- Five Bedrooms
- Large Rear Garden
- Extensive Private Driveway