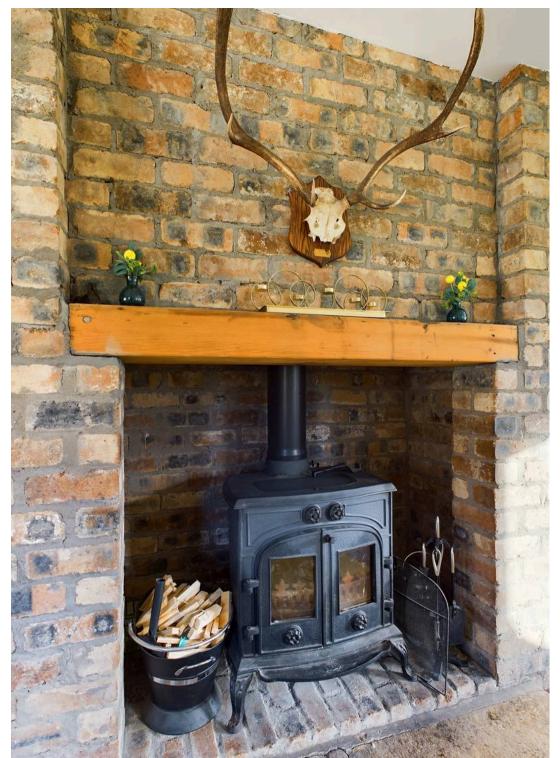

## Hawksland Road, Lesmahagow

Bankfoot Cottage is a deceptively spacious, two storey detached home that sits in an idyllic location with stunning views across the surrounding South Lanarkshire countryside. Upon arrival, you are welcomed by an extensive private driveway which can accommodate multiple vehicles with a few steps leading down to the entrance of the property. Internally the property has flexible living accommodation arranged over two floors with the ground floor comprising, large reception hall, spacious lounge with feature brick fire surround which houses a coal and log burning stove, modern open plan kitchen diner with French doors opening out onto a south facing balcony, utility room, study which could be utilised as a bedroom, downstairs W.C and double bedroom with ensuite. On the first floor there are a further three double bedrooms, all of which have ensuites. Every window in this home takes in views of the nearby countryside and early viewing is highly recommended to appreciate the level of accommodation and setting on offer. Externally there is a large garden to the rear from which to enjoy the views. Lesmahagow is an attractive South Lanarkshire suburb set just off the M74. There is a Tesco supermarket with petrol station and the village centre surrounding Abbey Green offers a broad selection of local convenience stores, coffee shop, bars and takeaways etc. Being so handy for the M74, the location is extremely popular with those commuting throughout West Central Scotland and indeed South of the Scottish border regularly.