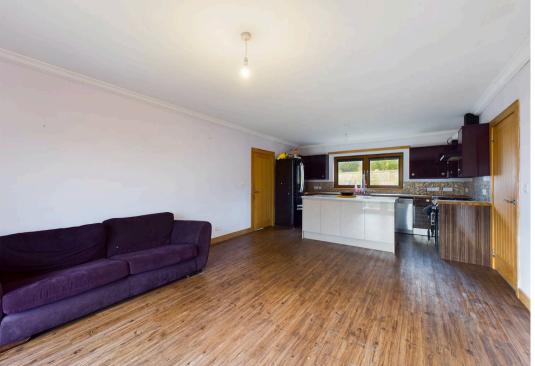

## Hawksland Road, Lesmahagow

Bankfoot Cottage is a deceptively spacious, two storey detached home that sits in an idyllic location with stunning views across the surrounding South Lanarkshire countryside. Upon arrival, you are welcomed by an extensive private driveway which can accommodate multiple vehicles with a few steps leading down to the entrance of the property. Internally the property has flexible living accommodation arranged over two floors with the ground floor comprising, large reception hall, spacious lounge with feature brick fire surround which houses a coal and log burning stove, modern open plan kitchen diner with French doors opening out onto a south facing balcony, utility room, study which could be utilised as a bedroom, downstairs W.C and double bedroom with ensuite. On the first floor there are a further three double bedrooms, all of which have ensuites. Every window in this home takes in views of the nearby countryside and early viewing is highly recommended to appreciate the level of accommodation and setting on offer. Externally there is a large garden to the rear from which to enjoy the views. Lesmahagow is an attractive South Lanarkshire suburb set just off the M74. There is a Tesco supermarket with petrol station and the village centre surrounding Abbey Green offers a broad selection of local convenience stores, coffee shop, bars and takeaways etc. Being so handy for the M74, the location is extremely popular with those commuting throughout West Central Scotland and indeed South of the Scottish border regularly.