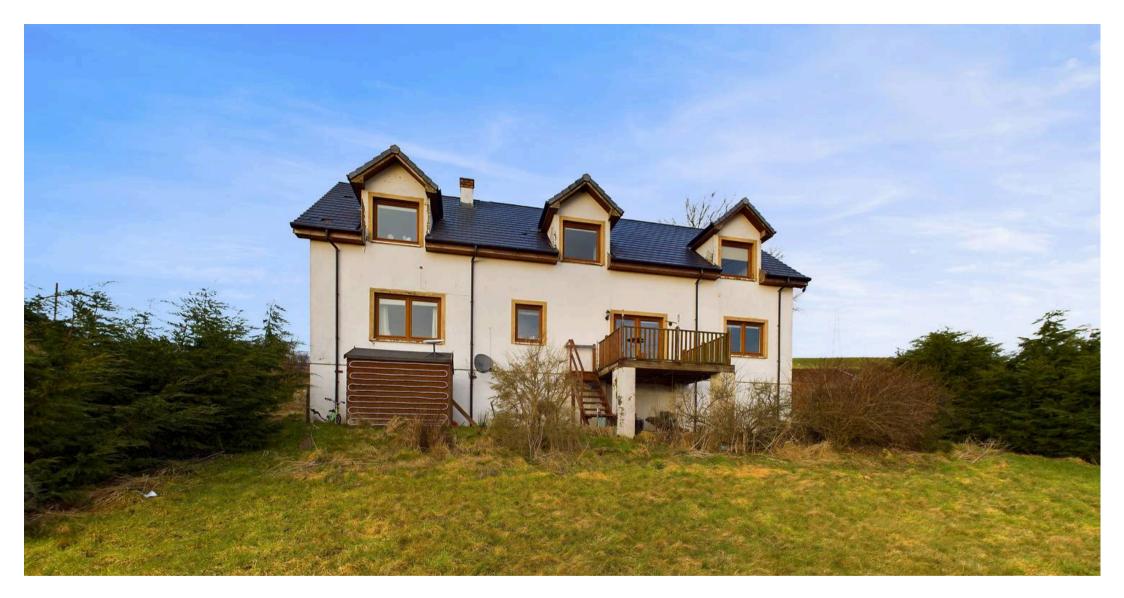

## Hawksland Road, Lesmahagow

Bankfoot Cottage is a deceptively spacious, two storey detached home that sits in an idyllic location with stunning views across the surrounding South Lanarkshire countryside. Upon arrival, you are welcomed by an extensive private driveway which can accommodate multiple vehicles with a few steps leading down to the entrance of the property. Internally the property has flexible living accommodation arranged over two floors with the ground floor comprising, large reception hall, spacious lounge with feature brick fire surround which houses a coal and log burning stove, modern open plan kitchen diner with French doors opening out onto a south facing balcony, utility room, study which could be utilised as a bedroom, downstairs W.C and double bedroom with ensuite. On the first floor there are a further three double bedrooms, all of which have ensuites. Every window in this home takes in views of the nearby countryside and early viewing is highly recommended to appreciate the level of accommodation and setting on offer. Externally there is a large garden to the rear from which to enjoy the views. Lesmahagow is an attractive South Lanarkshire suburb set just off the M74. There is a Tesco supermarket with petrol station and the village centre surrounding Abbey Green offers a broad selection of local convenience stores, coffee shop, bars and takeaways etc. Being so handy for the M74, the location is extremely popular with those commuting throughout West Central Scotland and indeed South of the Scottish border regularly.