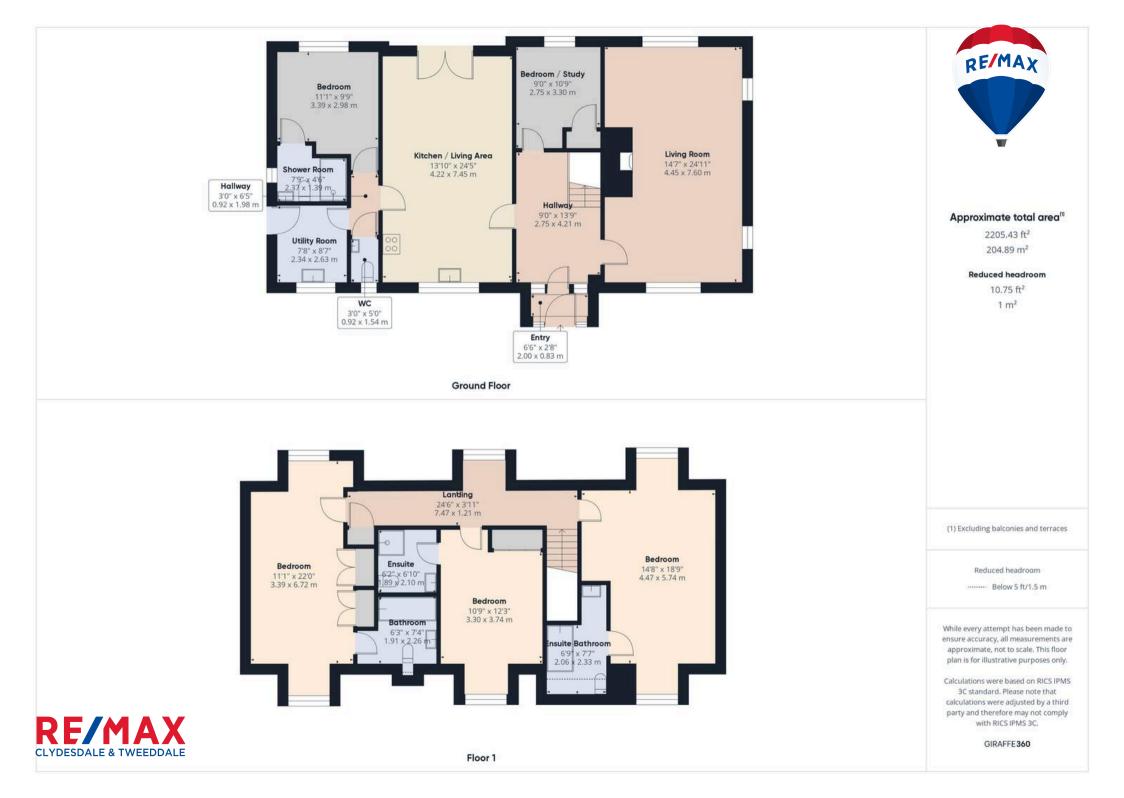

## Hawksland Road, Lesmahagow

Bankfoot Cottage is a deceptively spacious, two storey detached home that sits in an idyllic location with stunning views across the surrounding South Lanarkshire countryside. Upon arrival, you are welcomed by an extensive private driveway which can accommodate multiple vehicles with a few steps leading down to the entrance of the property. Internally the property has flexible living accommodation arranged over two floors with the ground floor comprising, large reception hall, spacious lounge with feature brick fire surround which houses a coal and log burning stove, modern open plan kitchen diner with French doors opening out onto a south facing balcony, utility room, study which could be utilised as a bedroom, downstairs W.C and double bedroom with ensuite. On the first floor there are a further three double bedrooms, all of which have ensuites. Every window in this home takes in views of the nearby countryside and early viewing is highly recommended to appreciate the level of accommodation and setting on offer. Externally there is a large garden to the rear from which to enjoy the views. Lesmahagow is an attractive South Lanarkshire suburb set just off the M74. There is a Tesco supermarket with petrol station and the village centre surrounding Abbey Green offers a broad selection of local convenience stores, coffee shop, bars and takeaways etc. Being so handy for the M74, the location is extremely popular with those commuting throughout West Central Scotland and indeed South of the Scottish border regularly.