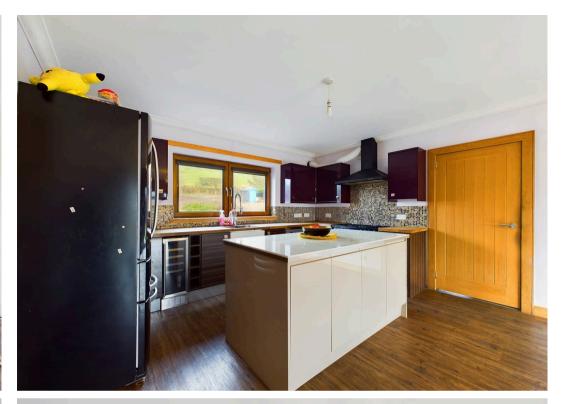

## Hawksland Road, Lesmahagow

Bankfoot Cottage is a deceptively spacious, two storey detached home that sits in an idyllic location with stunning views across the surrounding South Lanarkshire countryside. Upon arrival, you are welcomed by an extensive private driveway which can accommodate multiple vehicles with a few steps leading down to the entrance of the property. Internally the property has flexible living accommodation arranged over two floors with the ground floor comprising, large reception hall, spacious lounge with feature brick fire surround which houses a coal and log burning stove, modern open plan kitchen diner with French doors opening out onto a south facing balcony, utility room, study which could be utilised as a bedroom, downstairs W.C and double bedroom with ensuite. On the first floor there are a further three double bedrooms, all of which have ensuites. Every window in this home takes in views of the nearby countryside and early viewing is highly recommended to appreciate the level of accommodation and setting on offer. Externally there is a large garden to the rear from which to enjoy the views. Lesmahagow is an attractive South Lanarkshire suburb set just off the M74. There is a Tesco supermarket with petrol station and the village centre surrounding Abbey Green offers a broad selection of local convenience stores, coffee shop, bars and takeaways etc. Being so handy for the M74, the location is extremely popular with those commuting throughout West Central Scotland and indeed South of the Scottish border regularly.