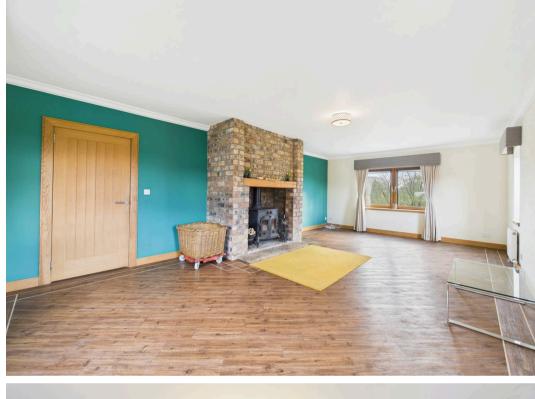

## Hawksland Road, Lesmahagow

Bankfoot Cottage is a deceptively spacious, two storey detached home that sits in an idyllic location with stunning views across the surrounding South Lanarkshire countryside. Upon arrival, you are welcomed by an extensive private driveway which can accommodate multiple vehicles with a few steps leading down to the entrance of the property. Internally the property has flexible living accommodation arranged over two floors with the ground floor comprising, large reception hall, spacious lounge with feature brick fire surround which houses a coal and log burning stove, modern open plan kitchen diner with French doors opening out onto a south facing balcony, utility room, study which could be utilised as a bedroom, downstairs W.C and double bedroom with ensuite. On the first floor there are a further three double bedrooms, all of which have ensuites. Every window in this home takes in views of the nearby countryside and early viewing is highly recommended to appreciate the level of accommodation and setting on offer. Externally there is a large garden to the rear from which to enjoy the views. Lesmahagow is an attractive South Lanarkshire suburb set just off the M74. There is a Tesco supermarket with petrol station and the village centre surrounding Abbey Green offers a broad selection of local convenience stores, coffee shop, bars and takeaways etc. Being so handy for the M74, the location is extremely popular with those commuting throughout West Central Scotland and indeed South of the Scottish border regularly.