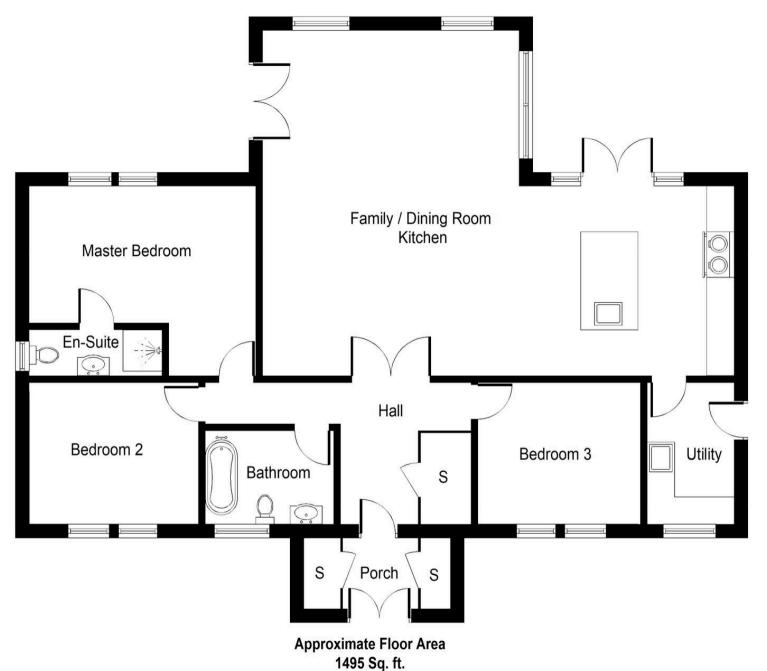

## Plot at Cuddyview, Dillarburn Road

Lesmahagow, Lanark

Offered for sale is this large building plot with detailed planning permission passed for a 130m2, three bedroom detached bungalow situated in the rural hamlet of Dillarburn, nestled in the South Lanarkshire countryside. The proposed house would have open country views and only be a short drive from the larger towns of Lanark and Lesmahagow.

Detailed plans can be found on the South Lanarkshire Planning Portal, reference: P/20/1604.

- Planning Permission Passed
- Building Plot

RE/MAX

(138.9 Sq. m.)