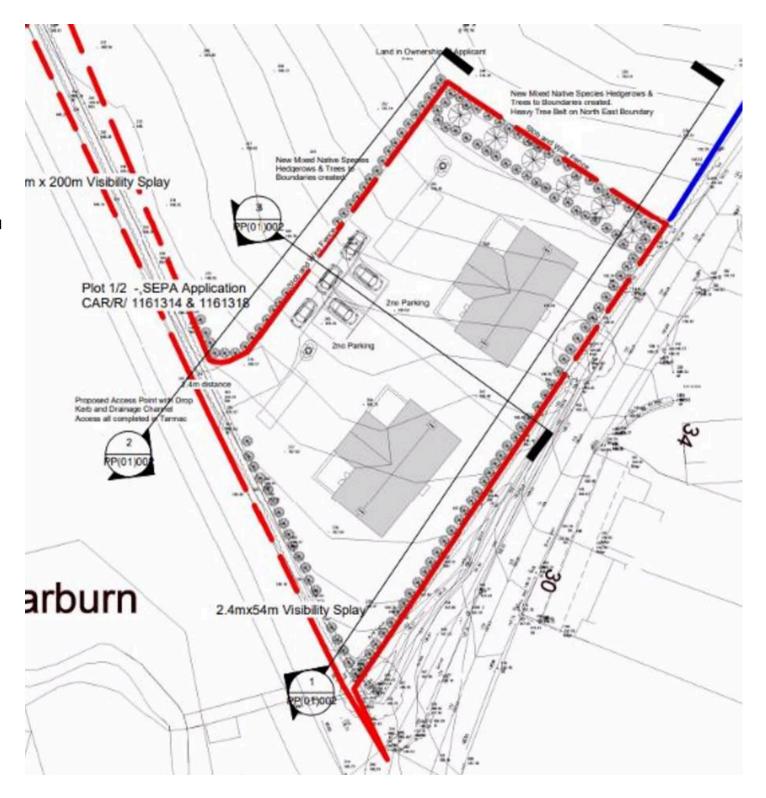

Detailed plans can be found on the South Lanarkshire Planning Portal, reference: P/20/1604.

- Planning Permission Passed
- Building Plot

RE/MAX

(138.9 Sq. m.)