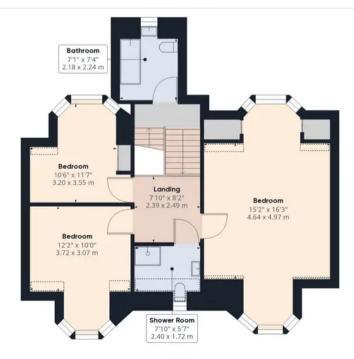

#### **Ground Floor**

Floor 1

## Approximate total area<sup>(1)</sup>

1816.21 ft<sup>2</sup> 168.73 m<sup>2</sup>

#### Reduced headroom

33.49 ft<sup>2</sup> 3.11 m<sup>2</sup>

(1) Excluding balconies and terraces

(Delow 1.5m/4.92ft)

While every attempt has been made to ensure accuracy, all measurements are approximate, not to scale. This floor plan is for illustrative purposes only.