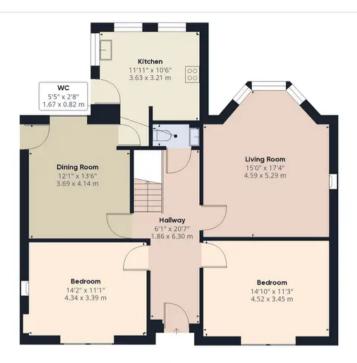

#### **Ground Floor**

Floor 1

## Approximate total area<sup>(1)</sup>

1816.21 ft<sup>2</sup> 168.73 m<sup>2</sup>

#### Reduced headroom

33.49 ft<sup>2</sup> 3.11 m<sup>2</sup>

(1) Excluding balconies and terraces

(Delow 1.5m/4.92ft)

While every attempt has been made to ensure accuracy, all measurements are approximate, not to scale. This floor plan is for illustrative purposes only.