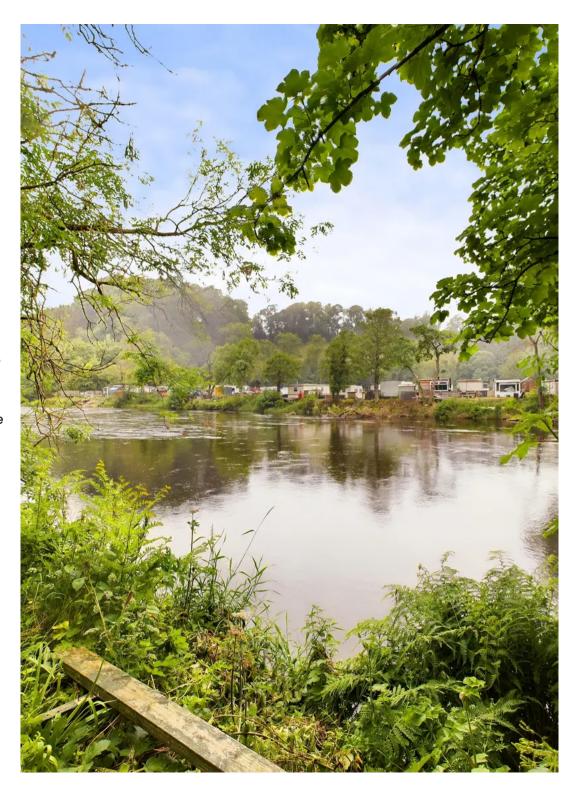

The premier position with panoramic views to the River Clyde has been enhanced by well-tended, landscaped, garden grounds including an expansive terraced entertaining area. The property further benefits from cellar area and owners can enjoy fishing rights. The current owners have recently replaced the roof tiles at significant expense and added the woodburning stove to the lounge adding to the country charm of the home.