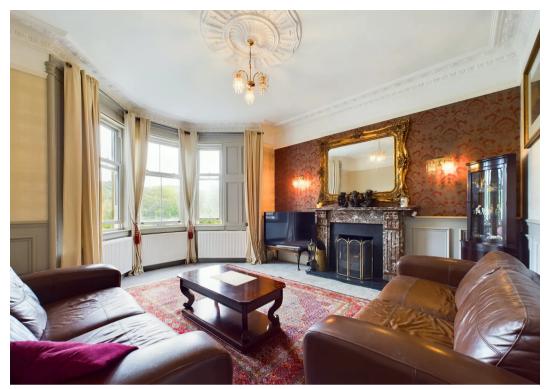

The charming property has been lovingly restored and renovated by both current and previous owners turning this former schoolmasters house into a wonderful family home. Spacious apartments with a flexible layout including, large reception hall, cloaks W.C, two well-proportioned public rooms, dual aspect breakfasting kitchen, five double bedrooms, stylish shower room and family bathroom. An exacting specification is on offer with quality carpets and floor coverings, double glazing and oil central heating to ensure true walk in style conditions.

The premier position with panoramic views to the River Clyde has been enhanced by well-tended, landscaped, garden grounds including an expansive terraced entertaining area. The property further benefits from cellar area and owners can enjoy fishing rights. The current owners have recently replaced the roof tiles at significant expense and added the woodburning stove to the lounge adding to the country charm of the home.