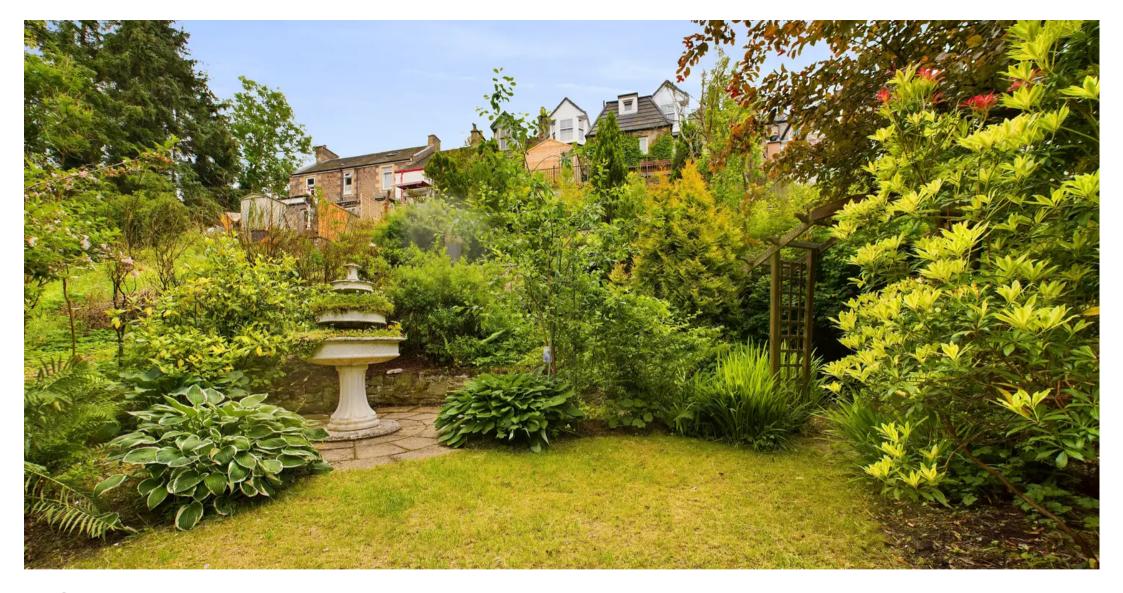

The premier position with panoramic views to the River Clyde has been enhanced by well-tended, landscaped, garden grounds including an expansive terraced entertaining area. The property further benefits from cellar area and owners can enjoy fishing rights. The current owners have recently replaced the roof tiles at significant expense and added the woodburning stove to the lounge adding to the country charm of the home.