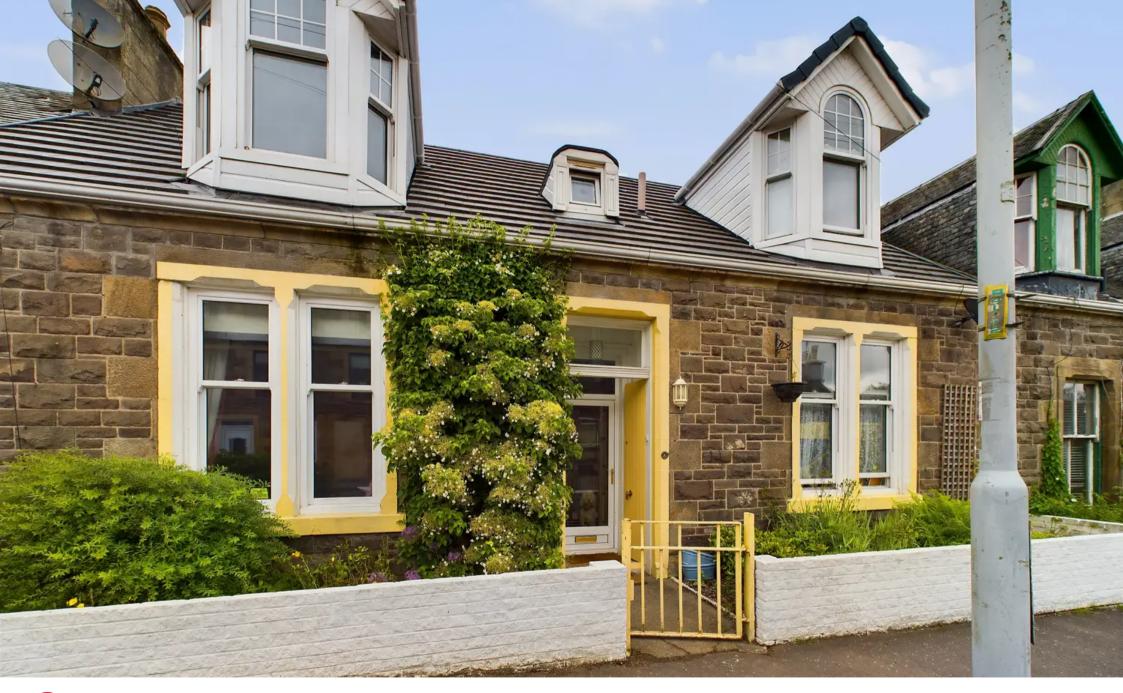

## 209 Riverside Road

## Kirkfieldbank, Lanark

Deceptively spacious, traditional, terraced villa offering an abundance of beautifully presented accommodation with spectacular views and garden grounds down to the river and beyond.

The charming property has been lovingly restored and renovated by both current and previous owners turning this former schoolmasters house into a wonderful family home. Spacious apartments with a flexible layout including, large reception hall, cloaks W.C, two well-proportioned public rooms, dual aspect breakfasting kitchen, five double bedrooms, stylish shower room and family bathroom. An exacting specification is on offer with quality carpets and floor coverings, double glazing and oil central heating to ensure true walk in style conditions.

The premier position with panoramic views to the River Clyde has been enhanced by well-tended, landscaped, garden grounds including an expansive terraced entertaining area. The property further benefits from cellar area and owners can enjoy fishing rights. The current owners have recently replaced the roof tiles at significant expense and added the woodburning stove to the lounge adding to the country charm of the home.

Council Tax band: E

Tenure: Freehold

EPC Energy Efficiency Rating: E

**EPC Environmental Impact Rating: E** 

- Mid-terrace Villa
- Two Public Rooms
- Five Bedrooms
- Well-tended Garden Grounds
- Views Of The River Clyde