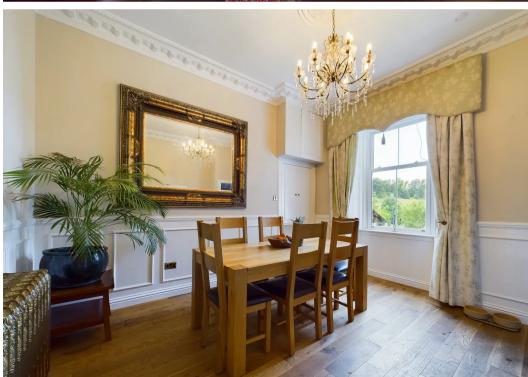

The charming property has been lovingly restored and renovated by both current and previous owners turning this former schoolmasters house into a wonderful family home. Spacious apartments with a flexible layout including, large reception hall, cloaks W.C, two well-proportioned public rooms, dual aspect breakfasting kitchen, five double bedrooms, stylish shower room and family bathroom. An exacting specification is on offer with quality carpets and floor coverings, double glazing and oil central heating to ensure true walk in style conditions.

The premier position with panoramic views to the River Clyde has been enhanced by well-tended, landscaped, garden grounds including an expansive terraced entertaining area. The property further benefits from cellar area and owners can enjoy fishing rights. The current owners have recently replaced the roof tiles at significant expense and added the woodburning stove to the lounge adding to the country charm of the home.