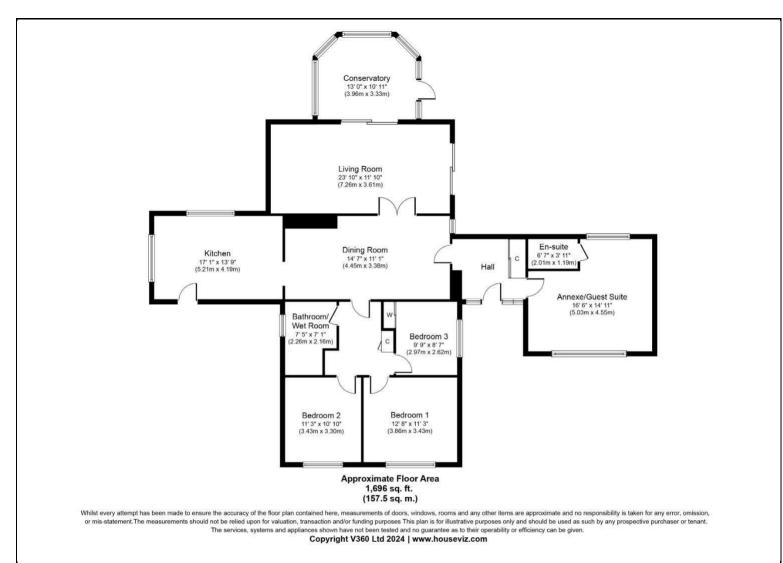

The impressive home sits on a generous plot that allows parking for several cars and garden areas to three sides. A unique feature of this property is the additional accommodation that provides semi self contained lounge/bedroom and en-suite for maybe a dependant relative or indeed guests who wish to visit.

The scope with this property is significant, maybe an extension or a loft conversation (subject to permission being granted) could be possible to develop this home to meet your needs.

Childer Thornton is less than a 30 minute drive to both Chester and Liverpool and is 0.9 miles from Hooton train station.